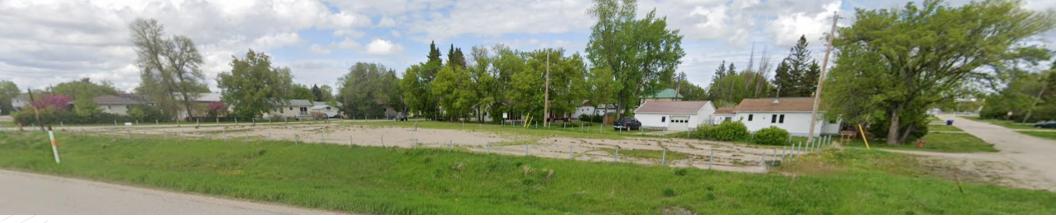

### (+/-) 0.69 ACRES AVAILABLE

- Opportunity to acquire a 0.69-acre lot at the end of a quiet residential block in Gladstone, MB.
- Positioned between two established residential streets, with exposure to Highway 16, offering both privacy for residents and strong visibility for future marketing or resale.
- The site is cleared and has access to municipal services, minimizing upfront development costs.
- Located within a mature residential area with strong community character.
- Ideal for a single-family build or potential multi-unit development (subject to zoning).
- All future construction must be completed above grade.