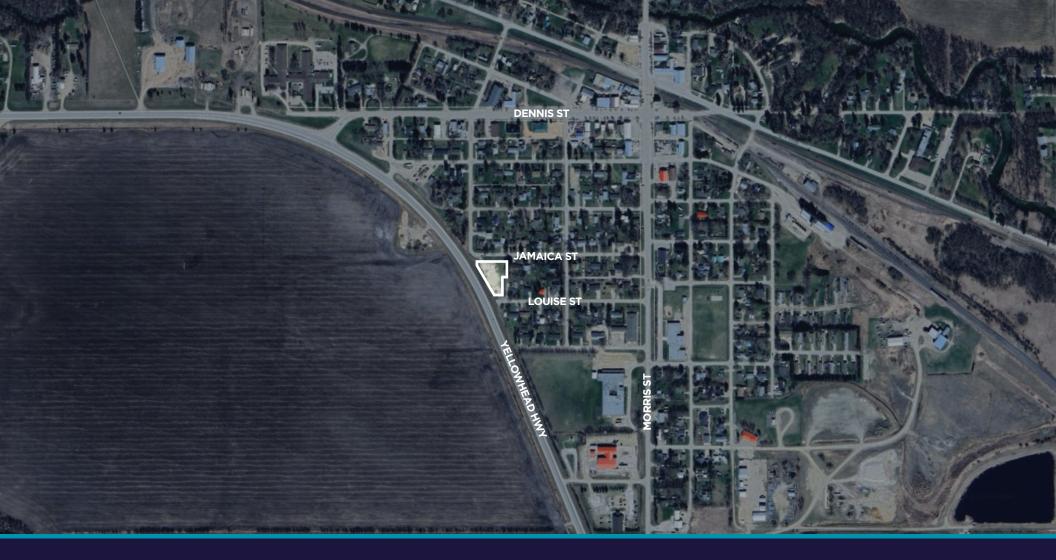

## JAMAICA STREET, GLADSTONE, MB

Brandi Eloquence Associate T 204 934 6246 C 204 996 3425 brandi.eloquence@cwstevenson.ca

### (+/-) 0.69 ACRES AVAILABLE

- Opportunity to acquire a 0.69-acre lot at the end of a quiet residential block in Gladstone, MB.
- Positioned between two established residential streets, with exposure to Highway 16, offering both privacy for residents and strong visibility for future marketing or resale.
- The site is cleared and has access to municipal services, minimizing upfront development costs.
- Located within a mature residential area with strong community character.
- Ideal for a single-family build or potential multi-unit development (subject to zoning).
- All future construction must be completed above grade.