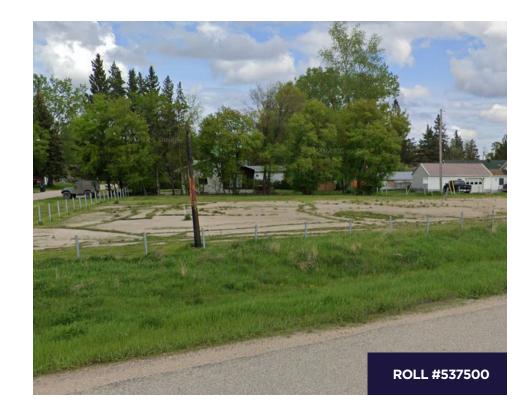

### (+/-) 0.69 ACRES AVAILABLE

- Opportunity to acquire a 0.69-acre lot at the end of a quiet residential block in Gladstone, MB.
- Positioned between two established residential streets, with exposure to Highway 16, offering both privacy for residents and strong visibility for future marketing or resale.
- The site is cleared and has access to municipal services, minimizing upfront development costs.
- Located within a mature residential area with strong community character.
- Ideal for a single-family build or potential multi-unit development (subject to zoning).
- All future construction must be completed above grade.