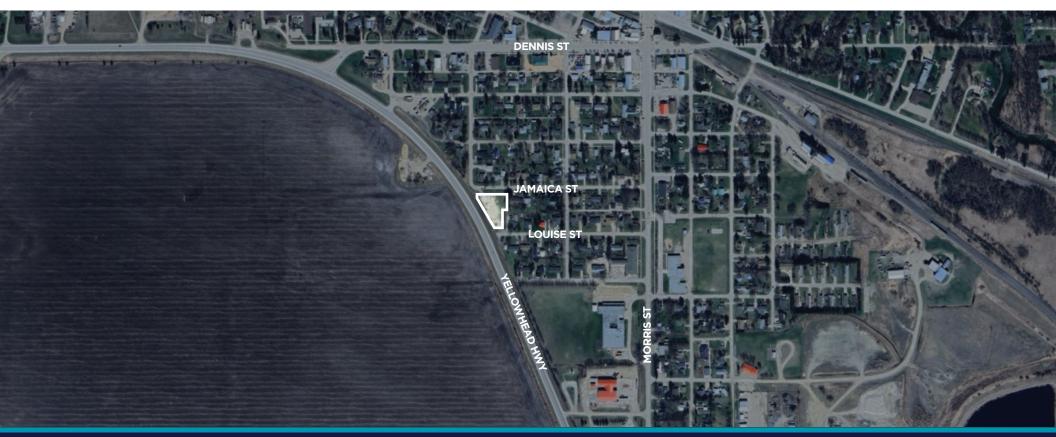

## JAMAICA STREET, GLADSTONE, MB

Brandi Eloquence Associate T 204 934 6246 C 204 996 3425 brandi.eloquence@cwstevenson.ca

### (+/-) 0.69 ACRES AVAILABLE

- Opportunity to acquire a 0.69-acre lot at the end of a quiet residential block in Gladstone, MB.
- Positioned between two established residential streets, with exposure to Highway 16, offering both privacy for residents and strong visibility for future marketing or resale.
- The site is cleared and has access to municipal services, minimizing upfront development costs.
- Located within a mature residential area with strong community character.
- Ideal for a single-family build or potential multi-unit development (subject to zoning).
- All future construction must be completed above grade.