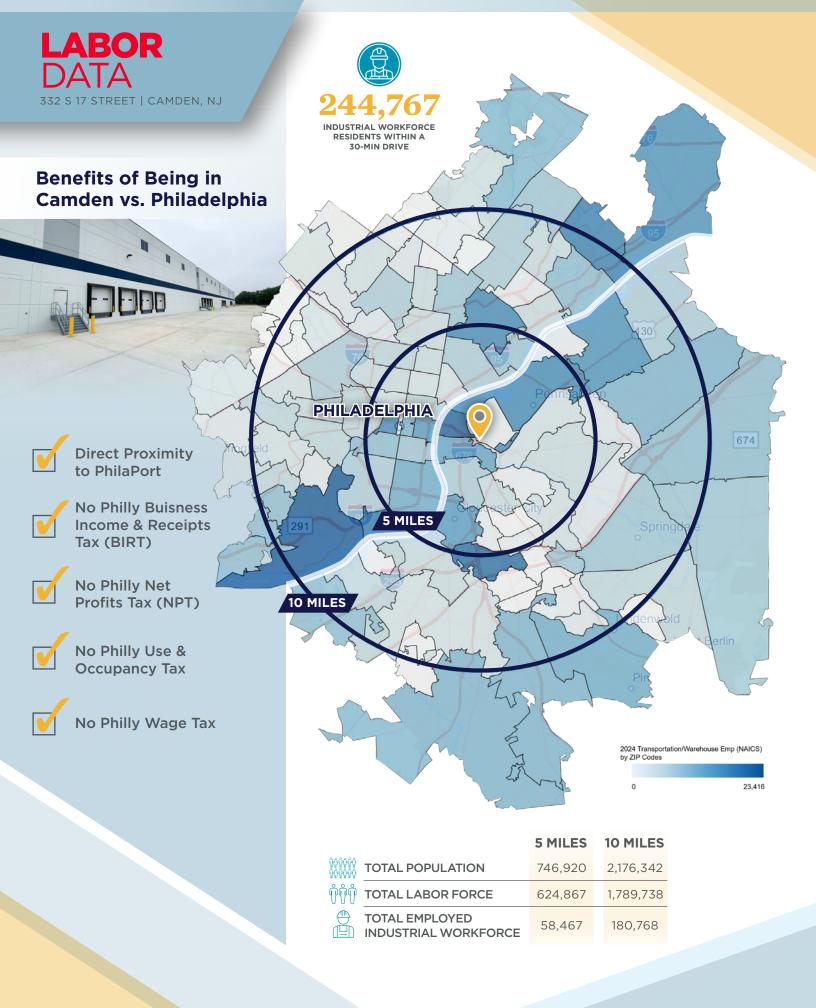

676

295

- The site offers outstanding proximity to world-class seaports. Philadelphia and South Jersey docks are less than 15 minutes away.
- Philadelphia International Airport is 20 minutes away; Newark International Airport is 1 hour away.
- Center City Philadelphia is 4 miles away
- The site is immediately proximate to Routes 676 and 30, and Interstates I-295 and I-95.
- Overnight highway access to one-third of the nation's population.