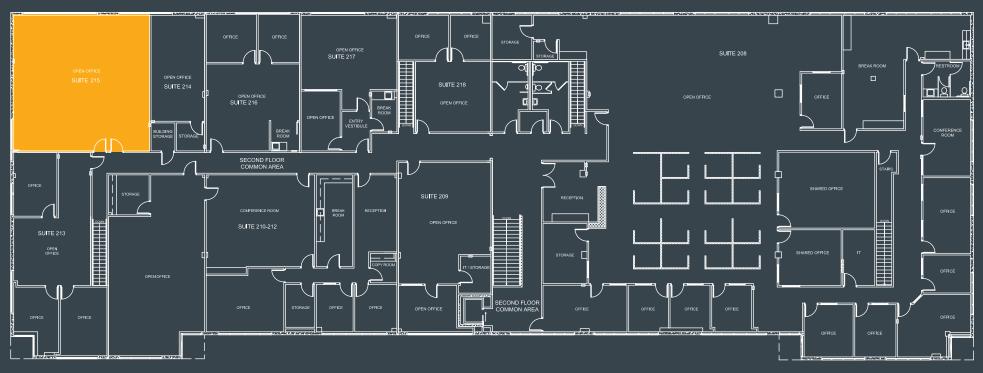

# 9520 PADGETT STREET

# AVAILABILITY

| SUITE                         | SF     | ASKING RENT (PSF) | OCCUPANCY |
|-------------------------------|--------|-------------------|-----------|
| 215                           | ±1,383 | \$1.85 MG         | Vacant    |
| COMMENTS                      |        |                   |           |
| 100% office. Elevator access. |        |                   |           |
|                               |        |                   |           |
|                               |        |                   |           |