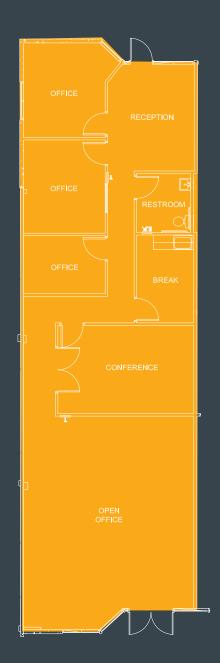

#### 9235 ACTIVITY ROAD

| SUITE                                                                                           | SF     | ASKING RENT (PSF) | OCCUPANCY |
|-------------------------------------------------------------------------------------------------|--------|-------------------|-----------|
| 109                                                                                             | ±1,994 | \$1.90 NNN        | Vacant    |
| COMMENTS                                                                                        |        |                   |           |
| Open office, 3 private offices, 1 restroom, conference room,<br>reception.<br>NNNs = \$0.65 PSF |        |                   |           |