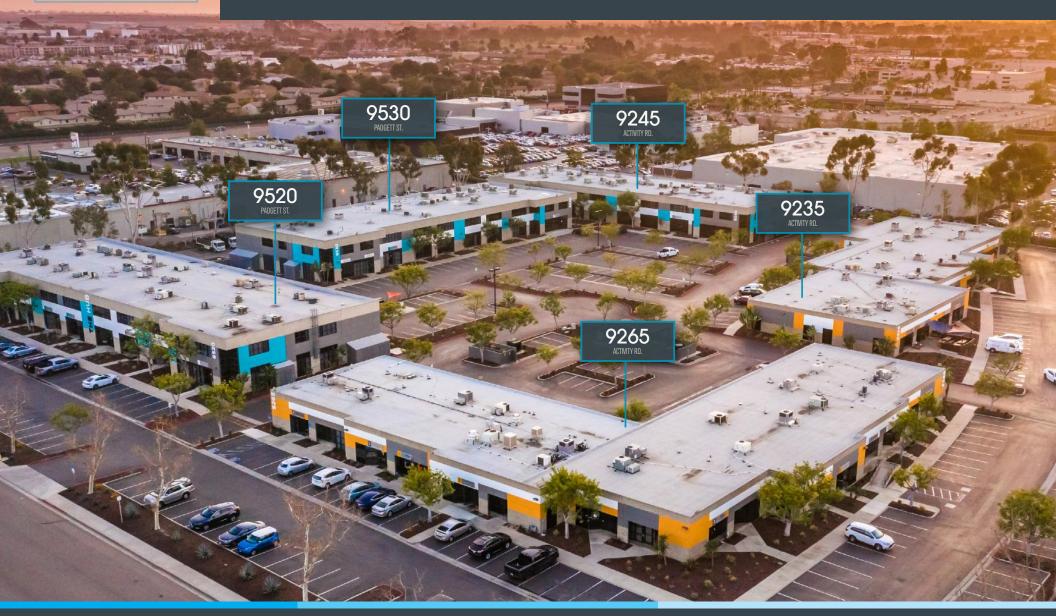

#### 9235-9265 Activity Road & 9520-9530 Padgett Street | San Diego, CA 92126

RYAN DOWNING, SIOR direct: 858.546.5416 / mobile: 760.840.1164 ryan.downing@cushwake.com / CA Lic. 01955032

JACK TICE direct: 619.500.7626 / mobile: 619.368.9358 jack.tice@cushwake.com / CA Lic. 02161178

# AVAILABILITY

| ADDRESS          | SUITE   | SF     | ASKING RENT (PSF) | Availability |
|------------------|---------|--------|-------------------|--------------|
| 9265 Activity Rd | 104     | ±1,593 | \$1.90 NNN        | 10/1/25      |
| 9265 Activity Rd | 105     | ±3,166 | \$1.85 NNN        | Now          |
| 9235 Activity Rd | 109     | ±1,994 | \$1.90 NNN        | Now          |
| 9520 Padgett St  | 104/105 | ±3,567 | \$1.85 NNN        | Now          |
| 9520 Padgett St  | 208     | ±9,745 | \$1.85 MG         | 9/1/25       |
| 9520 Padgett St  | 215     | ±1,383 | \$1.85 MG         | Now          |
|                  |         |        |                   |              |