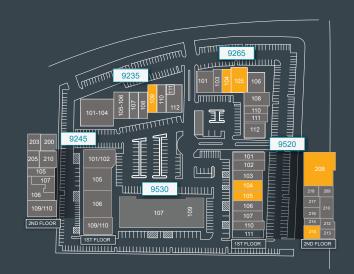

# AVAILABILITY

| ADDRESS          | SUITE   | SF     | ASKING RENT (PSF) | Availability |
|------------------|---------|--------|-------------------|--------------|
| 9265 Activity Rd | 104     | ±1,593 | \$1.90 NNN        | 10/1/25      |
| 9265 Activity Rd | 105     | ±3,166 | \$1.85 NNN        | Now          |
| 9235 Activity Rd | 109     | ±1,994 | \$1.90 NNN        | Now          |
| 9520 Padgett St  | 104/105 | ±3,567 | \$1.85 NNN        | Now          |
| 9520 Padgett St  | 208     | ±9,745 | \$1.85 MG         | 9/1/25       |
| 9520 Padgett St  | 215     | ±1,383 | \$1.85 MG         | Now          |
|                  |         |        |                   |              |