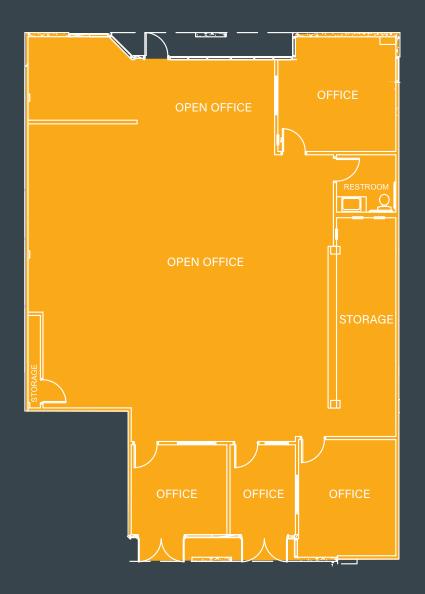

# AVAILABILITY

#### 9235 ACTIVITY ROAD

| SUITE                                                                                           | SF     | ASKING RENT (PSF) | OCCUPANCY |
|-------------------------------------------------------------------------------------------------|--------|-------------------|-----------|
| 109                                                                                             | ±1,994 | \$1.90 NNN        | Vacant    |
| COMMENTS                                                                                        |        |                   |           |
| Open office, 3 private offices, 1 restroom, conference room,<br>reception.<br>NNNs = \$0.65 PSF |        |                   |           |