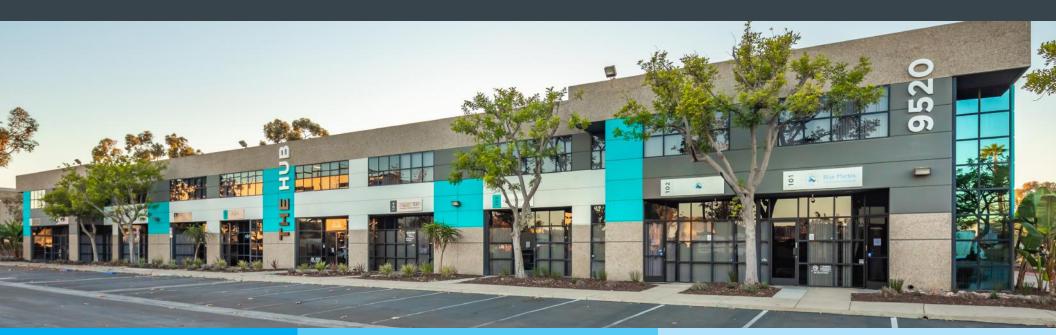

#### 9520 PADGETT STREET

# AVAILABILITY

| SUITE                                                        | SF     | ASKING RENT (PSF) | OCCUPANCY |  |
|--------------------------------------------------------------|--------|-------------------|-----------|--|
| 208                                                          | ±9,745 | \$1.85 MG         | 9/1/25    |  |
| COMMENTS                                                     |        |                   |           |  |
| 100% office with reception, 10 private offices, 3 conference |        |                   |           |  |

rooms, IT closet, storage room, large open office area, break room and 2 restrooms. Elevator served.