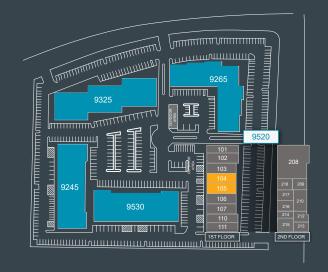

| ASKING RENT (PSF) | OCCUPANCY                     |  |  |
|----------------------------------------------------------------------------|-------------------|-------------------------------|--|--|
| ± <b>3,567</b>                                                             | \$1.85 NNN        | Vacant                        |  |  |
| COMMENTS                                                                   |                   |                               |  |  |
| 100% office with 6 privates offices and a break room.<br>NNNs = \$0.65 PSF |                   |                               |  |  |
|                                                                            | ±3,567            | ±3,567 \$1.85 NNN<br>COMMENTS |  |  |





#### 9520 PADGETT STREET

# AVAILABILITY

| SUITE                                                        | SF     | ASKING RENT (PSF) | OCCUPANCY |  |
|--------------------------------------------------------------|--------|-------------------|-----------|--|
| 208                                                          | ±9,745 | \$1.85 MG         | 9/1/25    |  |
| COMMENTS                                                     |        |                   |           |  |
| 100% office with reception, 10 private offices, 3 conference |        |                   |           |  |

rooms, IT closet, storage room, large open office area, break room and 2 restrooms. Elevator served.





# 9520 PADGETT STREET

# AVAILABILITY

| SUITE                         | SF     | ASKING RENT (PSF) |