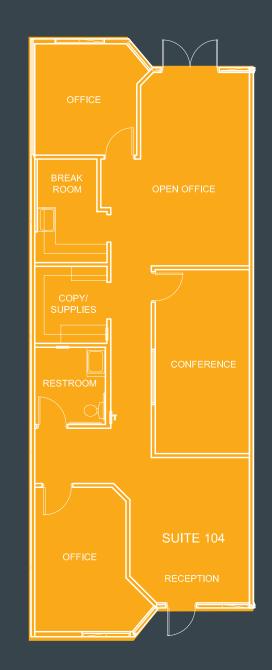

ommon Areas & Outdoor Seating

# activity business center

# AVAILABILITY

| ADDRESS          | SUITE   | SF     | ASKING RENT (PSF) | Availability |
|------------------|---------|--------|-------------------|--------------|
| 9265 Activity Rd | 104     | ±1,593 | \$1.90 NNN        | 10/1/25      |
| 9265 Activity Rd | 105     | ±3,166 | \$1.85 NNN        | Now          |
| 9235 Activity Rd | 109     | ±1,994 | \$1.90 NNN        | Now          |
| 9520 Padgett St  | 104/105 | ±3,567 | \$1.85 NNN        | Now          |
| 9520 Padgett St  | 208     | ±9,745 | \$1.85 MG         | 9/1/25       |
| 9520 Padgett St  | 215     | ±1,383 | \$1.85 MG         | Now          |
|                  |         |        |                   |              |





### AVAILABILITY

#### 9265 ACTIVITY ROAD





### AVAILABILITY

#### 9265 ACTIVITY ROAD





# AVAILABILITY

#### 9235 ACTIVITY ROAD

| SUITE                                                                                           | SF     | ASKING RENT (PSF) | OCCUPANCY |
|-------------------------------------------------------------------------------------------------|--------|-------------------|-----------|
| 109                                                                                             | ±1,994 | \$1.90 NNN        | Vacant    |
| COMMENTS                                                                                        |        |                   |           |
| Open office, 3 private offices, 1 restroom, conference room,<br>reception.<br>NNNs = \$0.65 PSF |        |                   |           |