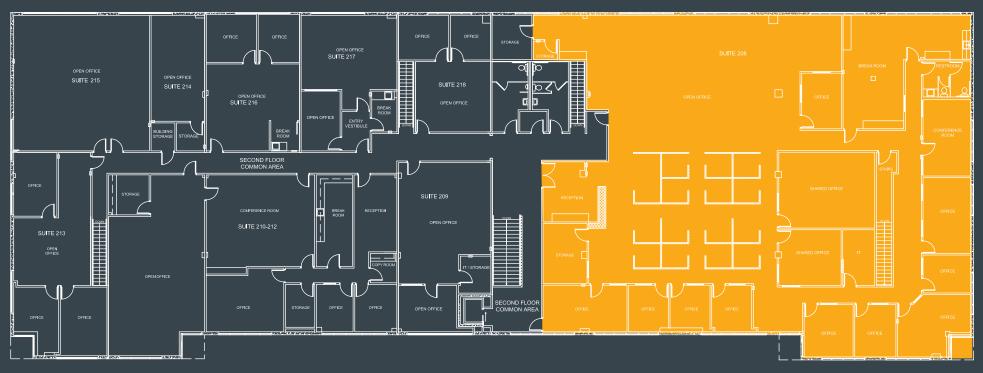

# AVAILABILITY

| SUITE                                                        | SF     | ASKING RENT (PSF) | OCCUPANCY |  |
|--------------------------------------------------------------|--------|-------------------|-----------|--|
| 208                                                          | ±9,745 | \$1.85 MG         | 9/1/25    |  |
| COMMENTS                                                     |        |                   |           |  |
| 100% office with reception, 10 private offices, 3 conference |        |                   |           |  |

rooms, IT closet, storage room, large open office area, break room and 2 restrooms. Elevator served.