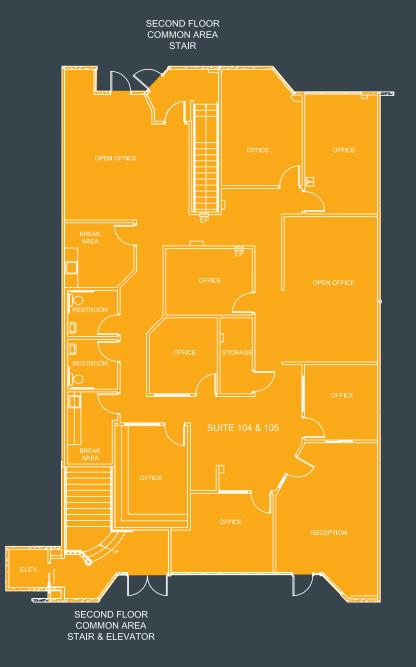

# AVAILABILITY

| SUITE                                                        | SF     | ASKING RENT (PSF) | OCCUPANCY |  |
|--------------------------------------------------------------|--------|-------------------|-----------|--|
| 208                                                          | ±9,745 | \$1.85 MG         | 9/1/25    |  |
| COMMENTS                                                     |        |                   |           |  |
| 100% office with reception, 10 private offices, 3 conference |        |                   |           |  |

rooms, IT closet, storage room, large open office area, break room and 2 restrooms. Elevator served.