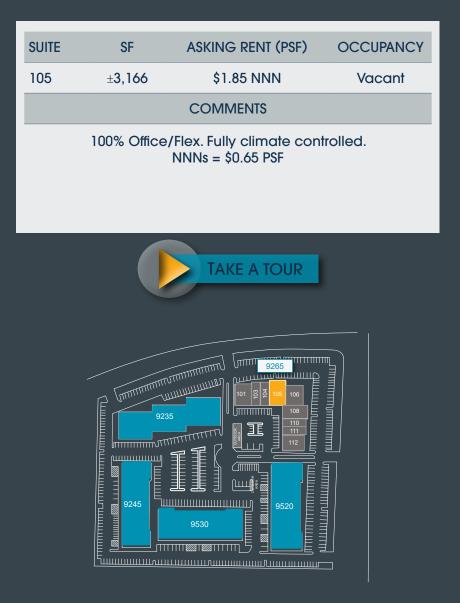

iness center

# AVAILABILITY

| ADDRESS          | SUITE   | SF     | ASKING RENT (PSF) | Availability |
|------------------|---------|--------|-------------------|--------------|
| 9265 Activity Rd | 104     | ±1,593 | \$1.90 NNN        | 10/1/25      |
| 9265 Activity Rd | 105     | ±3,166 | \$1.85 NNN        | Now          |
| 9235 Activity Rd | 109     | ±1,994 | \$1.90 NNN        | Now          |
| 9520 Padgett St  | 104/105 | ±3,567 | \$1.85 NNN        | Now          |
| 9520 Padgett St  | 208     | ±9,745 | \$1.85 MG         | 9/1/25       |
| 9520 Padgett St  | 215     | ±1,383 | \$1.85 MG         | Now          |
|                  |         |        |                   |              |





### AVAILABILITY

#### 9265 ACTIVITY ROAD





### AVAILABILITY

#### 9265 ACTIVITY ROAD





# AVAILABILITY

#### 9235 ACTIVITY ROAD

| SUITE                                                                                           | SF     | ASKING RENT (PSF) | OCCUPANCY |
|-------------------------------------------------------------------------------------------------|--------|-------------------|-----------|
| 109                                                                                             | ±1,994 | \$1.90 NNN        | Vacant    |
| COMMENTS                                                                                        |        |                   |           |
| Open office, 3 private offices, 1 restroom, conference room,<br>reception.<br>NNNs = \$0.65 PSF |        |                   |           |





#### 9520 PADGETT STREET

# AVAILABILITY

| S