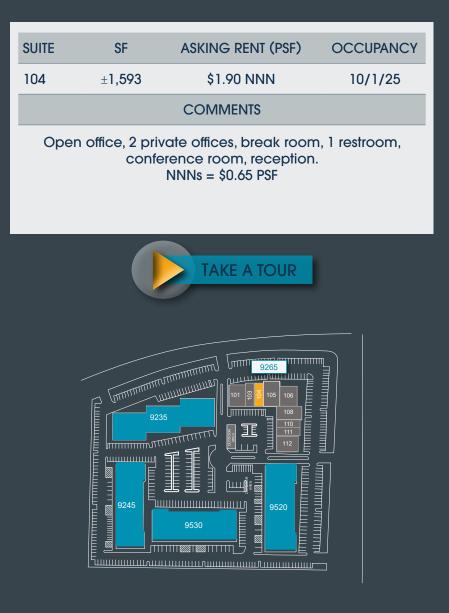

Common Areas & Outdoor Seating

# activity business center

# AVAILABILITY

| ADDRESS          | SUITE   | SF     | ASKING RENT (PSF) | Availability |
|------------------|---------|--------|-------------------|--------------|
| 9265 Activity Rd | 104     | ±1,593 | \$1.90 NNN        | 10/1/25      |
| 9265 Activity Rd | 105     | ±3,166 | \$1.85 NNN        | Now          |
| 9235 Activity Rd | 109     | ±1,994 | \$1.90 NNN        | Now          |
| 9520 Padgett St  | 104/105 | ±3,567 | \$1.85 NNN        | Now          |
| 9520 Padgett St  | 208     | ±9,745 | \$1.85 MG         | 9/1/25       |
| 9520 Padgett St  | 215     | ±1,383 | \$1.85 MG         | Now          |
|                  |         |        |                   |              |





### AVAILABILITY

#### 9265 ACTIVITY ROAD





### AVAILABILITY

#### 9265 ACTIVITY ROAD





# AVAILABILITY

#### 9235 ACTIVITY ROAD

| SUITE                                                                                           | SF     | ASKING RENT (PSF) | OCCUPANCY |
|-------------------------------------------------------------------------------------------------|--------|-------------------|-----------|
| 109                                                                                             | ±1,994 | \$1.90 NNN        | Vacant    |
| COMMENTS                                                                                        |        |                   |           |
| Open office, 3 private offices, 1 restroom, conference room,<br>reception.<br>NNNs = \$0.65 PSF |        |                   |           |