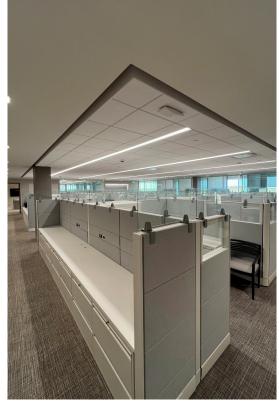

## LISTING HIGHLIGHTS

- State-of-the-Art tenant improvements located within a Class A office building
- Furniture available for plug-n-play option
- Lease term through 8/31/2028
- Former bank branch with flexible layout
- Large, open work area
- 18 private offices
- 2 Conference rooms
- Open concept break room
- Do not disturb tenant contact listing brokers for sublease details