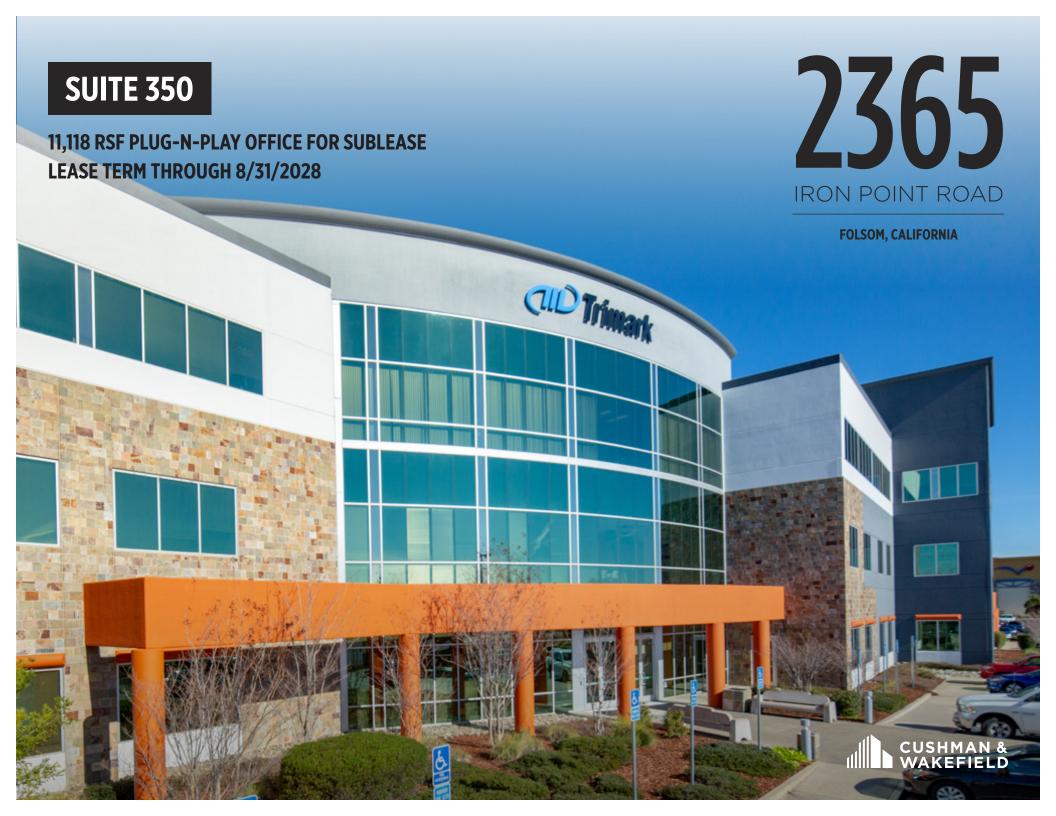

## LISTING HIGHLIGHTS

- State-of-the-Art tenant improvements located within a Class A office building
- Furniture available for plug-n-play option
- Lease term through 8/31/2028
- Former bank branch with flexible layout
- Large, open work area
- 18 private offices
- 2 Conference rooms
- Open concept break room
- Do not disturb tenant contact listing brokers for sublease details