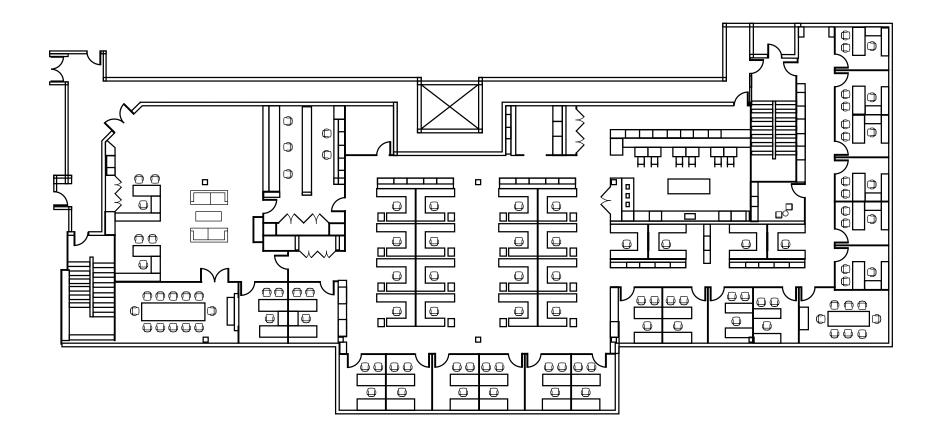

## LISTING HIGHLIGHTS

- State-of-the-Art tenant improvements located within a Class A office building
- Furniture available for plug-n-play option
- Lease term through 8/31/2028
- Former bank branch with flexible layout
- Large, open work area
- 18 private offices
- 2 Conference rooms
- Open concept break room
- Do not disturb tenant contact listing brokers for sublease details