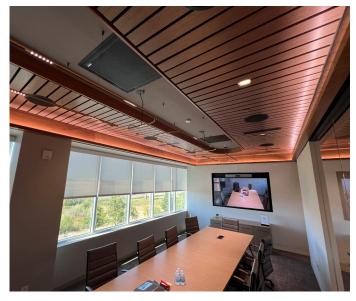

## LISTING HIGHLIGHTS

- State-of-the-Art tenant improvements located within a Class A office building
- Furniture available for plug-n-play option
- Lease term through 8/31/2028
- Former bank branch with flexible layout
- Large, open work area
- 18 private offices
- 2 Conference rooms
- Open concept break room
- Do not disturb tenant contact listing brokers for sublease details