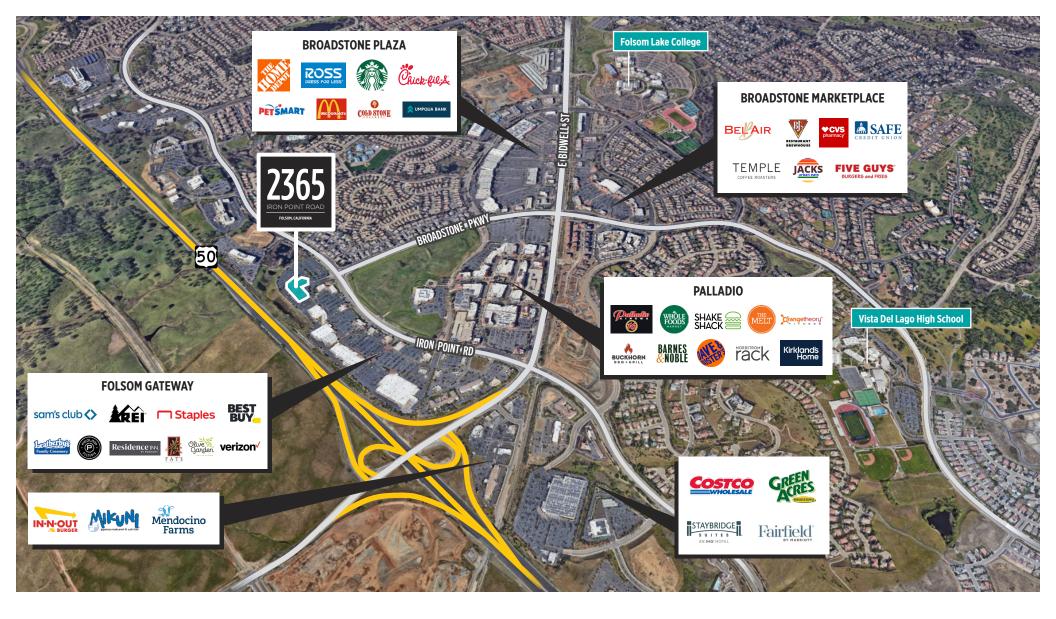

## LISTING HIGHLIGHTS

- State-of-the-Art tenant improvements located within a Class A office building
- Furniture available for plug-n-play option
- Lease term through 8/31/2028
- Former bank branch with flexible layout
- Large, open work area
- 18 private offices
- 2 Conference rooms
- Open concept break room
- Do not disturb tenant contact listing brokers for sublease details