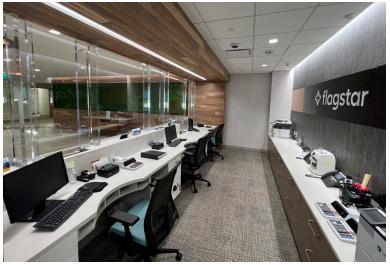

## LISTING HIGHLIGHTS

- State-of-the-Art tenant improvements located within a Class A office building
- Furniture available for plug-n-play option
- Lease term through 8/31/2028
- Former bank branch with flexible layout
- Large, open work area
- 18 private offices
- 2 Conference rooms
- Open concept break room
- Do not disturb tenant contact listing brokers for sublease details