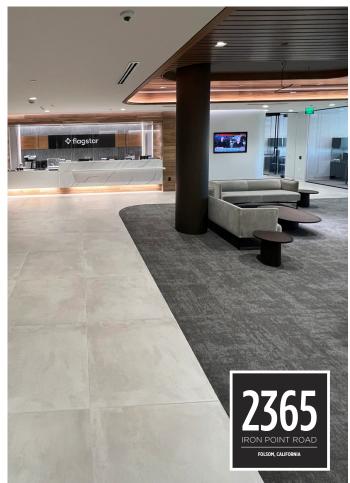

## LISTING HIGHLIGHTS

- State-of-the-Art tenant improvements located within a Class A office building
- Furniture available for plug-n-play option
- Lease term through 8/31/2028
- Former bank branch with flexible layout
- Large, open work area
- 18 private offices
- 2 Conference rooms
- Open concept break room
- Do not disturb tenant contact listing brokers for sublease details