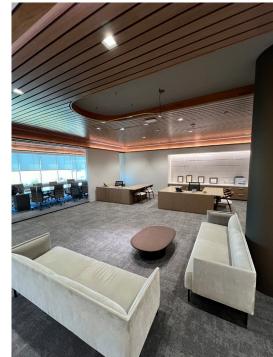

## LISTING HIGHLIGHTS

- State-of-the-Art tenant improvements located within a Class A office building
- Furniture available for plug-n-play option
- Lease term through 8/31/2028
- Former bank branch with flexible layout
- Large, open work area
- 18 private offices
- 2 Conference rooms
- Open concept break room
- Do not disturb tenant contact listing brokers for sublease details