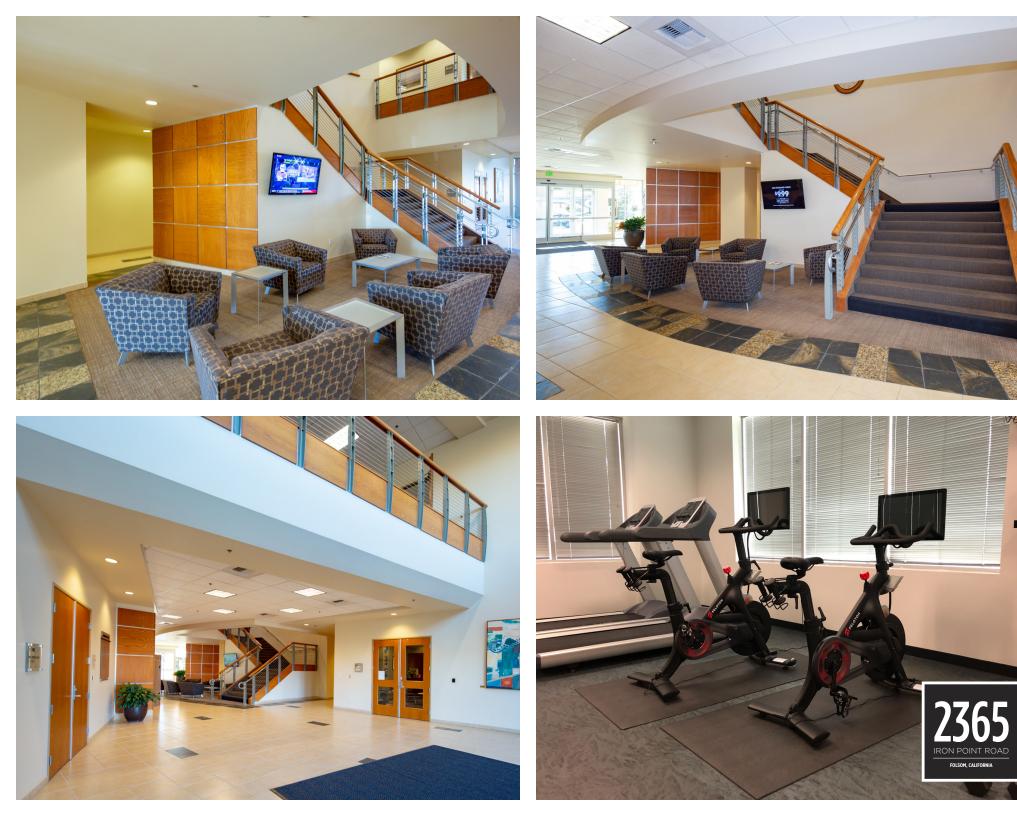

## LISTING HIGHLIGHTS

- State-of-the-Art tenant improvements located within a Class A office building
- Furniture available for plug-n-play option
- Lease term through 8/31/2028
- Former bank branch with flexible layout
- Large, open work area
- 18 private offices
- 2 Conference rooms
- Open concept break room
- Do not disturb tenant contact listing brokers for sublease details