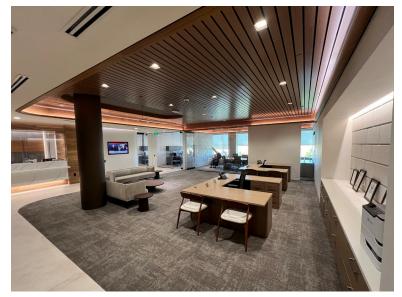

## LISTING HIGHLIGHTS

- State-of-the-Art tenant improvements located within a Class A office building
- Furniture available for plug-n-play option
- Lease term through 8/31/2028
- Former bank branch with flexible layout
- Large, open work area
- 18 private offices
- 2 Conference rooms
- Open concept break room
- Do not disturb tenant contact listing brokers for sublease details