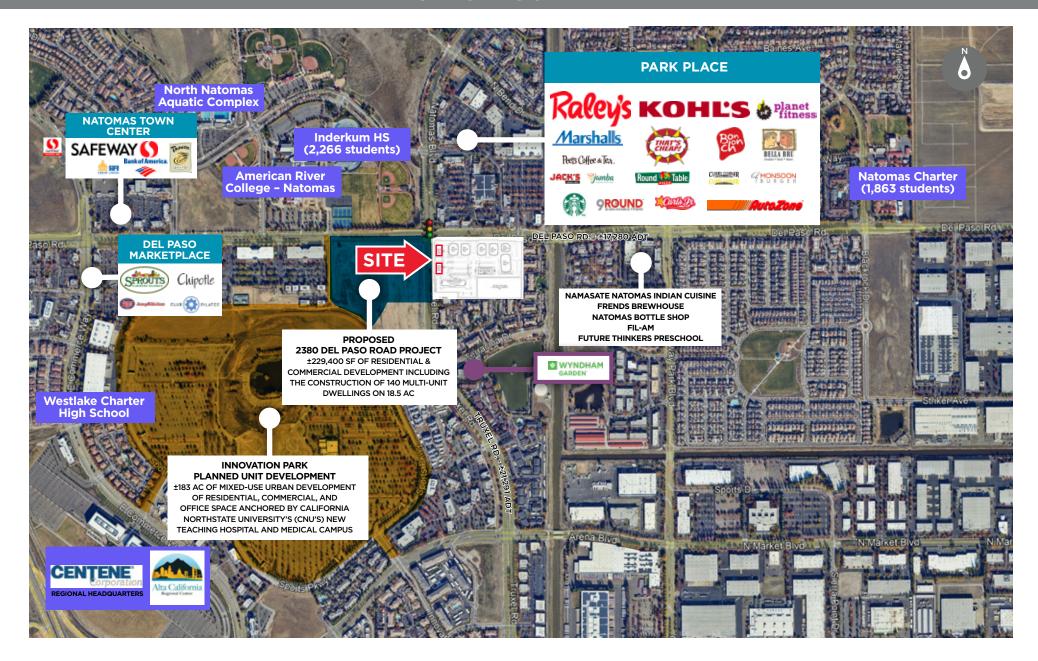

## **MASTER PLAN**

SEC Del Paso Rd. & Truxel Rd., Sacramento, CA 95834

#### **NEIGHBORS**

Raley's, Kohl's, Planet Fitness, That's Cheap!, Marshalls, Dollar Tree, Carl's Jr., Wells Fargo, AutoZone and more.

### PROPERTY HIGHLIGHTS

- Excellent visiblity along Truxel Road and Del Paso Road
- Limited retail opportunities at this intersection
- Buildings sit at the corner of Centerpointe at Natomas Crossing
- Directly across the street from Park Place Shopping Center
- Immediate access to Interstate 5 & Interstate 80
- Close to Natomas Charter School, Inderkum High School, North Natomas Water Park & American River College Satellite Campus
- Easy ingress/egress
- Ample parking