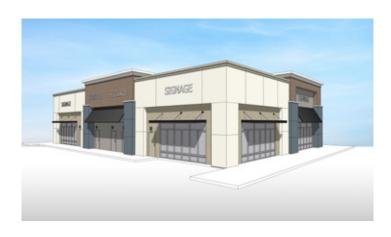

d. The information contained in this communication is strictly confidential. This information has been obtained from sources believed to be reliable but has not been verified. NO WARRANTY OR REPRESENTATION, EXPRESS OR IMPLIED, IS MADE AS TO THE CONDITION OF THE PROPERTY (OR PROPERTIES) REFERENCED HEREIN OR AS TO THE ACCURACY OR COMPLETENESS OF THE INFORMATION CONTAINED HEREIN, AND SAME IS SUBMITTED SUBJECT TO ERRORS, OMISSIONS, CHANGE OF PRICE, RENTAL OR OTHER CONDITIONS, WITHDRAWAL WITHOUT NOTICE, AND TO ANY SPECIAL LISTING CONDITIONS IMPOSED BY THE PROPERTY OWNER(S). ANY PROJECTIONS, OPINIONS OR ESTIMATES ARE SUBJECT TO UNCERTAINTY AND DO NOT SIGNIFY CURRENT OR FUTURE PROPERTY PERFORMANCE.

**CUSHMANWAKEFIELD.COM** 

SEC Del Paso Rd. & Truxel Rd., Sacramento, CA 95834

### **OVERVIEW**





#### **PREMISES**

SEC Del Paso Road and Truxel Road

## **AVAILABLE SPACE: TWO ±6,500 SF RETAIL BUILDINGS**

### **ASKING RENT**

**Upon Request** 

#### **NEIGHBORS**

Raley's, Kohl's, Planet Fitness, That's Cheap!, Marshalls, Dollar Tree, Carl's Jr., Wells Fargo, AutoZone and more.

### PROPERTY HIGHLIGHTS

- Excellent visiblity along Truxel Road and Del Paso Road
- Limited retail opportunities at this intersection
- Buildings sit at the corner of Centerpointe at Natomas Crossing
- Directly across the street from Park Place Shopping Center
- Immediate access to Interstate 5 & Interstate 80
- Close to Natomas Charter School, Inderkum High School, North Natomas Water Park & American River College Satellite Campus
- Easy ingress/egress
- Ample parking

SEC Del Paso Rd. & Truxel Rd., Sa