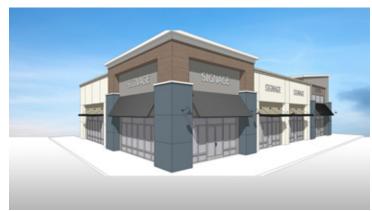

The information contained in this communication is strictly confidential. This information has been obtained from sources believed to be reliable but has not been verified. NO WARRANTY OR REPRESENTATION, EXPRESS OR IMPLIED, IS MADE AS TO THE CONDITION OF THE PROPERTY (OR PROPERTIES) REFERENCED HEREIN OR AS TO THE ACCURACY OR COMPLETENESS OF THE INFORMATION CONTAINED HEREIN, AND SAME IS SUBMITTED SUBJECT TO ERRORS, OMISSIONS, CHANGE OF PRICE, RENTAL OR OTHER CONDITIONS, WITHDRAWAL WITHOUT NOTICE, AND TO ANY SPECIAL LISTING CONDITIONS IMPOSED BY THE PROPERTY OWNER(S). ANY PROJECTIONS, OPINIONS OR ESTIMATES ARE SUBJECT TO UNCERTAINTY AND DO NOT SIGNIFY CURRENT OR FUTURE PROPERTY PERFORMANCE.

**CUSHMANWAKEFIELD.COM** 

SEC Del Paso Rd. & Truxel Rd., Sacramento, CA 95834

### **OVERVIEW**





#### **PREMISES**

SEC Del Paso Road and Truxel Road

## **AVAILABLE SPACE: TWO ±6,500 SF RETAIL BUILDINGS**

### **ASKING RENT**

**Upon Request** 

#### **NEIGHBORS**

Raley's, Kohl's, Planet Fitness, That's Cheap!, Marshalls, Dollar Tree, Carl's Jr., Wells Fargo, AutoZone and more.

### PROPERTY HIGHLIGHTS

- Excellent visiblity along Truxel Road and Del Paso Road
- Limited retail opportunities at this intersection
- Buildings sit at the corner of Centerpointe at Natomas Crossing
- Directly across the street from Park Place Shopping Center
- Immediate access to Interstate 5 & Interstate 80
- Close to Natomas Charter School, Inderkum High School, North Natomas Water Park & American River College Satellite Campus
- Easy ingress/egress
- Ample parking

SEC Del Paso Rd. & Truxel Rd., Sacr