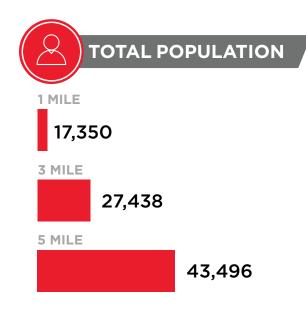

### **DEMOGRAPHICS**

\$103,109 3 MILE \$103,273 5 MILE \$87,481

SEC Del Paso Rd. & Truxel Rd., Sacramento, CA 95834

TWO ±6,500 SF RETAIL BUILDINGS / FOR LEASE OR SALE