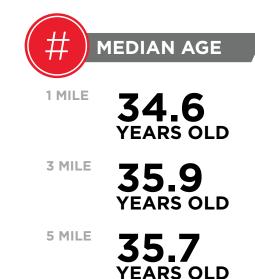

### **DEMOGRAPHICS**

\$103,109 3 MILE \$103,273 5 MILE \$87,481

SEC Del Paso Rd. & Truxel Rd., Sacramento, CA 95834

TWO ±6,500 SF RETAIL BUILDINGS / FOR LEASE OR SALE