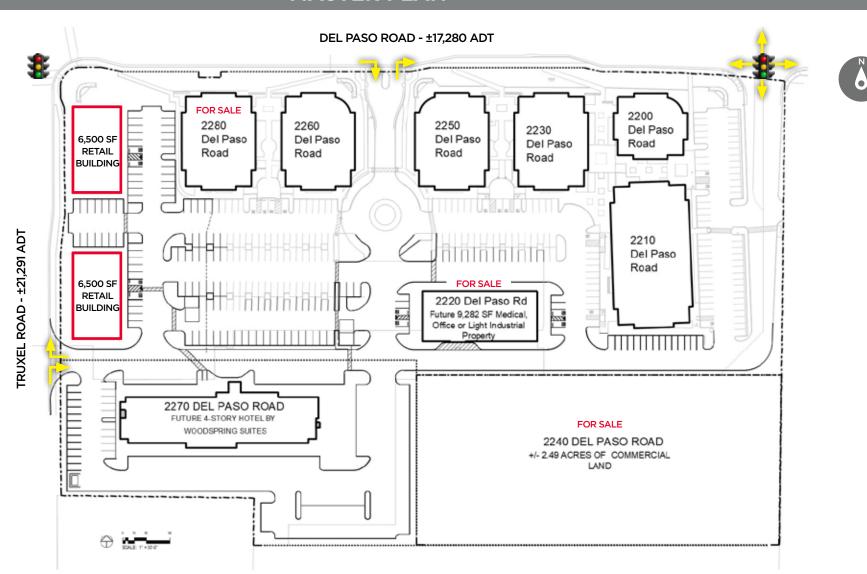

and Truxel Road

## **AVAILABLE SPACE: TWO ±6,500 SF RETAIL BUILDINGS**

### **ASKING RENT**

**Upon Request** 

#### **NEIGHBORS**

Raley's, Kohl's, Planet Fitness, That's Cheap!, Marshalls, Dollar Tree, Carl's Jr., Wells Fargo, AutoZone and more.

### PROPERTY HIGHLIGHTS

- Excellent visiblity along Truxel Road and Del Paso Road
- Limited retail opportunities at this intersection
- Buildings sit at the corner of Centerpointe at Natomas Crossing
- Directly across the street from Park Place Shopping Center
- Immediate access to Interstate 5 & Interstate 80
- Close to Natomas Charter School, Inderkum High School, North Natomas Water Park & American River College Satellite Campus
- Easy ingress/egress
- Ample parking

SEC Del Paso Rd. & Truxel Rd., Sacramento, CA 95834

## **MASTER PLAN**



SEC Del Paso Rd. & Truxel Rd., Sacramento, CA 95834

### **NEIGHBORHOOD MAP**



SEC Del Paso Rd. & Truxel Rd., Sacramento, CA 95834

### TRADE AREA MAP



SEC Del Paso Rd. & Truxel Rd., Sacramento, CA 95834

### **DEMOGRAPHICS**











\$103,109 3 MILE \$103,273 5 MILE \$87,481



SEC Del Paso Rd. & Truxel Rd., Sacramento, CA 95834

TWO ±6,500 SF RETAIL BUILDINGS / FOR LEASE OR SALE

#### Blair J. Wheatley

Senior Director blair.wheatley@cushwake.com +1 916 329 1547 CA Lic. #01499974

#### **Chris Vang**

Senior Brokerage Coordinator chris.vang@cushwake.com +1 916 617 4274 CA Lic. #02078988



#### **CUSHMANWAKEFIELD.COM**