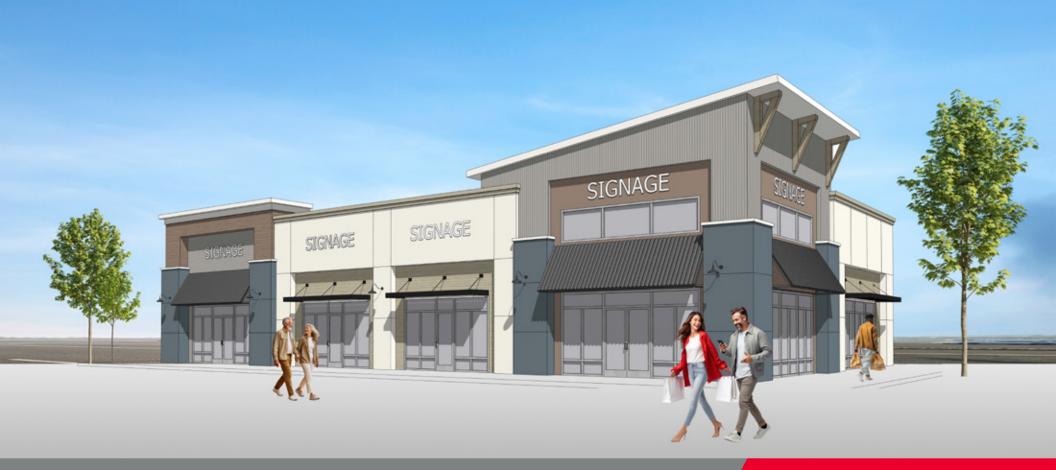

SEC Del Paso Rd. & Truxel Rd., Sacramento, CA 95834

TWO ±6,500 SF RETAIL BUILDINGS / FOR LEASE OR SALE

## **AVAILABLE SPACE: TWO ±6,500 SF RETAIL BUILDINGS**