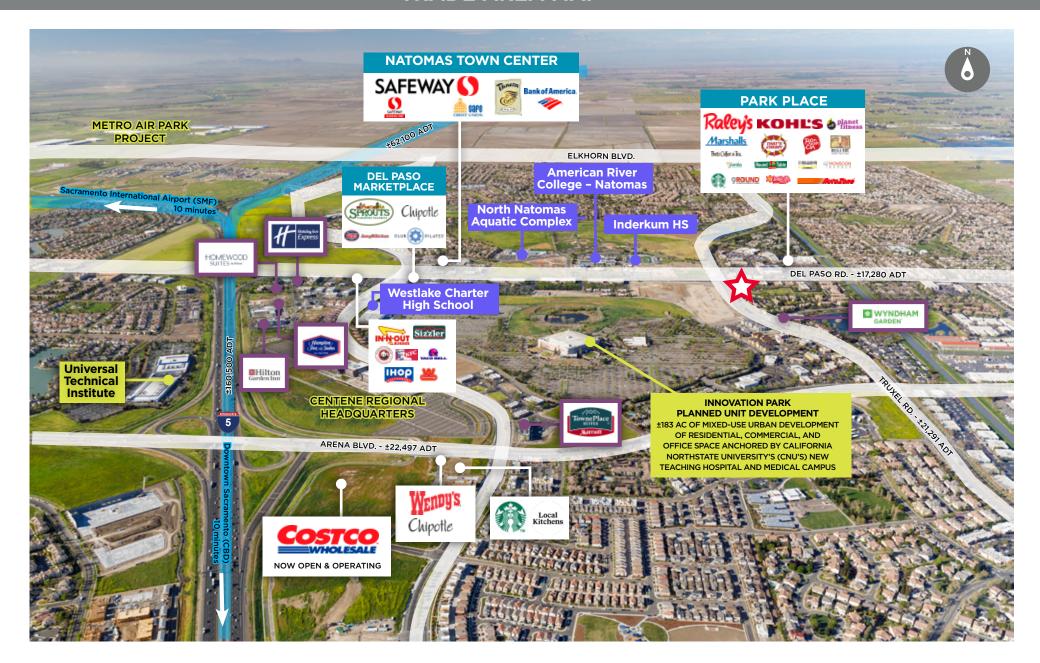

### **NEIGHBORHOOD MAP**

SEC Del Paso Rd. & Truxel Rd., Sacramento, CA 95834

### TRADE AREA MAP

SEC Del Paso Rd. & Truxel Rd., Sacramento, CA 95834

#### **NEIGHBORS**

Raley's, Kohl's, Planet Fitness, That's Cheap!, Marshalls, Dollar Tree, Carl's Jr., Wells Fargo, AutoZone and more.

### PROPERTY HIGHLIGHTS

- Excellent visiblity along Truxel Road and Del Paso Road
- Limited retail opportunities at this intersection
- Buildings sit at the corner of Centerpointe at Natomas Crossing
- Directly across the street from Park Place Shopping Center
- Immediate access to Interstate 5 & Interstate 80
- Close to Natomas Charter School, Inderkum High School, North Natomas Water Park & American River College Satellite Campus
- Easy ingress/egress
- Ample parking