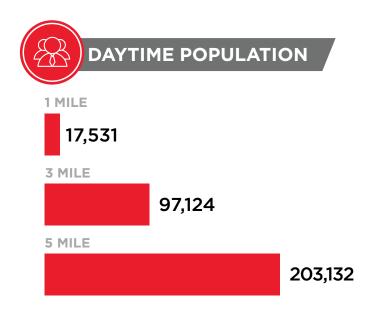

### **DEMOGRAPHICS**

\$103,109 3 MILE \$103,273 5 MILE \$87,481

SEC Del Paso Rd. & Truxel Rd., Sacramento, CA 95834

TWO ±6,500 SF RETAIL BUILDINGS / FOR LEASE OR SALE