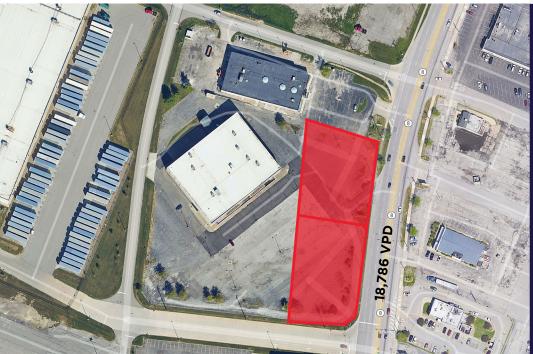

## 4620 Northfield Road

- Two 0.75 AC parcels available for sale/ground lease in the pro-business community of North Randall
- 195' of frontage along Northfield Road (SR 8)
- Highly accessible to I-480, I-271 and US Route 422
- Moments away from the Amazon Fulfillment Center, University Hospital's Corporate Office, Cleveland Clinic South Pointe Hospital and Warrensville Heights High School

### **Quick Stats**

| Available Site | Up to 1.5 AC |
|----------------|--------------|
| Frontage       | 195'         |
| Zoning         | C-1          |
| Primary Use    | Retail       |
| Secondary Use  | Restaurant   |
| Topography     | Flat         |