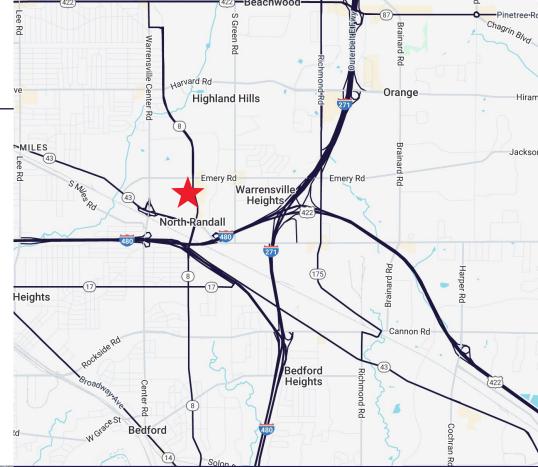

## 4620 Northfield Road

- Two 0.75 AC parcels available for sale/ground lease in the pro-business community of North Randall
- 195' of frontage along Northfield Road (SR 8)
- Highly accessible to I-480, I-271 and US Route 422
- Moments away from the Amazon Fulfillment Center, University Hospital's Corporate Office, Cleveland Clinic South Pointe Hospital and Warrensville Heights High School