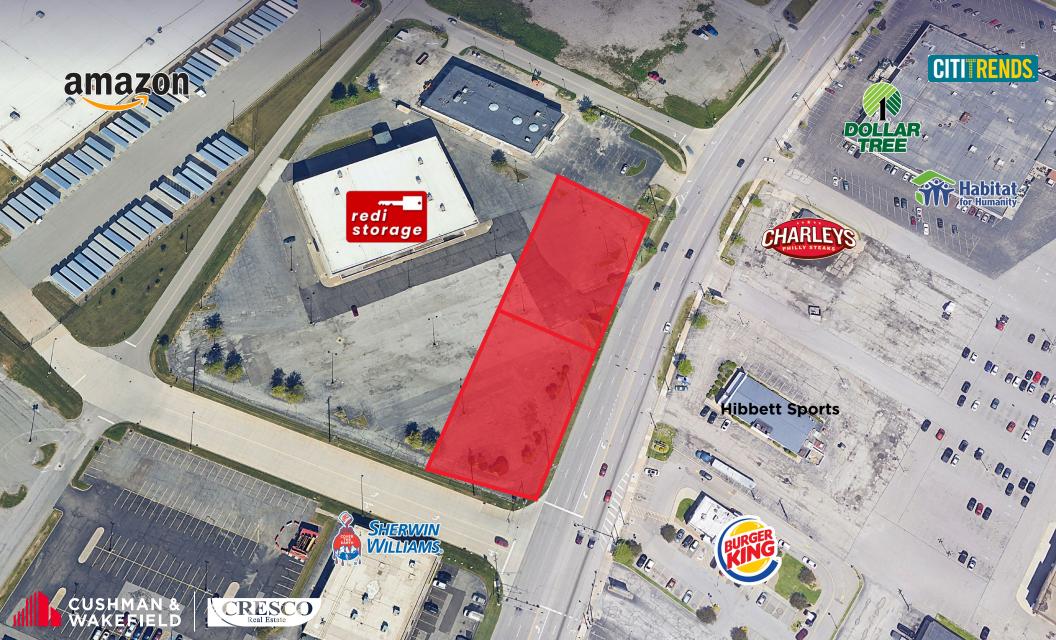

## 4620 Northfield Road

- Two 0.75 AC parcels available for sale/ground lease in the pro-business community of North Randall
- 195' of frontage along Northfield Road (SR 8)
- Highly accessible to I-480, I-271 and US Route 422
- Moments away from the Amazon Fulfillment Center, University Hospital's Corporate Office, Cleveland Clinic South Pointe Hospital and Warrensville Heights High School

### **Quick Stats**

| Available Site | Up to 1.5 AC |
|----------------|--------------|
| Frontage       | 195'         |
| Zoning         | C-1          |
| Primary Use    | Retail       |
| Secondary Use  | Restaurant   |
| Topography     | Flat         |