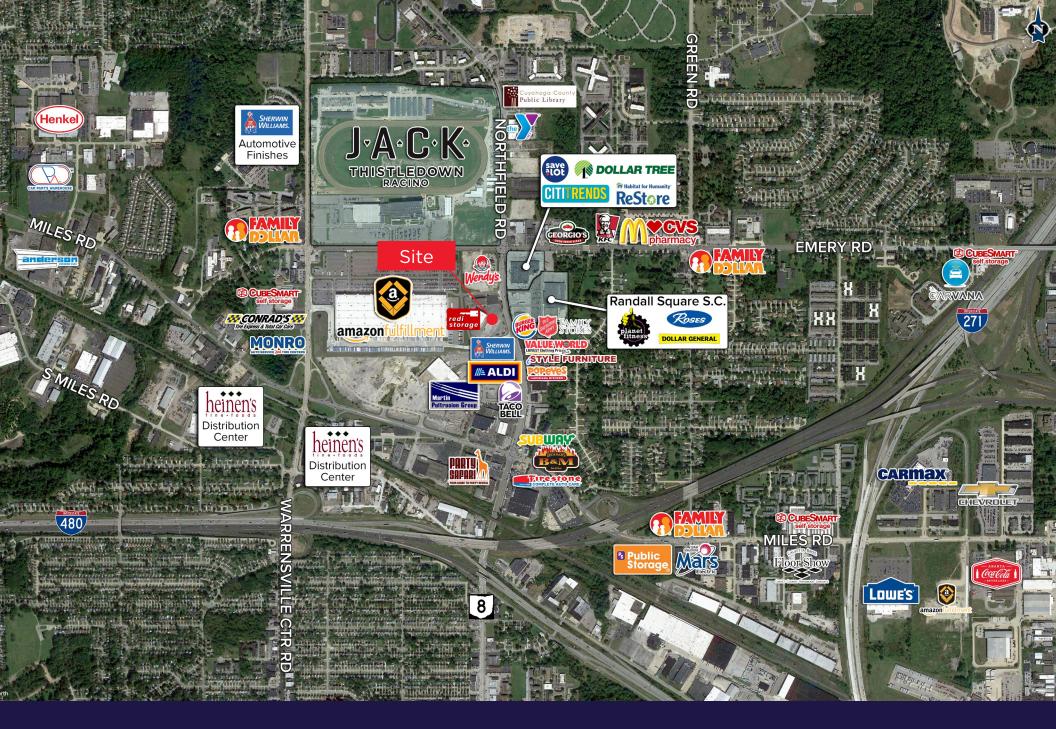

## 4620 Northfield Road

- Two 0.75 AC parcels available for sale/ground lease in the pro-business community of North Randall
- 195' of frontage along Northfield Road (SR 8)
- Highly accessible to I-480, I-271 and US Route 422
- Moments away from the Amazon Fulfillment Center, University Hospital's Corporate Office, Cleveland Clinic South Pointe Hospital and Warrensville Heights High School