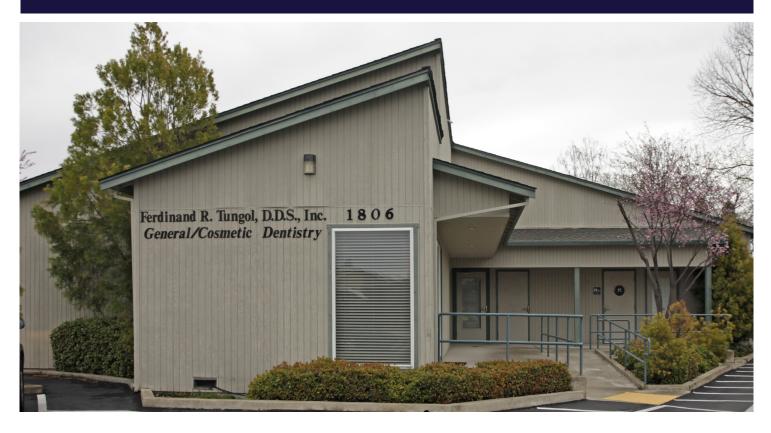

1806 Professional Drive Sacramento, CA 95825

## OFFICE SPACE AVAILABLE IMMEDIATELY Key Features

- ±900 SF office space
- On-site parking
- Adjacent to Dental office
- Housing, retail and restaurants nearby
- Great for insurance/accounting/lab
- Immediate occupancy
- Lobby, open work area, sink, 3 offices, private restroom
- \$1,200 per month plus utilities and janitorial