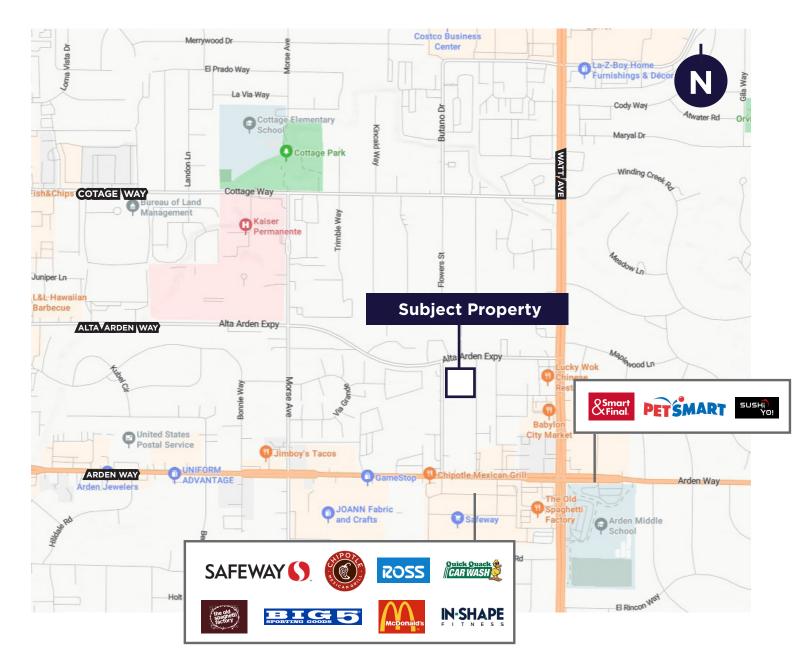

## OFFICE SPACE AVAILABLE IMMEDIATELY Key Features

- ±900 SF office space
- On-site parking
- Adjacent to Dental office
- Housing, retail and restaurants nearby
- Great for insurance/accounting/lab
- Immediate occupancy
- Lobby, open work area, sink, 3 offices, private restroom
- \$1,200 per month plus utilities and janitorial