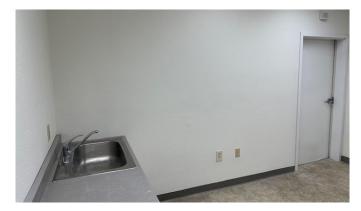

## OFFICE SPACE AVAILABLE IMMEDIATELY Key Features

- ±900 SF office space
- On-site parking
- Adjacent to Dental office
- Housing, retail and restaurants nearby
- Great for insurance/accounting/lab
- Immediate occupancy
- Lobby, open work area, sink, 3 offices, private restroom
- \$1,200 per month plus utilities and janitorial