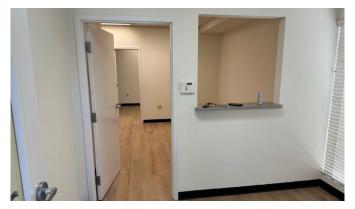

## OFFICE SPACE AVAILABLE IMMEDIATELY Key Features

- ±900 SF office space
- On-site parking
- Adjacent to Dental office
- Housing, retail and restaurants nearby
- Great for insurance/accounting/lab
- Immediate occupancy
- Lobby, open work area, sink, 3 offices, private restroom
- \$1,200 per month plus utilities and janitorial