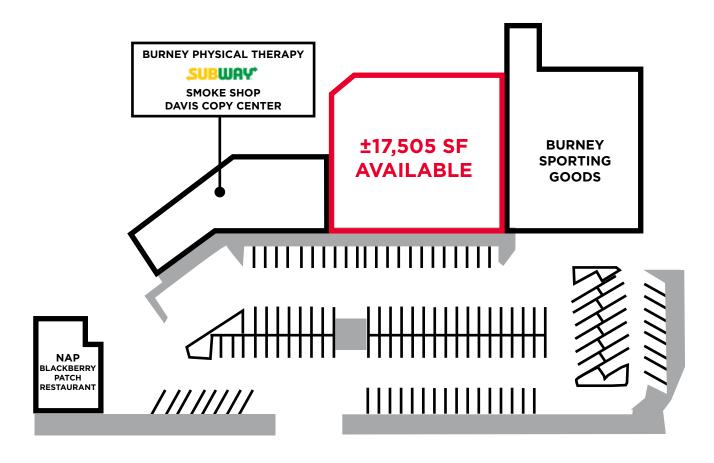

Burney, CA 96013

SITE PLAN For Lease or Sale

ENTERPRISE DR.

**STATE HIGHWAY 299 E** 

Burney, CA 96013

**NEIGHBORHOOD MAP** 

For Lease or Sale

Burney, CA 96013

#### **NEIGHBORS**

Burney Sporting Goods. Subway, McDonald's, Grocery Outlet, Dollar General, Safeway and NAPA Auto Parts