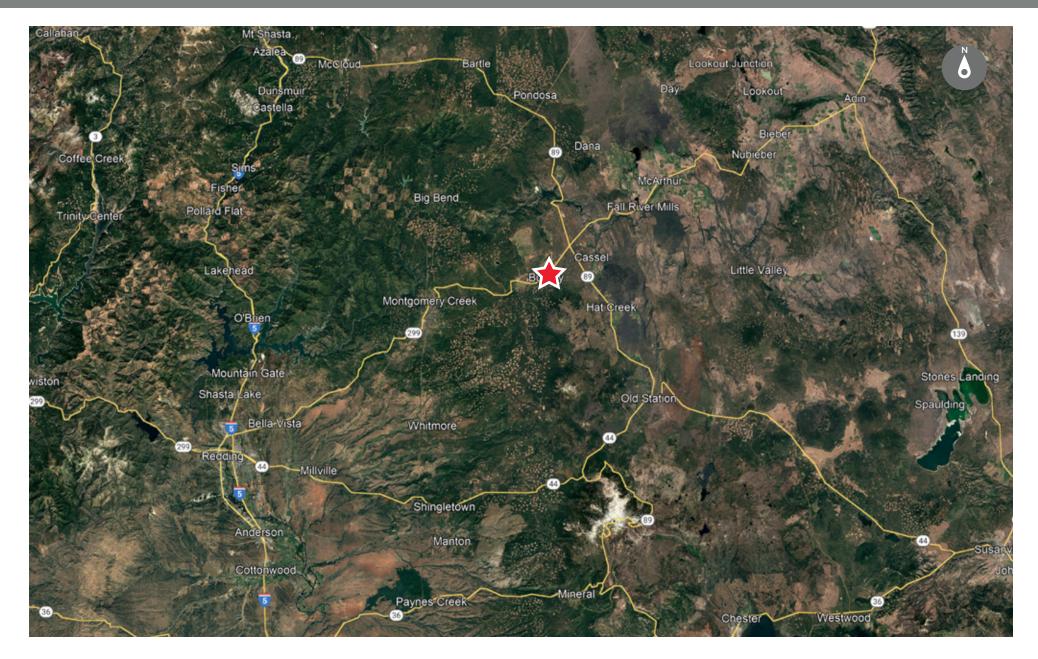

LEASE TYPE

Direct

#### **ASKING RENT**

**Upon Request** 

#### **NEIGHBORS**

Burney Sporting Goods. Subway, McDonald's, Grocery Outlet, Dollar General, Safeway and NAPA Auto Parts

### PROPERTY HIGHLIGHTS

- High-visiblity location along State
  Highway 299/Main Street; a major
  East/West California thoroughfare
  connecting Five Counties (Humboldt,
  Trinity, Shasta, Lassen and Modoc)
- In proximity to Burney Jr-Senior
   High School and Burney Elementary
   School
- Located within Burney's primary retail hub
- Surrounded by a strong mix of local and regional businesses





Burney, CA 96013

SITE PLAN For Lease or Sale





ENTERPRISE DR.

**STATE HIGHWAY 299 E** 

Burney, CA 96013

**NEIGHBORHOOD MAP** 

For Lease or Sale



Burney, CA 96013

### TRADE AREA MAP

For Lease or Sale



Burney, CA 96013

### **DEMOGRAPHICS**

For Lease or Sale





3 MILE 3.7

3,757

5 MILE



3,845



2,495

4,193

4,271



1 MILE

**44.3** YEARS OLD

3 MILE

**46.7** YEARS OLD

5 MILE

**46.8** YEARS OLD



1 MILE \$65,311

3 MILE \$62,902

5 MILE \$63,155





STATE HIGHWAY 299 - - - -> 8,100 ADT

Burney, CA 96013

±17,505 SF RETAIL / AVAILABLE / FOR LEASE OR SALE

Chris Vang / Sr. Brokerage Coordinator / chris.vang@cushwake.com / +1 916 617 4274 / CA Lic. #02078988 Blair J. Wheatley / Sr. Director / blair.wheatley@cushwake.com / +1 916 329 1547 / CA Lic. #01499974



#### **CUSHMANWAKEFIELD.COM**