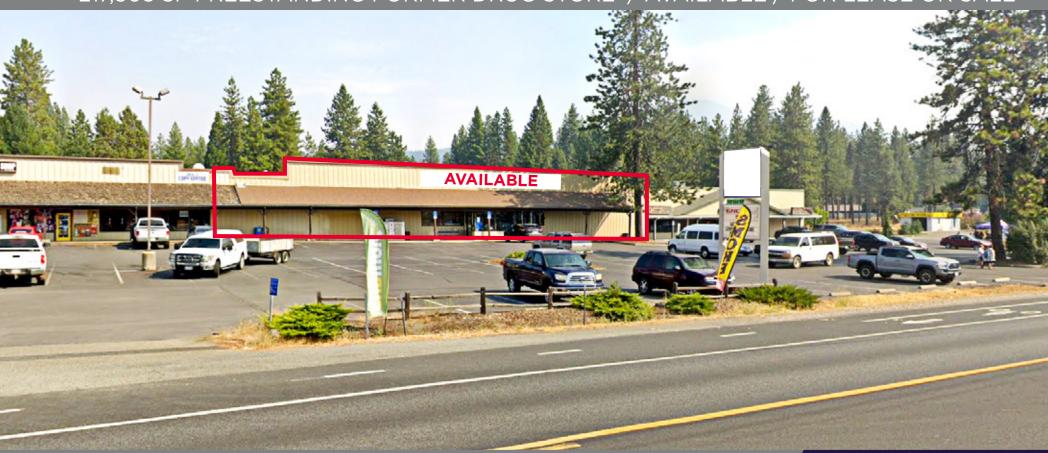

Burney, CA 96013

±17,505 SF FREESTANDING FORMER DRUG STORE / AVAILABLE / FOR LEASE OR SALE

Chris Vang / Sr. Brokerage Coordinator / chris.vang@cushwake.com / +1 916 617 4274 / CA Lic. #02078988 Blair J. Wheatley / Sr. Director / blair.wheatley@cushwake.com / +1 916 329 1547 / CA Lic. #01499974

### **AVAILABLE SPACE:** ±17,505 SF FREESTANDING FORMER DRUG STORE

### PROPERTY HIGHLIGHTS

- High-visiblity location along State
  Highway 299/Main Street; a major
  East/West California thoroughfare
  connecting Five Counties (Humboldt,
  Trinity, Shasta, Lassen and Modoc)
- In proximity to Burney Jr-Senior
   High School and Burney Elementary
   School
- Located within Burney's primary retail hub
- Surrounded by a strong mix of local and regional businesses