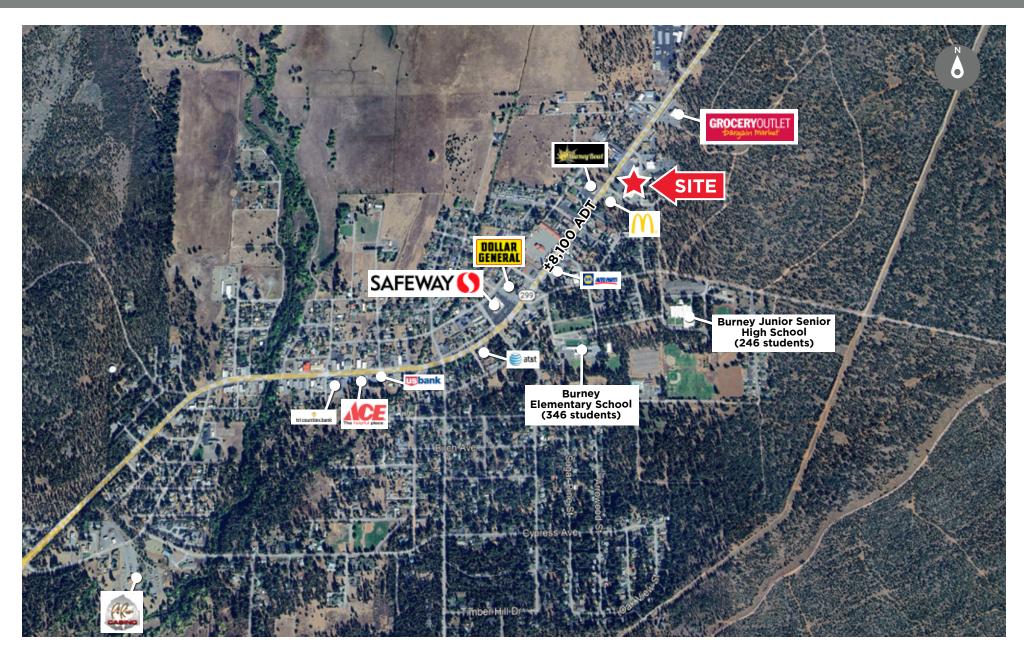

#### **NEIGHBORS**

Burney Sporting Goods. Subway, McDonald's, Grocery Outlet, Dollar General, Safeway and NAPA Auto Parts

### PROPERTY HIGHLIGHTS

- High-visiblity location along State
  Highway 299/Main Street; a major
  East/West California thoroughfare
  connecting Five Counties (Humboldt,
  Trinity, Shasta, Lassen and Modoc)
- In proximity to Burney Jr-Senior
   High School and Burney Elementary
   School
- Located within Burney's primary retail hub
- Surrounded by a strong mix of local and regional businesses

Burney, CA 96013

SITE PLAN For Lease or Sale

ENTERPRISE DR.

**STATE HIGHWAY 299 E** 

Burney, CA 96013

**NEIGHBORHOOD MAP** 

For Lease or Sale

Burney, CA 96013

3 MILE \$62,902

5 MILE \$63,155

STATE HIGHWAY 299 - - - -> 8,100 ADT

Burney, CA 96013

±17,505 SF RETAIL / AVAILABLE / FOR LEASE OR SALE

Chris Vang / Sr. Brokerage Coordinator / chris.vang@cushwake.com / +1 916 617 4274 / CA Lic. #02078988 Blair J. Wheatley / Sr. Director / blair.wheatley@cushwake.com / +1 916 329 1547 / CA Lic. #01499974