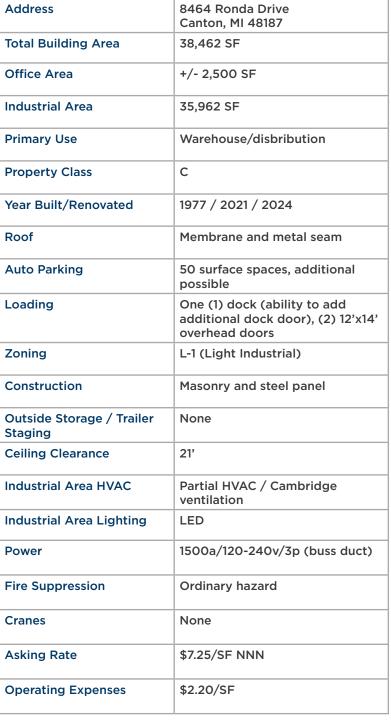

#### SPACE HIGHLIGHTS

- 38,462 SF with +/- 2,500 SF of office
- (One) 1 dock, ability to add additional dock door
- Two (2) 12' x 14' overhead doors
- 1500a/120-240v/3p (buss duct)
- LEDs in warehouse
- Cambridge ventilation system
- 50 surface parking spaces, additional spaces possible
- 21' ceiling clearance
- Close proximiy to I-275