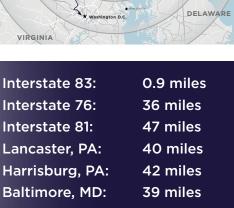

| Total Available SF | ±301,500 SF           |
|--------------------|-----------------------|
| Acreage            | 31.20 Acres           |
| Clear Height       | 36' Clear             |
| Drive-In Doors     | 2 Drive-In Doors      |
| Car Parking        | ±204 Spaces           |
| Trailer Parking    | ±72 Stalls            |
| Fire Protection    | ESFR Sprinkler System |
| Zoning             | Industrial            |
| Sewer              | Septic                |
| Water              | Public                |

MARYLAND

Philadelphia, PA: New York, NY:

115 miles 199 miles

**Gerry Blinebury** Executive Vice Chair +1 717 231 7291 gerry.blinebury@cushwake.com

Alex Wenger Senior Director +1 717 231 7298 alexandra.wenger@cushwake.com **Collin Potter** Director +1 717 231 7460 collin.potter@cushwake.com