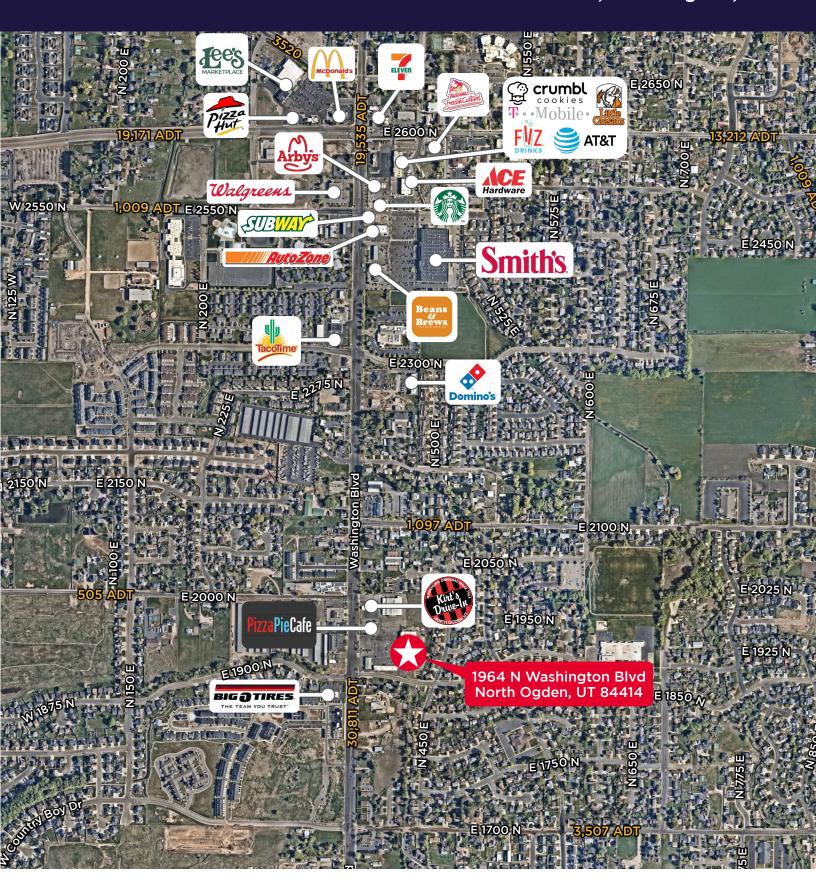

## **Property Highlights**

• Size: 1,600 SF

Lease Rate: \$16.00 PSF/NNN

CAM: \$3.50 PSF

• Space consists of 2 offices, retail area, and storage area

- · Ample parking
- · High traffic counts
- Co-tenant include: Kirts, Pizza Man, Pizza Pie Cafe, Standard Plumbing, NoYo Yogurt Company, and Jensen Floral

## NEIGHBORHOOD DEMOGRAPHICS

|         | POPULATION | AVERAGE<br>HOUSEHOLD INCOME | MEDIAN HOUSEHOLD INCOME |
|---------|------------|-----------------------------|-------------------------|
| 1 Mile  | 11,770     | \$132,265                   | \$92,801                |
| 3 Miles | 58,402     | \$134,383                   | \$93,118                |
| 5 Miles | 96,323     | \$127,496                   | \$87,162                |

## Former XTEK Retail Space 1964 N. 400 E. Suite C, North Ogden, UT

©2024 Cushman & Wakefield. All rights reserved. The information contained in this communication is strictly confidential. This information has been obtained from sources believed to be reliable but has not been verified. NO WARRANTY OR REPRESENTATION, EXPRESS OR IMPLIED, IS MADE AS TO THE CONDITION OF THE PROPERTY (OR PROPERTIES) REFERENCED HEREIN OR AS TO THE ACCURACY OR COMPLETENESS OF THE INFORMATION CONTAINED HEREIN, AND SAME IS SUBMITTED SUBJECT TO ERRORS, OMISSIONS, CHANGE OF PRICE, RENTAL OR OTHER CONDITIONS, WITHDRAWAL WITHOUT NOTICE, AND TO ANY SPECIAL LISTING CONDITIONS IMPOSED BY THE PROPERTY OWNER(S). ANY PROJECTIONS, OPINIONS OR ESTIMATES ARE SUBJECT TO UNCERTAINTY AND DO NOT SIGNIFY CURRENT OR FUTURE PROPERTY PERFORMANCE.