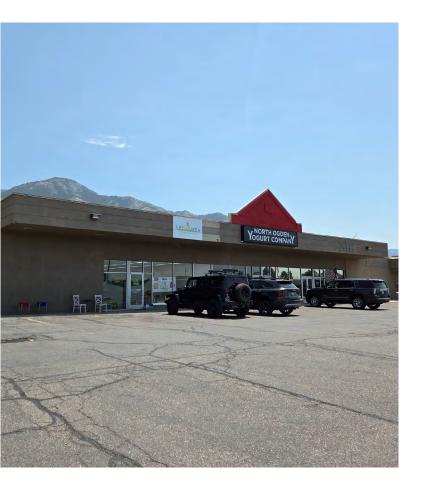

## PRIME RETAIL SPACE AVAILABLE IN NORTH OGDEN

## **Property Highlights**

• Size: 1,600 SF

Lease Rate: \$16.00 PSF/NNN

CAM: \$3.50 PSF

• Space consists of 2 offices, retail area, and storage area

- · Ample parking
- · High traffic counts
- Co-tenant include: Kirts, Pizza Man, Pizza Pie Cafe, Standard Plumbing, NoYo Yogurt Company, and Jensen Floral

## Former XTEK Retail Space 1964 N. 400 E. Suite C, North Ogden, UT

©2024 Cushman & Wakefield. All rights reserved. The information contained in this communication is strictly confidential. This information has been obtained from sources believed to be reliable but has not been verified. NO WARRANTY OR REPRESENTATION, EXPRESS OR IMPLIED, IS MADE AS TO THE CONDITION OF THE PROPERTY (OR PROPERTIES) REFERENCED HEREIN OR AS TO THE ACCURACY OR COMPLETENESS OF THE INFORMATION CONTAINED HEREIN, AND SAME IS SUBMITTED SUBJECT TO ERRORS, OMISSIONS, CHANGE OF PRICE, RENTAL OR OTHER CONDITIONS, WITHDRAWAL WITHOUT NOTICE, AND TO ANY SPECIAL LISTING CONDITIONS IMPOSED BY THE PROPERTY OWNER(S). ANY PROJECTIONS, OPINIONS OR ESTIMATES ARE SUBJECT TO UNCERTAINTY AND DO NOT SIGNIFY CURRENT OR FUTURE PROPERTY PERFORMANCE.