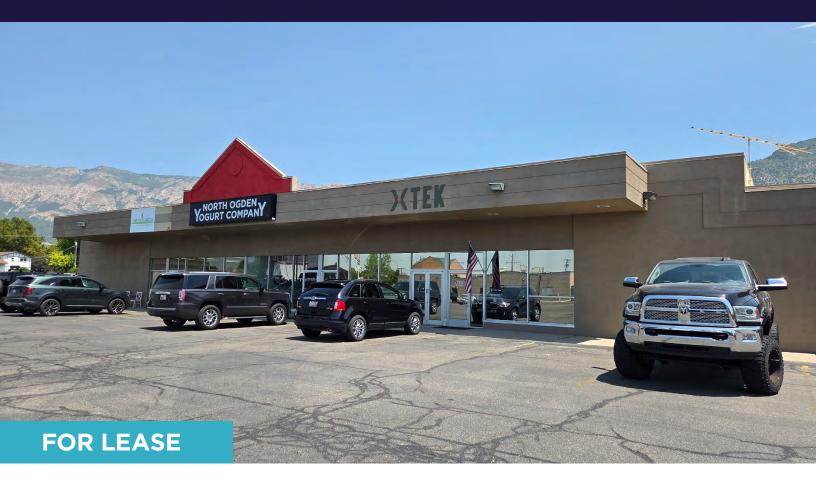

## PRIME RETAIL SPACE AVAILABLE IN NORTH OGDEN

## **Property Highlights**

• Size: 1,600 SF

Lease Rate: \$16.00 PSF/NNN

CAM: \$3.50 PSF

• Space consists of 2 offices, retail area, and storage area

- · Ample parking
- · High traffic counts
- Co-tenant include: Kirts, Pizza Man, Pizza Pie Cafe, Standard Plumbing, NoYo Yogurt Company, and Jensen Floral

## Former XTEK Retail Space 1964 N. 400 E. Suite C, North Ogden, UT

©2024 Cushman & Wakefield. All rights reserved. The information contained in this communication is strictly confidential. This information has been obtained from sources believed to be reliable but has not been verified. NO WARRANTY OR REPRESENTATION, EXPRESS OR IMPLIED, IS MADE AS TO THE CONDITION OF THE PROPERTY (OR PROPERTIES) REFERENCED HEREIN OR AS TO THE ACCURACY OR COMPLETENESS OF THE INFORMATION CONTAINED HEREIN, AND SAME IS SUBMITTED SUBJECT TO ERRORS, OMISSIONS, CHANGE OF PRICE, RENTAL OR OTHER CONDITIONS, WITHDRAWAL WITHOUT NOTICE, AND TO ANY SPECIAL LISTING CONDITIONS IMPOSED BY THE PROPERTY OWNER(S). ANY PROJECTIONS, OPINIONS OR ESTIMATES ARE SUBJECT TO UNCERTAINTY AND DO NOT SIGNIFY CURRENT OR FUTURE PROPERTY PERFORMANCE.