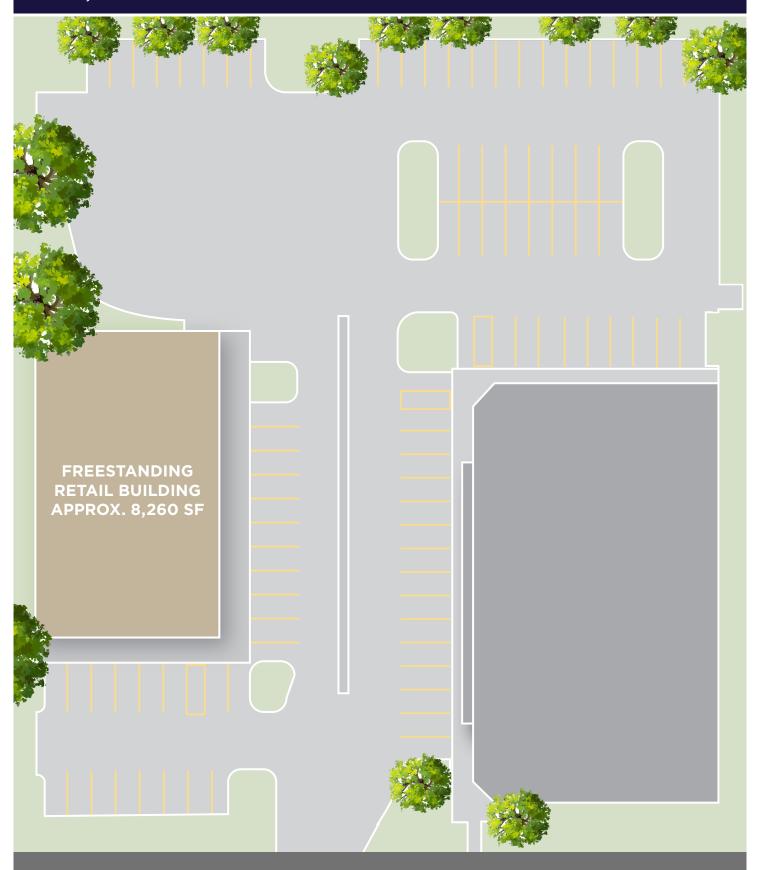

#### **Property Highlights**

Building Area: 8,260 SF
Ground Area: 0.82 Acres
Generous parking (35 stalls)

Lease Rate: \$17.00/SF, NNN/year

Sale Price: Contact brokers

FF&E Not Included

Located between I-15, 7200 South exit and State Street