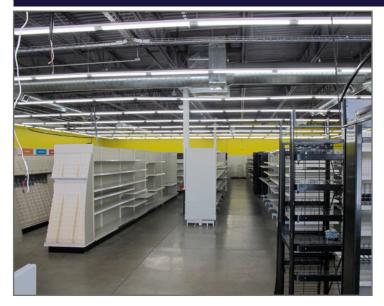

#### **Property Highlights**

Building Area: 8,260 SF
Ground Area: 0.82 Acres
Generous parking (35 stalls)

Lease Rate: \$17.00/SF, NNN/year

Sale Price: Contact brokers

FF&E Not Included

Located between I-15, 7200 South exit and State Street