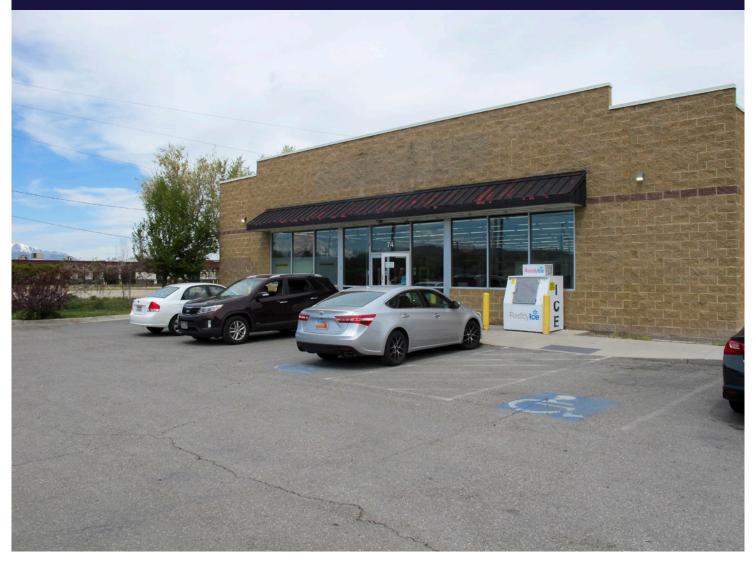

#### **Property Highlights**

Building Area: 8,260 SF
Ground Area: 0.82 Acres
Generous parking (35 stalls)

Lease Rate: \$17.00/SF, NNN/year

Sale Price: Contact brokers

FF&E Not Included

Located between I-15, 7200 South exit and State Street

# **Freestanding Retail Building**

**7200 SOUTH** 