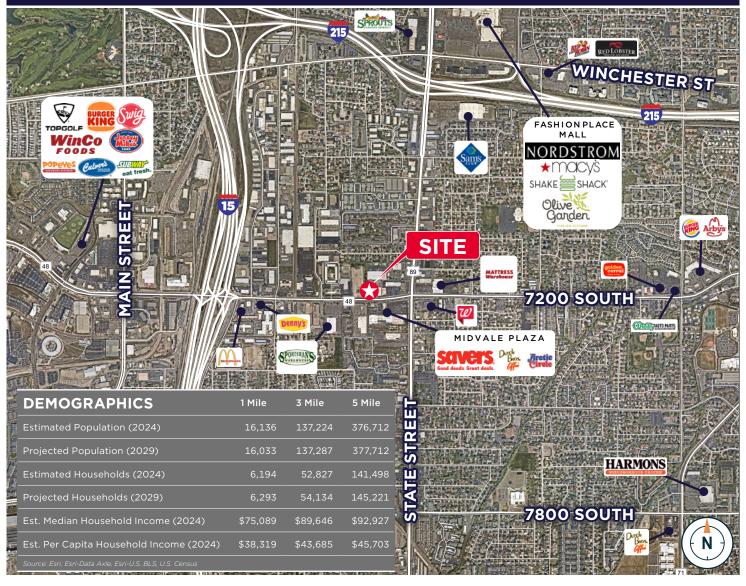

Vehicle traffic: 37,030 per day

#### **AREA TRAFFIC COUNTS**

#### **LOCAL TRAFFIC COUNTS**