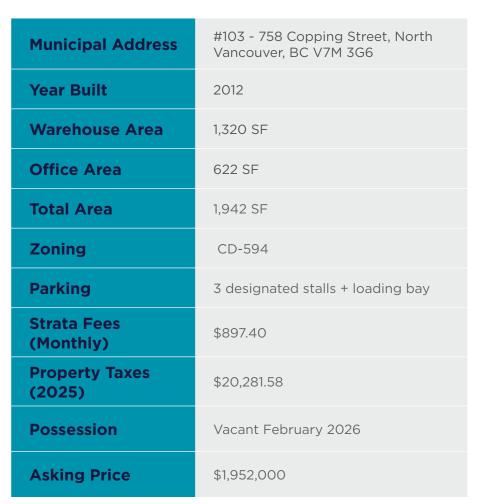

ent local business area with attractive landscaping and architecture. The building offers great street appeal and overlooks the North Shore mountains.

## **LOCATION**

Harbourside Waterfront is North Vancouver's only waterfront business park which is a picturesque and vibrant area located along the shores of Burrard inlet which provides a stunning view of the downtown Vancouver skyline across the water. This waterfront area is characterized by a mix of residential, commercial, and recreational spaces, making it a popular destination for both locals and visitors.

### Features

- Flexible zoning accommodating different uses
- Ground floor high-ceiling warehouse
- Grade level loading bay door
- Second floor open plan office space
- Abundant natural light
- Heavy 3-phase power supply



















For more information, please contact:

#### **BRANDON BUZIOL**

Commercial Sales & Leasing Senior Associate D: +1 604 640 5883 M: +1 604 417 5244 brandon.buziol@cushwake.com

700 West Georgia Street, Suite 1200 Vancouver, BC V7Y 1A1 +1 604 683 3111 cushmanwakefield.com



©2025 Cushman & Wakefield. All rights reserved. The information contained in this communication is strictly confidential. This information has been obtained from sources believed to be reliable but has not been verified. NO WARRANTY OR REPRESENTATION, EXPRESS OR IMPLIED, IS MADE AS TO THE CONDITION OF THE PROPERTY (OR PROPERTIES) REFERENCED HEREIN OR AS TO THE ACCURACY OR COMPLETENESS OF THE INFORMATION CONTAINED HEREIN, AND SAME IS SUBMITTED SUBJECT TO ERRORS, OMISSIONS, CHANGE OF PRICE, RENTAL OR OTHER CONDI