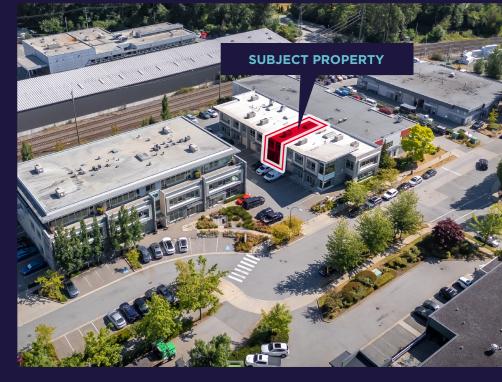

# PROPERTY HIGHLIGHTS

758 Copping Street was completed in 2012 and is one of the newer industrial strata developments at the Harbourside Business Park. The building has nine light industrial stratified units and is located in a prominent local business area with attractive landscaping and architecture. The building offers great street appeal and overlooks the North Shore mountains.

## **LOCATION**

Harbourside Waterfront is North Vancouver's only waterfront business park which is a picturesque and vibrant area located along the shores of Burrard inlet which provides a stunning view of the downtown Vancouver skyline across the water. This waterfront area is characterized by a mix of residential, commercial, and recreational spaces, making it a popular destination for both locals and visitors.