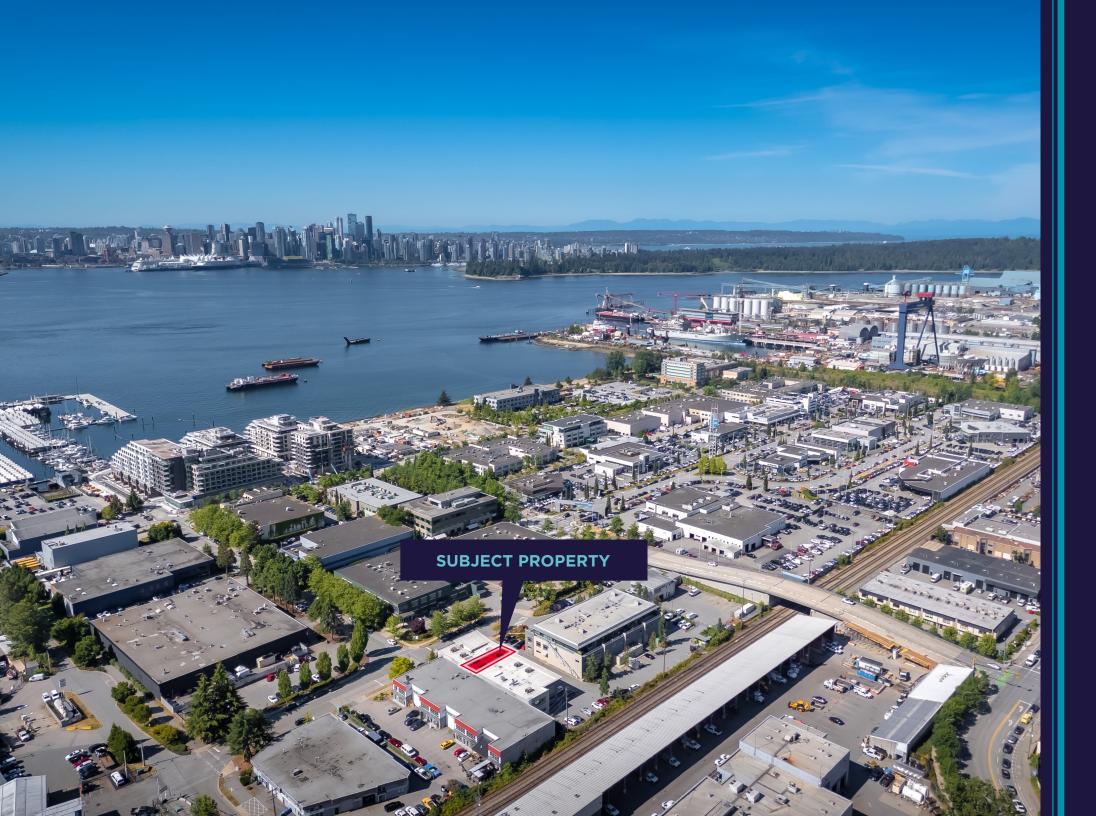

## **LOCATION**

Harbourside Waterfront is North Vancouver's only waterfront business park which is a picturesque and vibrant area located along the shores of Burrard inlet which provides a stunning view of the downtown Vancouver skyline across the water. This waterfront area is characterized by a mix of residential, commercial, and recreational spaces, making it a popular destination for both locals and visitors.