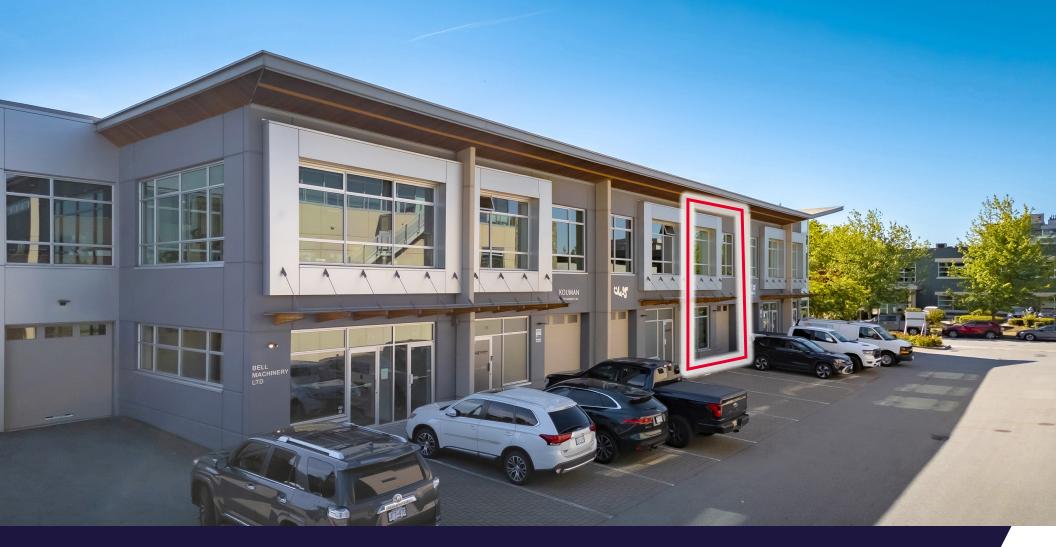

## #103 758 COPPING STREET

NORTH VANCOUVER, BC V7P 3T2

# PROPERTY HIGHLIGHTS

758 Copping Street was completed in 2012 and is one of the newer industrial strata developments at the Harbourside Business Park. The building has nine light industrial stratified units and is located in a prominent local business area with attractive landscaping and architecture. The building offers great street appeal and overlooks the North Shore mountains.

## **LOCATION**

Harbourside Waterfront is North Vancouver's only waterfront business park which is a picturesque and vibrant area located along the shores of Burrard inlet which provides a stunning view of the downtown Vancouver skyline across the water. This waterfront area is characterized by a mix of residential, commercial, and recreational spaces, making it a popular destination for both locals and visitors.