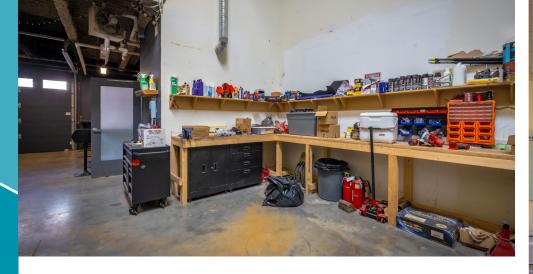

# PROPERTY HIGHLIGHTS

758 Copping Street was completed in 2012 and is one of the newer industrial strata developments at the Harbourside Business Park. The building has nine light industrial stratified units and is located in a prominent local business area with attractive landscaping and architecture. The building offers great street appeal and overlooks the North Shore mountains.

### Features

- Flexible zoning accommodating different uses
- Ground floor high-ceiling warehouse
- Grade level loading bay door
- Second floor open plan office space
- Abundant natural light
- Heavy 3-phase power supply