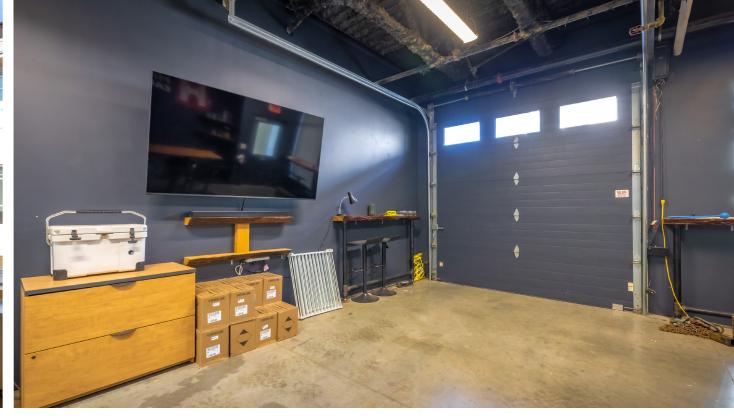

# PROPERTY HIGHLIGHTS

758 Copping Street was completed in 2012 and is one of the newer industrial strata developments at the Harbourside Business Park. The building has nine light industrial stratified units and is located in a prominent local business area with attractive landscaping and architecture. The building offers great street appeal and overlooks the North Shore mountains.

### Features

- Flexible zoning accommodating different uses
- Ground floor high-ceiling warehouse
- Grade level loading bay door
- Second floor open plan office space
- Abundant natural light
- Heavy 3-phase power supply