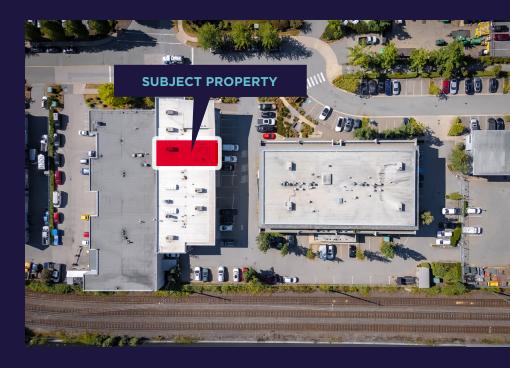

# PROPERTY HIGHLIGHTS

758 Copping Street was completed in 2012 and is one of the newer industrial strata developments at the Harbourside Business Park. The building has nine light industrial stratified units and is located in a prominent local business area with attractive landscaping and architecture. The building offers great street appeal and overlooks the North Shore mountains.

## **LOCATION**

Harbourside Waterfront is North Vancouver's only waterfront business park which is a picturesque and vibrant area located along the shores of Burrard inlet which provides a stunning view of the downtown Vancouver skyline across the water. This waterfront area is characterized by a mix of residential, commercial, and recreational spaces, making it a popular destination for both locals and visitors.