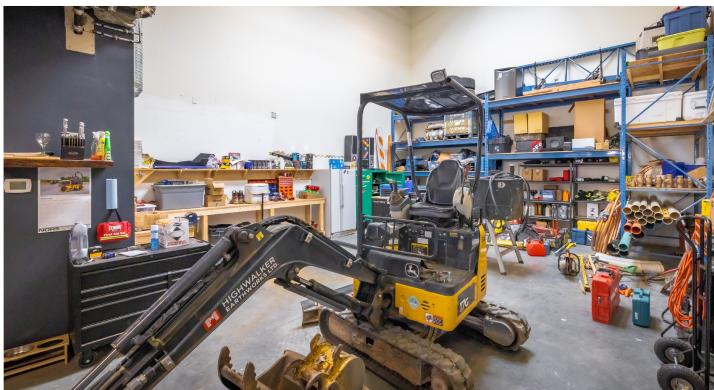

# PROPERTY HIGHLIGHTS

758 Copping Street was completed in 2012 and is one of the newer industrial strata developments at the Harbourside Business Park. The building has nine light industrial stratified units and is located in a prominent local business area with attractive landscaping and architecture. The building offers great street appeal and overlooks the North Shore mountains.

### Features

- Flexible zoning accommodating different uses
- Ground floor high-ceiling warehouse
- Grade level loading bay door
- Second floor open plan office space
- Abundant natural light
- Heavy 3-phase power supply