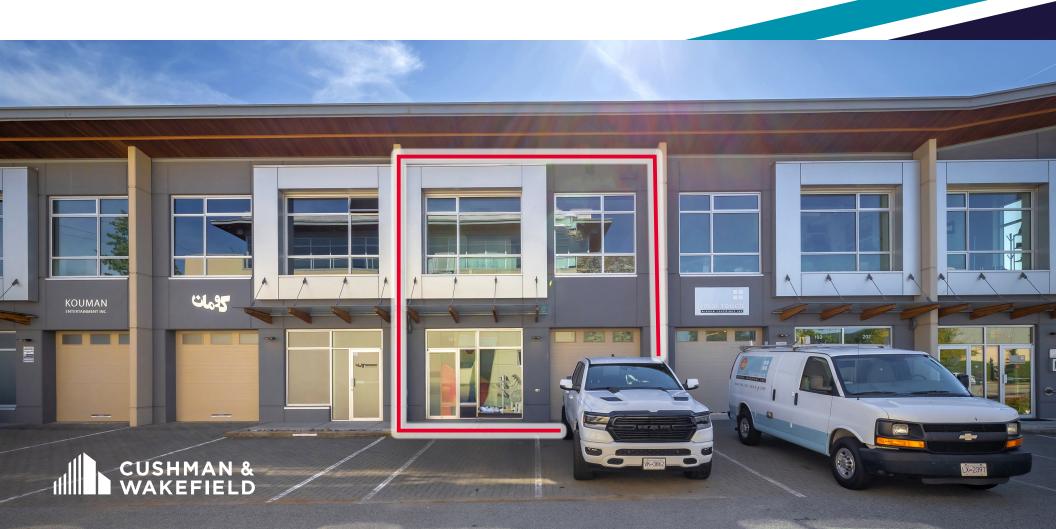

# PROPERTY HIGHLIGHTS

758 Copping Street was completed in 2012 and is one of the newer industrial strata developments at the Harbourside Business Park. The building has nine light industrial stratified units and is located in a prominent local business area with attractive landscaping and architecture. The building offers great street appeal and overlooks the North Shore mountains.

### Features

- Flexible zoning accommodating different uses
- Ground floor high-ceiling warehouse
- Grade level loading bay door
- Second floor open plan office space
- Abundant natural light
- Heavy 3-phase power supply