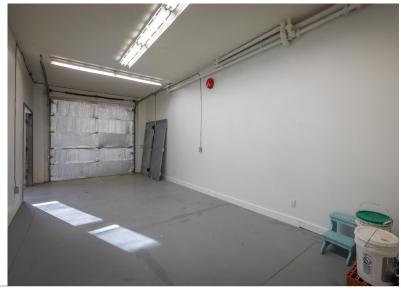

#### **BUILDING FEATURES**

- Attractively landscaped
- Concrete tilt-up construction
- Fully sprinklered
- ± 10' ceilings
- · Grade level loading door
- Two 3-piece washrooms
- Kitchenette with modern appliances

#### **AVAILABLE AREA**

Office 675 SF

Warehouse 680 SF **Total 1.355 SF** 