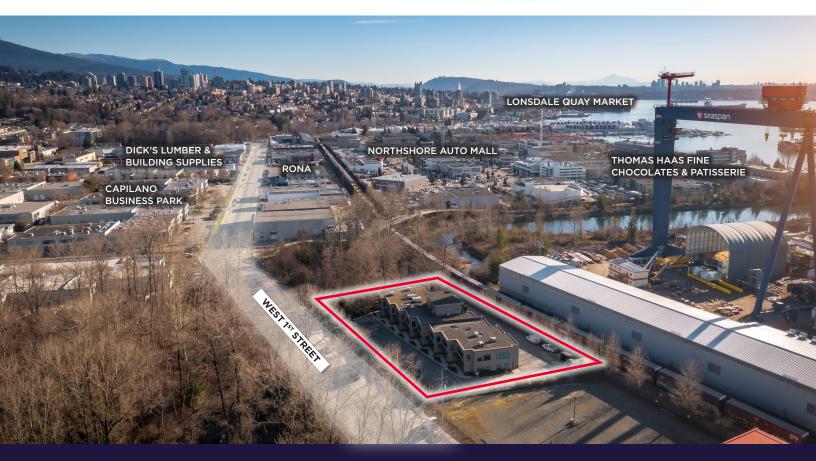

#### LOCATION

The Creekside Corporation Centre offers a strategic west-side Lower Lonsdale location just one block east of Pemberton Avenue - central to the North Shore's key traffic flows and minutes from Lonsdale Quay's SeaBus terminal. Positioned on the south side of West 1st Street, this flex strata unit benefits from high exposure, excellent accessibility, and proximity to a mix of tenants in the corridor.