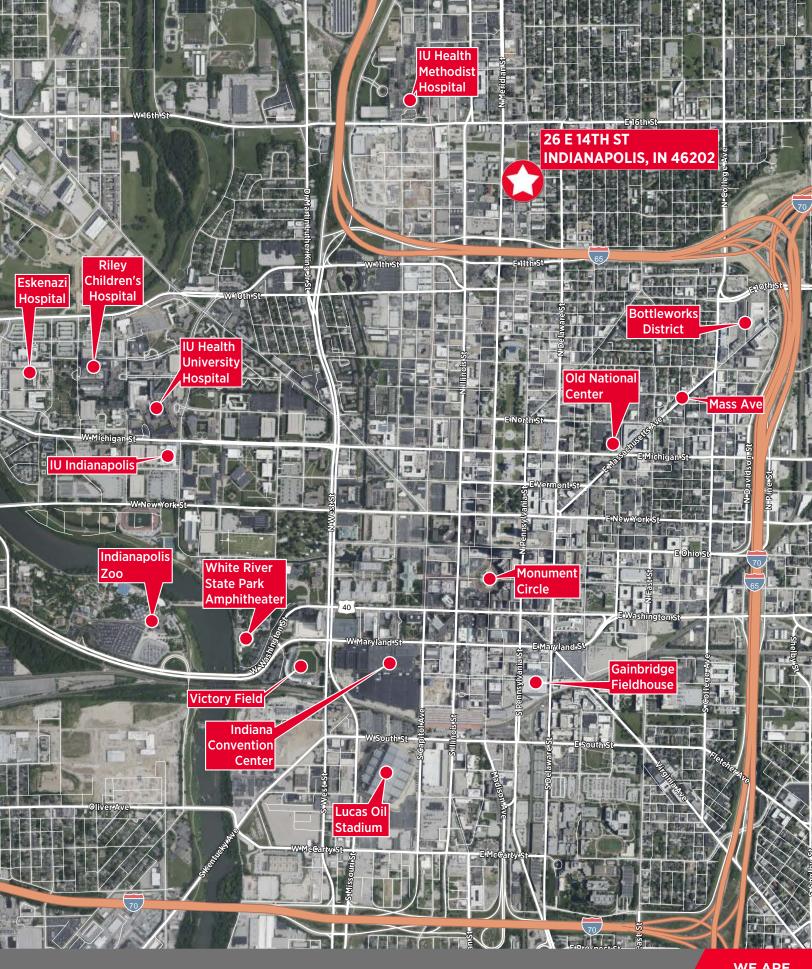

## **26 E. 14TH STREET**

INDIANAPOLIS, IN 46202

#### **COMMENTS**

- Convenienty located in downtown Indianapolis, surrounded by dense, diverse population
- · Walkable, visible and easily accessible
- 78 apartments above
- Ideal space for office, coffee shop or retail shop
- Close proximity to Bottleworks, Mass Ave & IU Health Campus