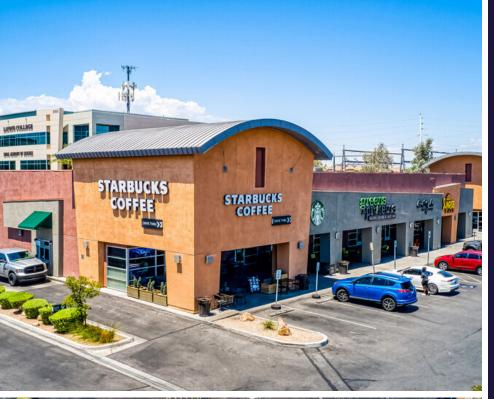

Notable tenants in The Beltway Corporate Retail Center include Starbucks, Yogurtland, The Las Vegas Athletic Club, and more.

## SITE PLAN

| LEASED AVAILABLE VIRTUAL TOU |
|------------------------------|
|------------------------------|

| BLDG - UNIT | TENANT                            | SQ FT |
|-------------|-----------------------------------|-------|
| 8975        | Starbucks                         | 3,000 |
| 8975 - C    | Greens and Proteins               | 1,493 |
| 8975        | CriStyles Hair Lounge             | 788   |
| 8975 - 6    | The Original Sunrise<br>Cafe      | 1,990 |
| 8955        | 888 Japanese BBQ                  | 4,872 |
| 9055 - 1A   | Yogurtland                        | 1,187 |
| 9055 - 1B   | AVAILABLE<br>RESTAURANT SPACE     | 1,164 |
| 9055        | Pho Saigon 8                      | 2,404 |
| 9075 - 6    | UPS Store                         | 1,200 |
| 9075 - I    | Body Heat Tanning                 | 2,400 |
| 9075 - 4    | Valley Spine & Massage<br>Therapy | 1,410 |
| 9075 - 3    | Totally Tiffany Nails             | 1,200 |