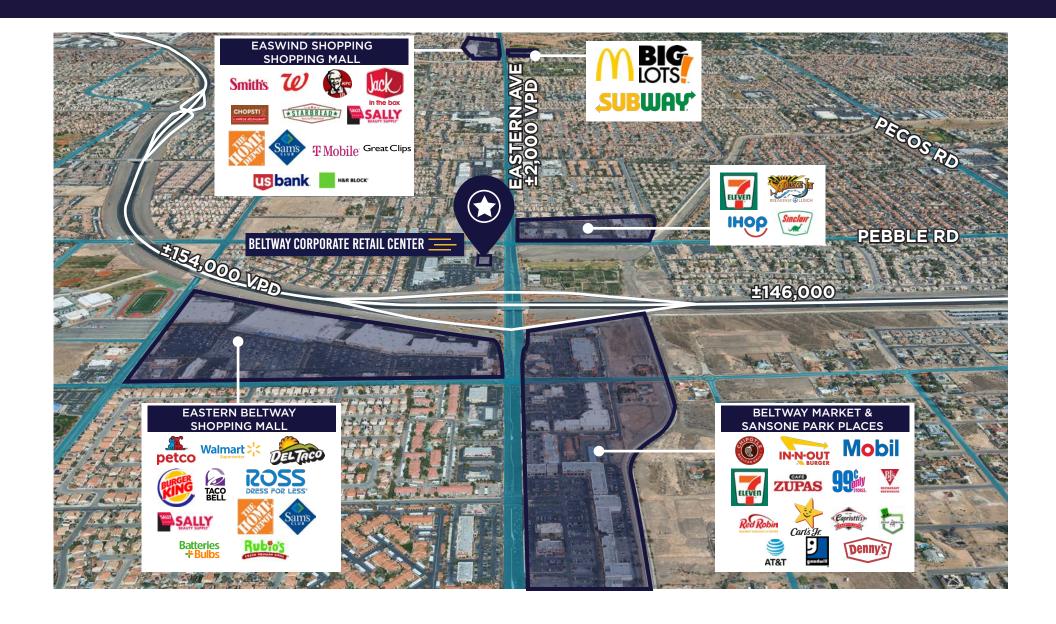

#### **OPPORTUNITY BENEFITS**

Former Teriyaki Boy restaurant endcap space available at a highly visible retail center strategically located located near the corner of I-215 and Eastern Avenue.

Considerable repeat business from nearby residential communities and office buildings. The Beltway Corporate Center consists of 125,000 SF of office space.

Notable tenants in The Beltway Corporate Retail Center include Starbucks, Yogurtland, The Las Vegas Athletic Club, and more.