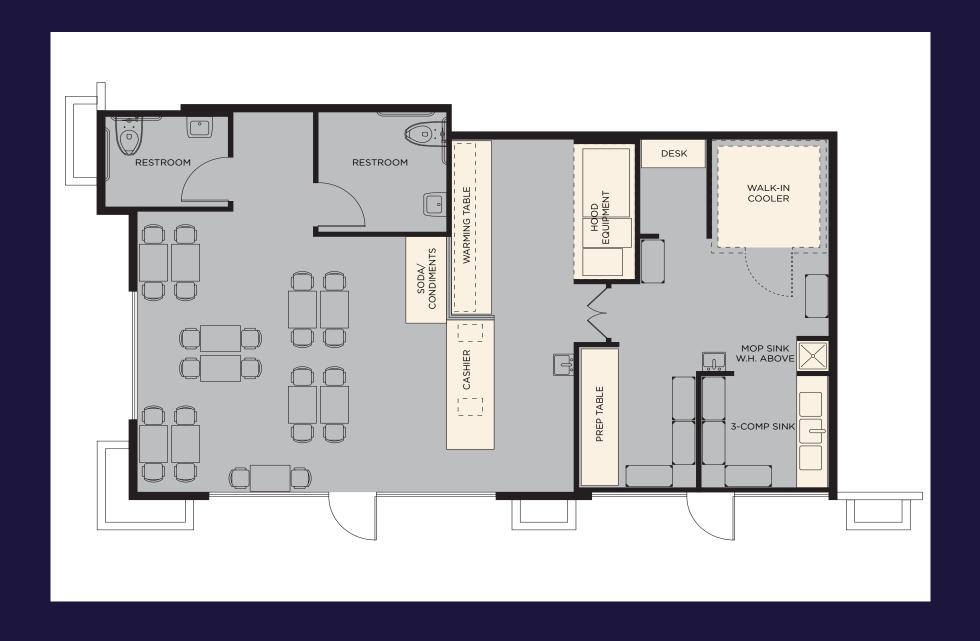

RESTAURANT ENDCAP SPACE FOR LEASE







## **PROPERTY HIGHLIGHTS**

**PROPERTY DETAILS** 

RETAIL SPACE AVAILABLE: ±1,146 SF

LOT SIZE: 3.04 AC

RENT: INQUIRE WITH BROKER

ZONING: C-2

#### **OPPORTUNITY BENEFITS**



Former Teriyaki Boy restaurant endcap space available at a highly visible retail center strategically located located near the corner of I-215 and Eastern Avenue.



Considerable repeat business from nearby residential communities and office buildings. The Beltway Corporate Center consists of 125,000 SF of office space.



Notable tenants in The Beltway Corporate Retail Center include Starbucks, Yogurtland, The Las Vegas Athletic Club, and more.

# — FLOOR PLAN



## SITE PLAN



| LEASED AVAILABLE VIRTUAL TOU |
|------------------------------|
|------------------------------|

| BLDG - UNIT | TENANT                            | SQ FT |
|-------------|-----------------------------------|-------|
| 8975        | Starbucks                         | 3,000 |
| 8975 - C    | Greens and Proteins               | 1,493 |
| 8975        | CriStyles Hair Lounge             | 788   |
| 8975 - 6    | The Original Sunrise<br>Cafe      | 1,990 |
| 8955        | 888 Japanese BBQ                  | 4,872 |
| 9055 - 1A   | Yogurtland                        | 1,187 |
| 9055 - 1B   | AVAILABLE<br>RESTAURANT SPACE     | 1,164 |
| 9055        | Pho Saigon 8                      | 2,404 |
| 9075 - 6    | UPS Store                         | 1,200 |
| 9075 - I    | Body H