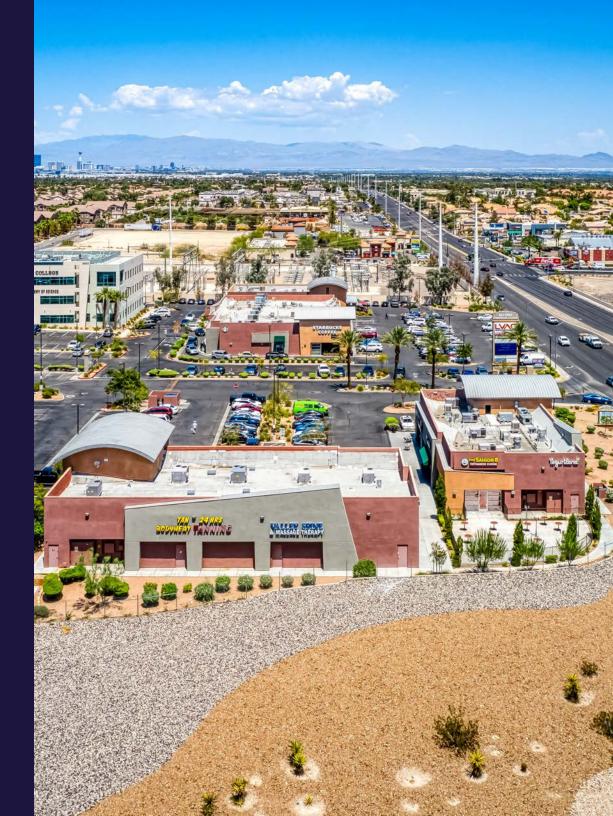

#### **OPPORTUNITY BENEFITS**

Former Teriyaki Boy restaurant endcap space available at a highly visible retail center strategically located located near the corner of I-215 and Eastern Avenue.

Considerable repeat business from nearby residential communities and office buildings. The Beltway Corporate Center consists of 125,000 SF of office space.

Notable tenants in The Beltway Corporate Retail Center include Starbucks, Yogurtland, The Las Vegas Athletic Club, and more.

## SITE PLAN

| LEASED AVAILABLE VIRTUAL TOU |
|------------------------------|
|------------------------------|

| BLDG - UNIT | TENANT                            | SQ FT |
|-------------|-----------------------------------|-------|
| 8975        | Starbucks                         | 3,000 |
| 8975 - C    | Greens and Proteins               | 1,493 |
| 8975        | CriStyles Hair Lounge             | 788   |
| 8975 - 6    | The Original Sunrise<br>Cafe      | 1,990 |
| 8955        | 888 Japanese BBQ                  | 4,872 |
| 9055 - 1A   | Yogurtland                        | 1,187 |
| 9055 - 1B   | AVAILABLE<br>RESTAURANT SPACE     | 1,164 |
| 9055        | Pho Saigon 8                      | 2,404 |
| 9075 - 6    | UPS Store                         | 1,200 |
| 9075 - I    | Body Heat Tanning                 | 2,400 |
| 9075 - 4    | Valley Spine & Massage<br>Therapy | 1,410 |
| 9075 - 3    | Totally Tiffany Nails             | 1,200 |