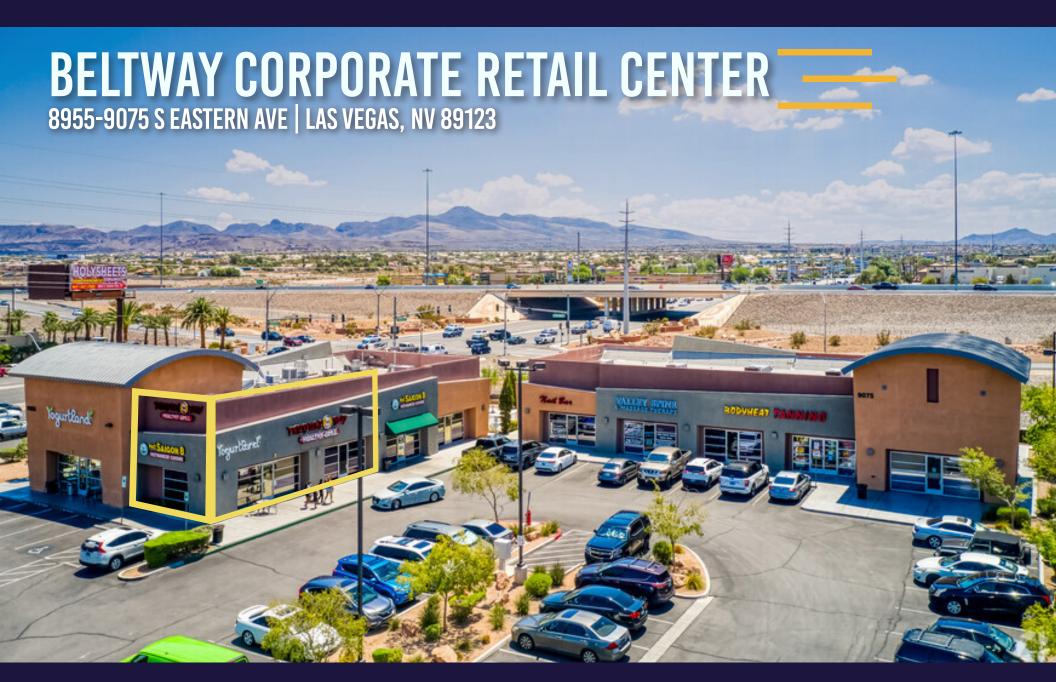

RESTAURANT ENDCAP SPACE FOR LEASE

#### **OPPORTUNITY BENEFITS**

Former Teriyaki Boy restaurant endcap space available at a highly visible retail center strategically located located near the corner of I-215 and Eastern Avenue.

Considerable repeat business from nearby residential communities and office buildings. The Beltway Corporate Center consists of 125,000 SF of office space.

Notable tenants in The Beltway Corporate Retail Center include Starbucks, Yogurtland, The Las Vegas Athletic Club, and more.