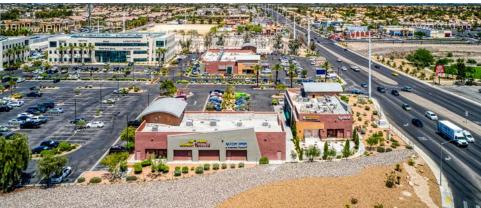

#### **OPPORTUNITY BENEFITS**

Former Teriyaki Boy restaurant endcap space available at a highly visible retail center strategically located located near the corner of I-215 and Eastern Avenue.

Considerable repeat business from nearby residential communities and office buildings. The Beltway Corporate Center consists of 125,000 SF of office space.

## SITE PLAN

| LEASED AVAILABLE VIRTUAL TOU |
|------------------------------|
|------------------------------|

| BLDG - UNIT | TENANT                            | SQ FT |
|-------------|-----------------------------------|-------|
| 8975        | Starbucks                         | 3,000 |
| 8975 - C    | Greens and Proteins               | 1,493 |
| 8975        | CriStyles Hair Lounge             | 788   |
| 8975 - 6    | The Original Sunrise<br>Cafe      | 1,990 |
| 8955        | 888 Japanese BBQ                  | 4,872 |
| 9055 - 1A   | Yogurtland                        | 1,187 |
| 9055 - 1B   | AVAILABLE<br>RESTAURANT SPACE     | 1,164 |
| 9055        | Pho Saigon 8                      | 2,404 |
| 9075 - 6    | UPS Store                         | 1,200 |
| 9075 - I    | Body Heat Tanning                 | 2,400 |
| 9075 - 4    | Valley Spine & Massage<br>Therapy | 1,410 |
| 9075 - 3    | Totally Tiffany Nails             | 1,200 |