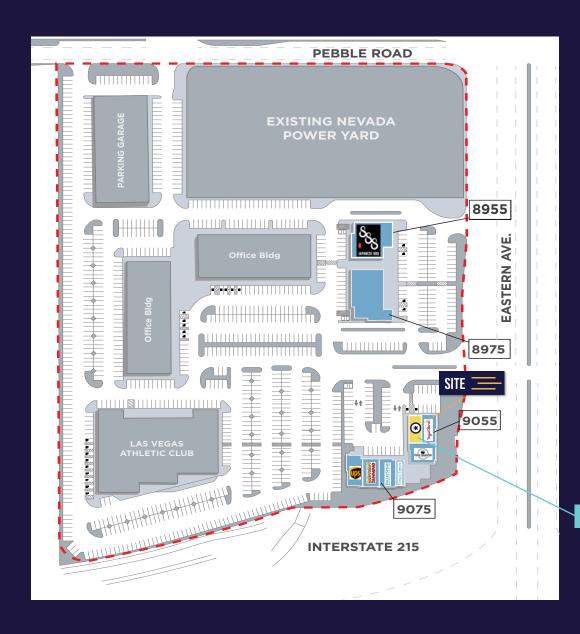

## SITE PLAN

| LEASED AVAILABLE VIRTUAL TOU |
|------------------------------|
|------------------------------|

| BLDG - UNIT | TENANT                            | SQ FT |
|-------------|-----------------------------------|-------|
| 8975        | Starbucks                         | 3,000 |
| 8975 - C    | Greens and Proteins               | 1,493 |
| 8975        | CriStyles Hair Lounge             | 788   |
| 8975 - 6    | The Original Sunrise<br>Cafe      | 1,990 |
| 8955        | 888 Japanese BBQ                  | 4,872 |
| 9055 - 1A   | Yogurtland                        | 1,187 |
| 9055 - 1B   | AVAILABLE<br>RESTAURANT SPACE     | 1,164 |
| 9055        | Pho Saigon 8                      | 2,404 |
| 9075 - 6    | UPS Store                         | 1,200 |
| 9075 - I    | Body Heat Tanning                 | 2,400 |
| 9075 - 4    | Valley Spine & Massage<br>Therapy | 1,410 |
| 9075 - 3    | Totally Tiffany Nails             | 1,200 |