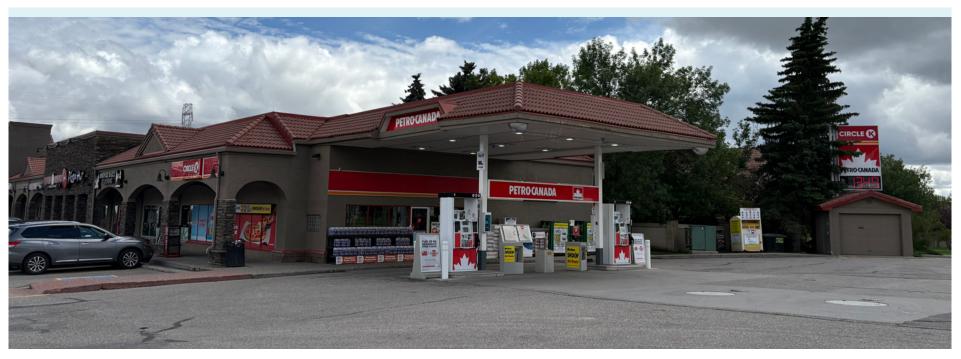

## SITE PHOTOS

### **HIGHLIGHTS**

- Highly visible location along Sirocco Drive SW with steady vehicle and pedestrian traffic
- Strong tenant mix including Pizza Hut, Circle K, Signature Palace Restaurant, and other local amenities
- Exterior is being upgraded (rendering on the next page)
- Surrounded by dense residential communities in Calgary's desirable west side
- Suitable for a variety of retail, service, or medical uses
- Easily accessible from major routes including 17 Avenue SW and Sarcee Trail
- Close proximity to West Market Square and the Sirocco CTrain station