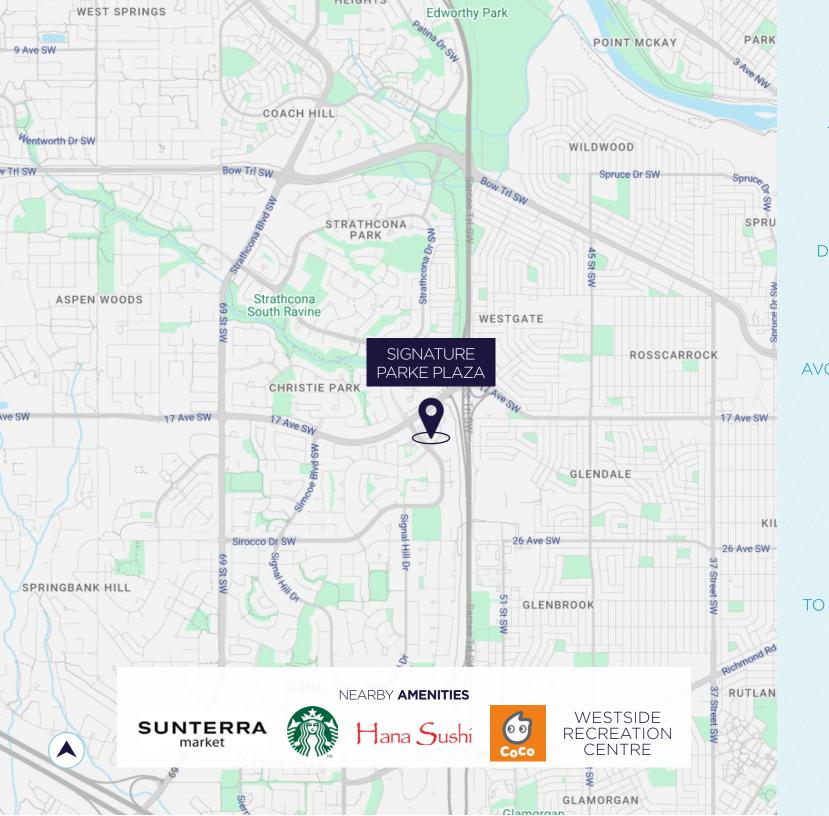

### **RETAILERS IN THE PLAZA**

73,355
TOTAL POPULATION\*

49,826
DAYTIME POPULATION\*

**\$150,184**AVG HOUSEHOLD INCOME\*

**42.4**AVG AGE\*

15 MINS
TO DOWNTOWN CALGARY

**30 MINS**TO YYC AIRPORT

\*WITHIN 3 KM, SOURCE: PIINPOINT