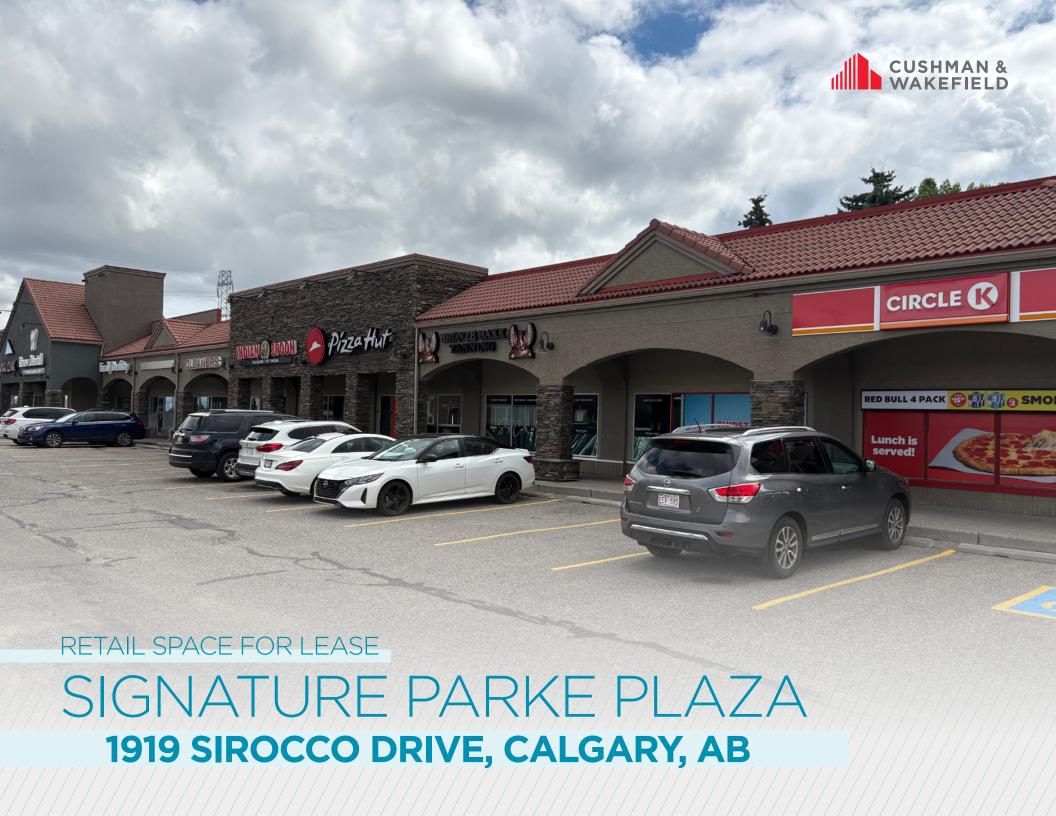

### **HIGHLIGHTS**

- Highly visible location along Sirocco Drive SW with steady vehicle and pedestrian traffic
- Strong tenant mix including Pizza Hut, Circle K, Signature Palace Restaurant, and other local amenities
- Exterior is being upgraded (rendering on the next page)
- Surrounded by dense residential communities in Calgary's desirable west side
- Suitable for a variety of retail, service, or medical uses
- Easily accessible from major routes including 17 Avenue SW and Sarcee Trail
- Close proximity to West Market Square and the Sirocco CTrain station