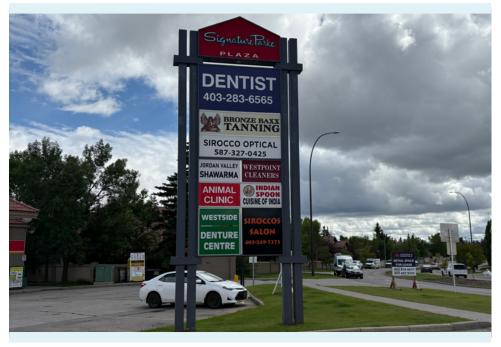

### **RETAILERS IN THE PLAZA**

73,355
TOTAL POPULATION\*

49,826
DAYTIME POPULATION\*

**\$150,184**AVG HOUSEHOLD INCOME\*

**42.4**AVG AGE\*

15 MINS
TO DOWNTOWN CALGARY

**30 MINS**TO YYC AIRPORT

\*WITHIN 3 KM, SOURCE: PIINPOINT