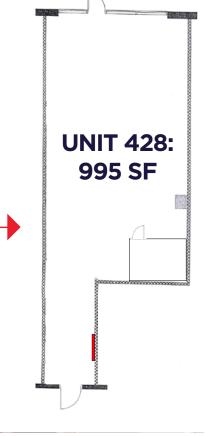

### ABOUT THE **PROPERTY**

| Available Space: | Unit 428: 955 sf                                                  |
|------------------|-------------------------------------------------------------------|
| Availability:    | Immediately                                                       |
| Lease Rate:      | Market                                                            |
| Op Costs:        | \$22.50 psf (incl. Property taxes, Op Costs<br>& Management Fees) |
| Signage:         | Fascia & Pylon Options Available                                  |
| Parking:         | Ample Vehicle & Bicycle                                           |