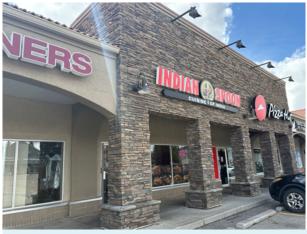

## SITE PHOTOS

### **HIGHLIGHTS**

- Highly visible location along Sirocco Drive SW with steady vehicle and pedestrian traffic
- Strong tenant mix including Pizza Hut, Circle K, Signature Palace Restaurant, and other local amenities
- Exterior is being upgraded (rendering on the next page)
- Surrounded by dense residential communities in Calgary's desirable west side
- Suitable for a variety of retail, service, or medical uses
- Easily accessible from major routes including 17 Avenue SW and Sarcee Trail
- Close proximity to West Market Square and the Sirocco CTrain station