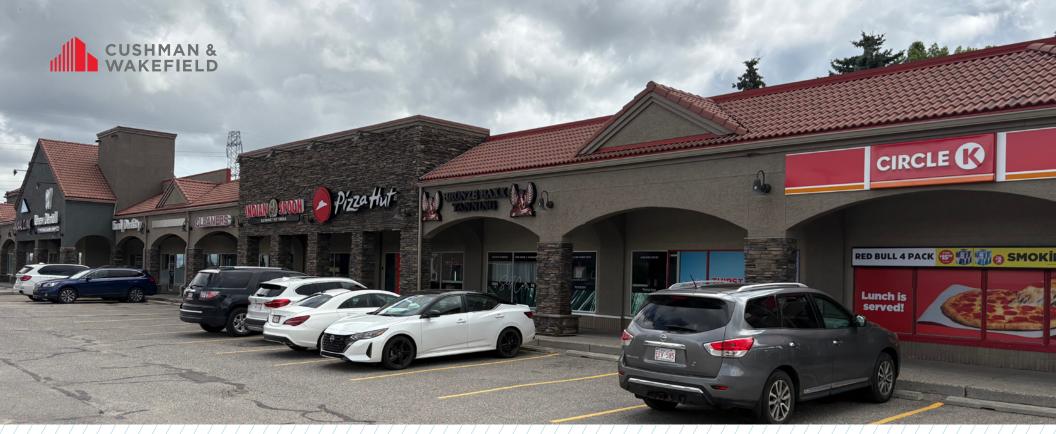

Circle K, Signature Palace Restaurant, and other local amenities
- Exterior is being upgraded (rendering on the next page)
- Surrounded by dense residential communities in Calgary's desirable west side
- Suitable for a variety of retail, service, or medical uses
- Easily accessible from major routes including 17 Avenue SW and Sarcee Trail
- Close proximity to West Market Square and the Sirocco CTrain station





### SITE PLAN





### **EXTERIOR UPGRADE**

DISCLAIMER: BELOW IS ONLY A RENDERING AND IS SUBJECT TO CHANGE



### **RETAILERS IN THE PLAZA**















73,355
TOTAL POPULATION\*

49,826
DAYTIME POPULATION\*

**\$150,184**AVG HOUSEHOLD INCOME\*

**42.4**AVG AGE\*

15 MINS
TO DOWNTOWN CALGARY

**30 MINS**TO YYC AIRPORT

\*WITHIN 3 KM, SOURCE: PIINPOINT

## SITE PHOTOS











# COMTACTION INFORMATION

#### **RYAN RUTHERFORD**

Vice President Retail Sales & Leasing +1 403 973 4677 ryan.rutherford@cushwake.com

#### **NICK PRESTON, MBA**

Vice President Retail Sales & Leasing +1 403 467 9222 nick.preston@cushwake.com

#### **CUSHMAN & WAKEFIELD ULC**

Suite 2400, 250 6 Ave SW Calgary, AB T2P 3H7 cushmanwakefield.com

©2025 Cushman & Wakefield. All rights reserved. The information contained in this communication is strictly confidential. This information has been obtained from sources believed to be reliable but has not been verified. NO WARRANTY OR REPRESENTATION, EXPRESS OR IMPLIED, IS MADE AS TO THE CONDITION OF THE PROPERTY (OR PROPERTIES) REFERENCED HEREIN OR AS TO THE ACCURACY OR COMPLETENESS OF THE INFORMATION CONTAINED HEREIN, AND SAME IS SUBMITTED SUBJE