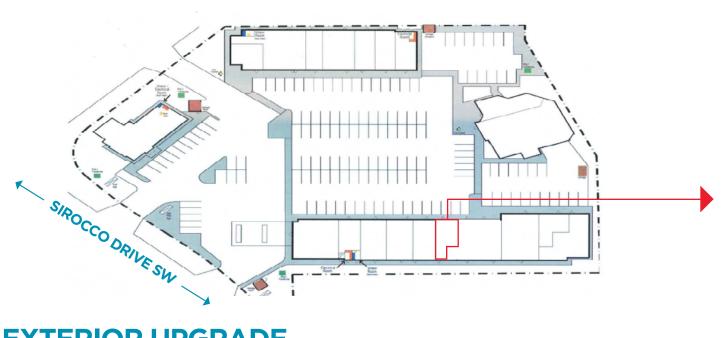

### SITE PLAN

### ABOUT THE **PROPERTY**

| Available Space: | Unit 428: 955 sf                                                  |
|------------------|-------------------------------------------------------------------|
| Availability:    | Immediately                                                       |
| Lease Rate:      | Market                                                            |
| Op Costs:        | \$22.50 psf (incl. Property taxes, Op Costs<br>& Management Fees) |
| Signage:         | Fascia & Pylon Options Available                                  |
| Parking:         | Ample Vehicle & Bicycle                                           |