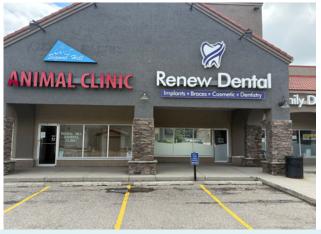

## SITE PHOTOS

### **HIGHLIGHTS**

- Highly visible location along Sirocco Drive SW with steady vehicle and pedestrian traffic
- Strong tenant mix including Pizza Hut, Circle K, Signature Palace Restaurant, and other local amenities
- Exterior is being upgraded (rendering on the next page)
- Surrounded by dense residential communities in Calgary's desirable west side
- Suitable for a variety of retail, service, or medical uses
- Easily accessible from major routes including 17 Avenue SW and Sarcee Trail
- Close proximity to West Market Square and the Sirocco CTrain station