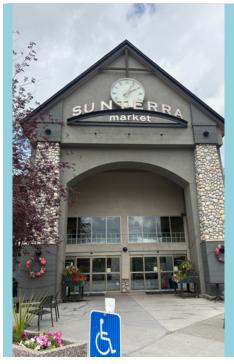

### **HIGHLIGHTS**

- End-cap unit with excellent visibility and signage opportunities
- Prominent exposure to high volumes of incoming vehicle and pedestrian traffic
- Located within the well-established West Market Square, a popular retail destination in Calgary's affluent west side
- Strong co-tenancy with national and local retailers including Sunterra Market, Starbucks, and Hana Sushi
- Ideal for boutique retail, personal services, or specialty food & beverage
- Easily accessible via Sirocco Drive SW and adjacent to major arterial routes including 17 Avenue SW and Sarcee Trail
- Walking distance to Sirocco CTrain station and nearby residential communities

## SITE **PHOTOS**