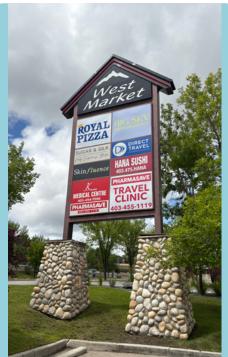

### **HIGHLIGHTS**

- End-cap unit with excellent visibility and signage opportunities
- Prominent exposure to high volumes of incoming vehicle and pedestrian traffic
- Located within the well-established West Market Square, a popular retail destination in Calgary's affluent west side
- Strong co-tenancy with national and local retailers including Sunterra Market, Starbucks, and Hana Sushi
- Ideal for boutique retail, personal services, or specialty food & beverage
- Easily accessible via Sirocco Drive SW and adjacent to major arterial routes including 17 Avenue SW and Sarcee Trail
- Walking distance to Sirocco CTrain station and nearby residential communities

## SITE **PHOTOS**