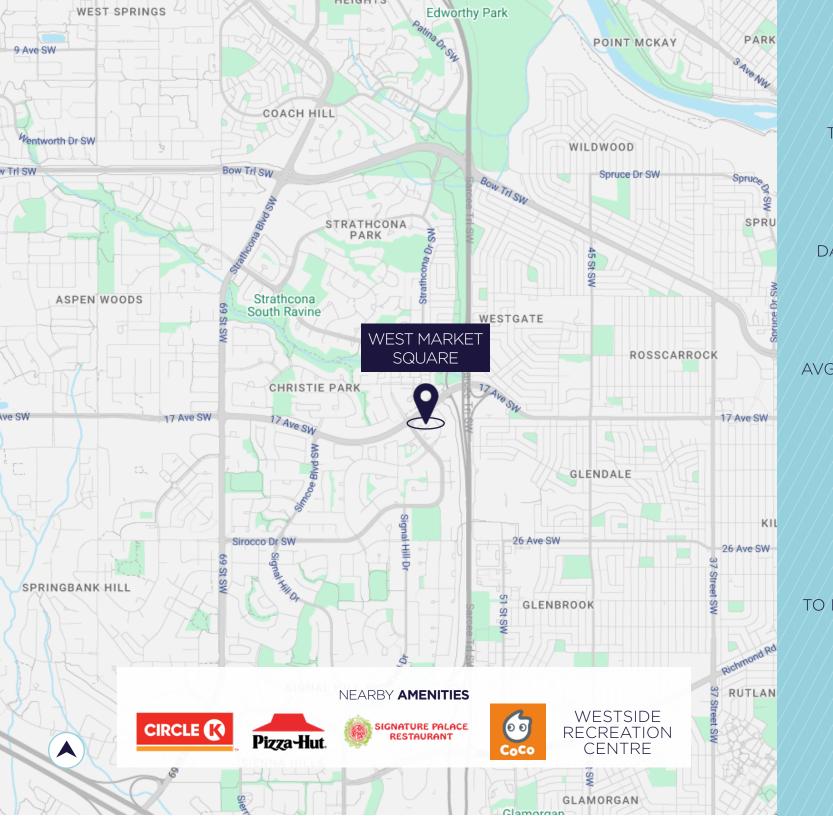

### **HIGHLIGHTS**

- End-cap unit with excellent visibility and signage opportunities
- Prominent exposure to high volumes of incoming vehicle and pedestrian traffic
- Located within the well-established West Market Square, a popular retail destination in Calgary's affluent west side
- Strong co-tenancy with national and local retailers including Sunterra Market, Starbucks, and Hana Sushi
- Ideal for boutique retail, personal services, or specialty food & beverage
- Easily accessible via Sirocco Drive SW and adjacent to major arterial routes including 17 Avenue SW and Sarcee Trail
- Walking distance to Sirocco CTrain station and nearby residential communities

### SITE PLAN

73,355

49,826
DAYTIME POPULATION\*

\$150,184 AVG HOUSEHOLD INCOME\*

**42.4**AVG AGE\*

15 MINS
TO DOWNTOWN CALGARY

30 MINS
TO YYC AIRPORT

\*WITHIN 3 KM, SOURCE: PIINPOINT