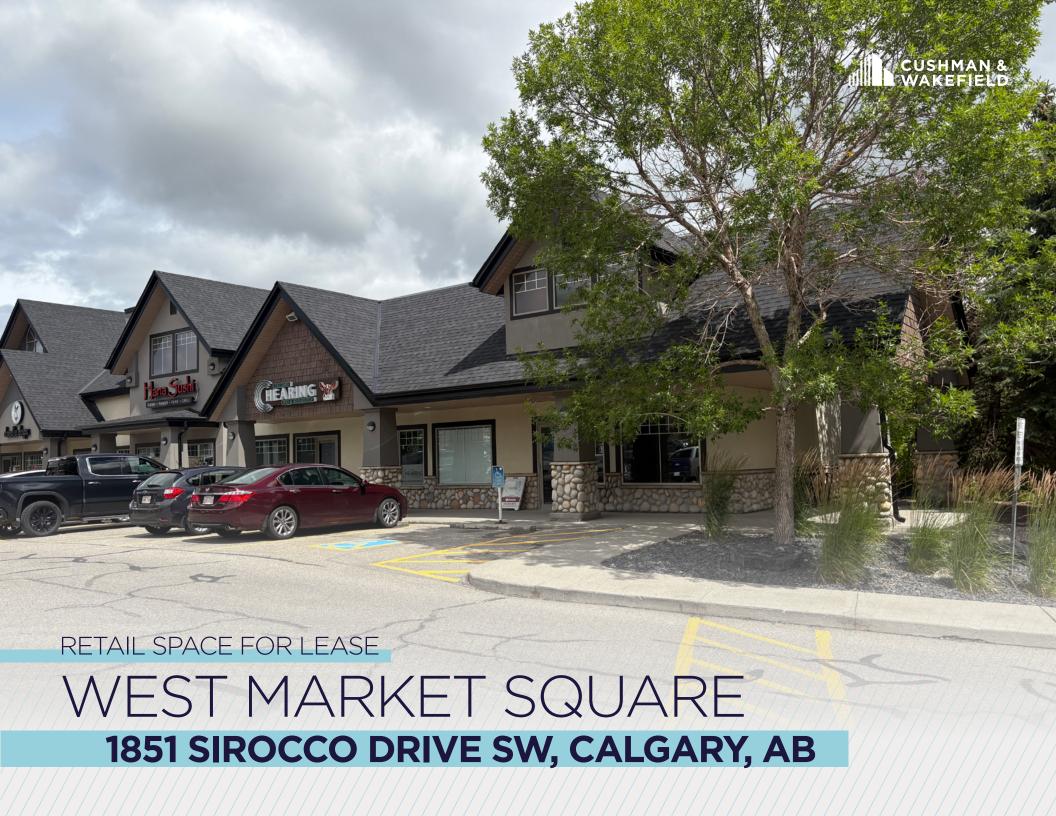

### **HIGHLIGHTS**

- End-cap unit with excellent visibility and signage opportunities
- Prominent exposure to high volumes of incoming vehicle and pedestrian traffic
- Located within the well-established West Market Square, a popular retail destination in Calgary's affluent west side
- Strong co-tenancy with national and local retailers including Sunterra Market, Starbucks, and Hana Sushi
- Ideal for boutique retail, personal services, or specialty food & beverage
- Easily accessible via Sirocco Drive SW and adjacent to major arterial routes including 17 Avenue SW and Sarcee Trail
- Walking distance to Sirocco CTrain station and nearby residential communities