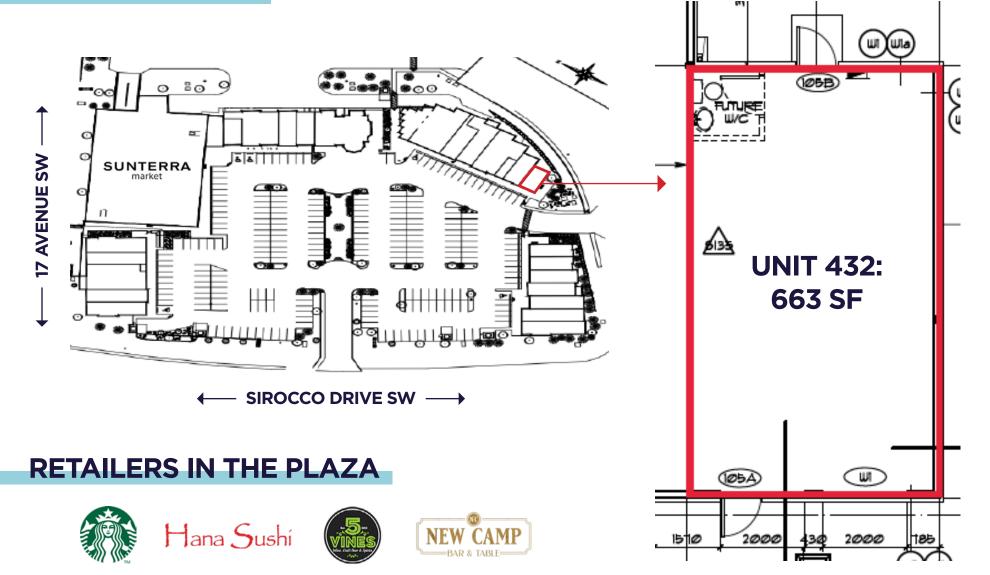

### ABOUT THE **PROPERTY**

| Available Space: | Unit 432: 663 sf                                               |
|------------------|----------------------------------------------------------------|
| Availability:    | Immediately                                                    |
| Lease Rate:      | Market                                                         |
| Op Costs:        | \$23.31 psf (incl. Property taxes, Op Costs & Management Fees) |
| Signage:         | Fascia & Pylon Options Available                               |
| Parking:         | Ample Vehicle & Bicycle                                        |

### **HIGHLIGHTS**

- End-cap unit with excellent visibility and signage opportunities
- Prominent exposure to high volumes of incoming vehicle and pedestrian traffic
- Located within the well-established West Market Square, a popular retail destination in Calgary's affluent west side
- Strong co-tenancy with national and local retailers including Sunterra Market, Starbucks, and Hana Sushi
- Ideal for boutique retail, personal services, or specialty food & beverage
- Easily accessible via Sirocco Drive SW and adjacent to major arterial routes including 17 Avenue SW and Sarcee Trail
- Walking distance to Sirocco CTrain station and nearby residential communities

### SITE PLAN

73,355

49,826
DAYTIME POPULATION\*

\$150,184 AVG HOUSEHOLD INCOME\*

**42.4**AVG AGE\*

15 MINS
TO DOWNTOWN CALGARY

30 MINS
TO YYC AIRPORT

\*WITHIN 3 KM, SOURCE: PIINPOINT