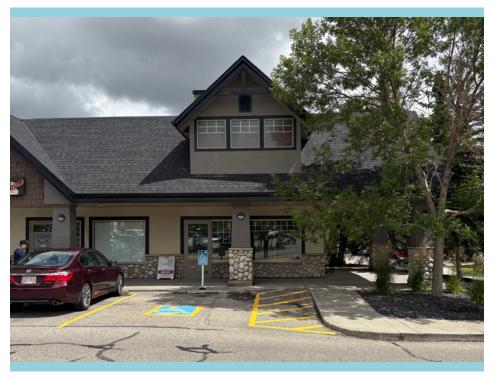

### ABOUT THE **PROPERTY**

| Available Space: | Unit 432: 663 sf                                               |
|------------------|----------------------------------------------------------------|
| Availability:    | Immediately                                                    |
| Lease Rate:      | Market                                                         |
| Op Costs:        | \$23.31 psf (incl. Property taxes, Op Costs & Management Fees) |
| Signage:         | Fascia & Pylon Options Available                               |
| Parking:         | Ample Vehicle & Bicycle                                        |



### **HIGHLIGHTS**

- End-cap unit with excellent visibility and signage opportunities
- Prominent exposure to high volumes of incoming vehicle and pedestrian traffic
- Located within the well-established West Market Square, a popular retail destination in Calgary's affluent west side
- Strong co-tenancy with national and local retailers including Sunterra Market, Starbucks, and Hana Sushi
- Ideal for boutique retail, personal services, or specialty food & beverage
- Easily accessible via Sirocco Drive SW and adjacent to major arterial routes including 17 Avenue SW and Sarcee Trail
- Walking distance to Sirocco CTrain station and nearby residential communities





### SITE PLAN













73,355

49,826
DAYTIME POPULATION\*

\$150,184 AVG HOUSEHOLD INCOME\*

**42.4**AVG AGE\*

15 MINS