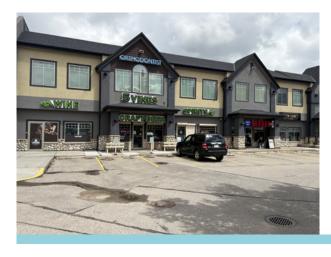

osure to high volumes of incoming vehicle and pedestrian traffic
- Located within the well-established West Market Square, a popular retail destination in Calgary's affluent west side
- Strong co-tenancy with national and local retailers including Sunterra Market, Starbucks, and Hana Sushi
- Ideal for boutique retail, personal services, or specialty food & beverage
- Easily accessible via Sirocco Drive SW and adjacent to major arterial routes including 17 Avenue SW and Sarcee Trail
- Walking distance to Sirocco CTrain station and nearby residential communities





### SITE PLAN













73,355

49,826
DAYTIME POPULATION\*

\$150,184 AVG HOUSEHOLD INCOME\*

**42.4**AVG AGE\*

15 MINS
TO DOWNTOWN CALGARY

30 MINS
TO YYC AIRPORT

\*WITHIN 3 KM, SOURCE: PIINPOINT

## SITE **PHOTOS**













# CONTACT INFORMATION

### RYAN RUTHERFORD

Vice President Retail Sales & Leasing +1 403 973 4677 ryan.rutherford@cushwake.com

### **NICK PRESTON, MBA**

Vice President Retail Sales & Leasing +1 403 467 9222 nick.preston@cushwake.com

### **CUSHMAN & WAKEFIELD ULC**

Suite 2400, 250 6 Ave SW Calgary, AB T2P 3H7 cushmanwakefield.com

©2025 Cushman & Wakefield. All rights reserved. The information contained in this communication is strictly confidential. This information has been obtained from sources believed to be reliable but has not been verified. NO WARRANTY OR REPRESENTATION, EXPRESS OR IMPLIED, IS MADE AS TO THE CONDITION OF THE PROPERTY (OR PROPERTIES) REFERENCED HEREIN OR AS TO THE ACCURACY OR COMPLETENESS OF THE INFORMATION CONTAINED HEREIN, AND SAME IS SUBMITTED SUBJECT T