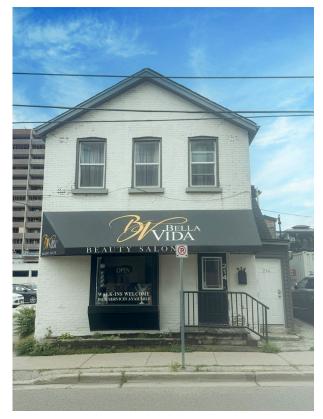

## **PROPERTY HIGHLIGHTS**

Seize this rare opportunity to own a premium corner property at Richmond Street and Piccadilly Street, in one of downtown London's most vibrant and high-traffic corridor.

- Building Area: 9,900 SF
  - » Commercial Units: 5 total of approx. 4,950 SF
  - » Residential Units: 7 Apartments (2 Bachelor Units and 5 - 1 Bedroom Units)
- Site Area: 0.187 acres
- Zoning: BDC(1)
- **Taxes:** \$31,166.31 (2025)
- Parking: Available on-site
- Commercial Tenants include: Banh Mi Restaurant, Cell Phone Repair, Boxwoods Flower Shop, Cafe tenant and Bella Vida Beauty Salon

- The property is 100% leased, delivering consistent annual income with solid tenant mix and long-term upside
- Steady income year to year
  - » Approx. \$130,000 Net Income/Year
- This exceptional offering includes two-storey mixed-use buildings featuring main-level commercial retail units and second-floor residential apartments
- Ideal for investors seeking cash flow, asset appreciation, and future redevelopment potential
- Full Sale Package Addresses: 723-727 Richmond Street and 214 Piccadilly Street