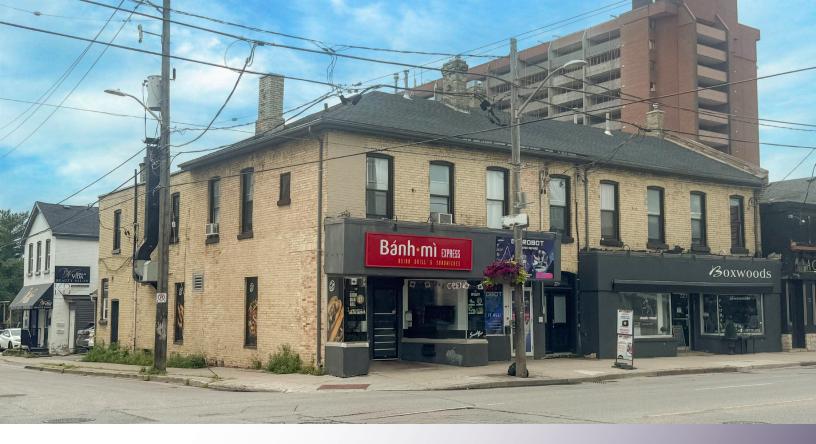

# 723-727 RICHMOND STREET

London, ON

London

## **PROPERTY HIGHLIGHTS**

Seize this rare opportunity to own a premium corner property at Richmond Street and Piccadilly Street, in one of downtown London's most vibrant and high-traffic corridor.

- Building Area: 9,900 SF
  - » Commercial Units: 5 total of approx. 4,950 SF
  - » Residential Units: 7 Apartments (2 Bachelor Units and 5 - 1 Bedroom Units)
- Site Area: 0.187 acres
- Zoning: BDC(1)
- **Taxes:** \$31,166.31 (2025)
- Parking: Available on-site
- Commercial Tenants include: Banh Mi Restaurant, Cell Phone Repair, Boxwoods Flower Shop, Cafe tenant and Bella Vida Beauty Salon

- The property is 100% leased, delivering consistent annual income with solid tenant mix and long-term upside
- Steady income year to year
  - » Approx. \$130,000 Net Income/Year
- This exceptional offering includes two-storey mixed-use buildings featuring main-level commercial retail units and second-floor residential apartments
- Ideal for investors seeking cash flow, asset appreciation, and future redevelopment potential
- Full Sale Package Addresses: 723-727 Richmond Street and 214 Piccadilly Street