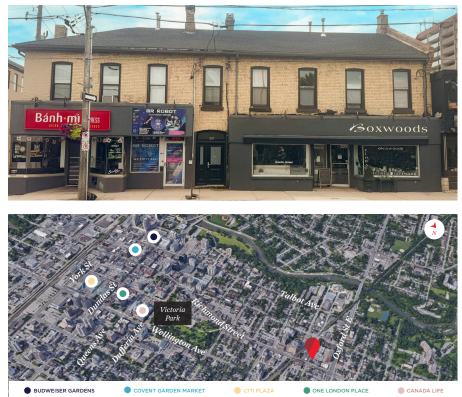

## **PROPERTY HIGHLIGHTS**

Seize this rare opportunity to own a premium corner property at Richmond Street and Piccadilly Street, in one of downtown London's most vibrant and high-traffic corridor.

- Building Area: 9,900 SF
  - » Commercial Units: 5 total of approx. 4,950 SF
  - » Residential Units: 7 Apartments (2 Bachelor Units and 5 - 1 Bedroom Units)
- Site Area: 0.187 acres
- Zoning: BDC(1)
- **Taxes:** \$31,166.31 (2025)
- Parking: Available on-site
- Commercial Tenants include: Banh Mi Restaurant, Cell Phone Repair, Boxwoods Flower Shop, Cafe tenant and Bella Vida Beauty Salon

- The property is 100% leased, delivering consistent annual income with solid tenant mix and long-term upside
- Steady income year to year
  - » Approx. \$130,000 Net Income/Year
- This exceptional offering includes two-storey mixed-use buildings featuring main-level commercial retail units and second-floor residential apartments
- Ideal for investors seeking cash flow, asset appreciation, and future redevelopment potential
- Full Sale Package Addresses: 723-727 Richmond Street and 214 Piccadilly Street