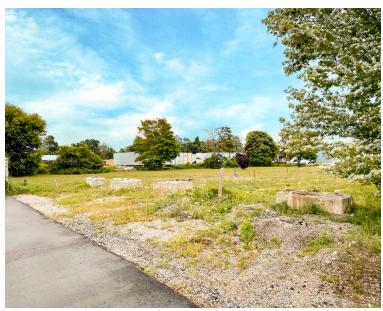

## **ABOUT THE PROPERTY**

Vacant land available on Cambridge Street near Huron Road in Goderich ON. 0.881 acre site, flat and cleared. Zoning permits a broad range of uses such as contractors yard, warehousing, wholesale, building supply, self storage, motor vehicle repair and body repair along with many others.

- **Zoning:** M2 (General Industrial)
- Taxes: \$1,079 (2024)
- Property is contaminated and being sold "as is"
- Seller may discount sale price for remediation costs
- · No access permitted on-site

- Seller is self-insuring and does not provide indemnification and insurance for anyone to enter the site. See realtor remarks for further instructions
- Contact listing agent for Confidentiality
   Agreement to view property documents including environmental information