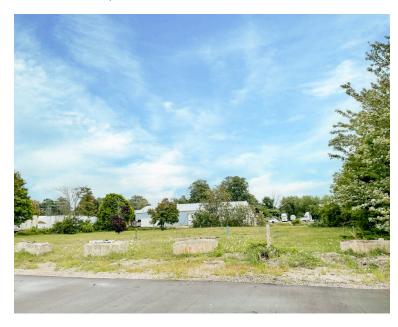

## **ABOUT THE PROPERTY**

Vacant land available on Cambridge Street near Huron Road in Goderich ON. 0.881 acre site, flat and cleared. Zoning permits a broad range of uses such as contractors yard, warehousing, wholesale, building supply, self storage, motor vehicle repair and body repair along with many others.