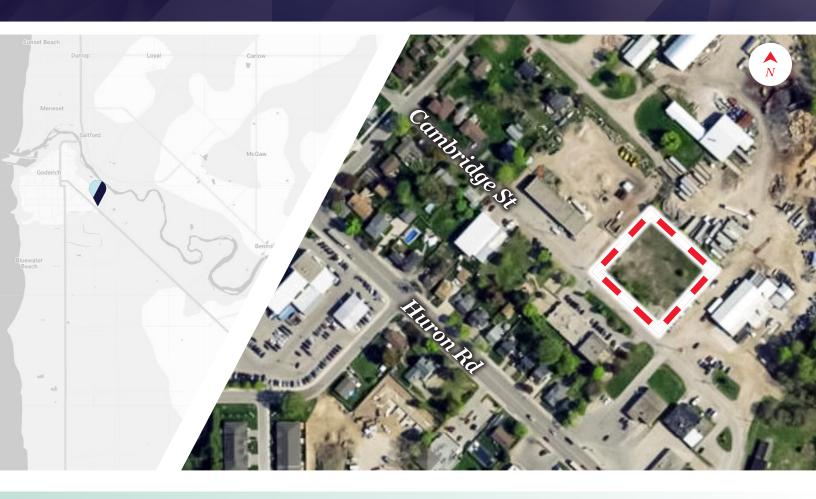

## **377 CAMBRIDGE STREET**

Goderich, ON

## FLAT INDUSTRIAL VACANT LAND AVAILABLE

**\$150,000** 

SITE AREA

**0.881** ACRES

**ZONING: M2** 

GENERAL INDUSTRIAL

DAVID JONGERDEN

Sales Representative
519 438 9125
david.jongerden@cushwakeswo.com

## **ABOUT THE PROPERTY**

Vacant land available on Cambridge Street near Huron Road in Goderich ON. 0.881 acre site, flat and cleared. Zoning permits a broad range of uses such as contractors yard, warehousing, wholesale, building supply, self storage, motor vehicle repair and body repair along with many others.