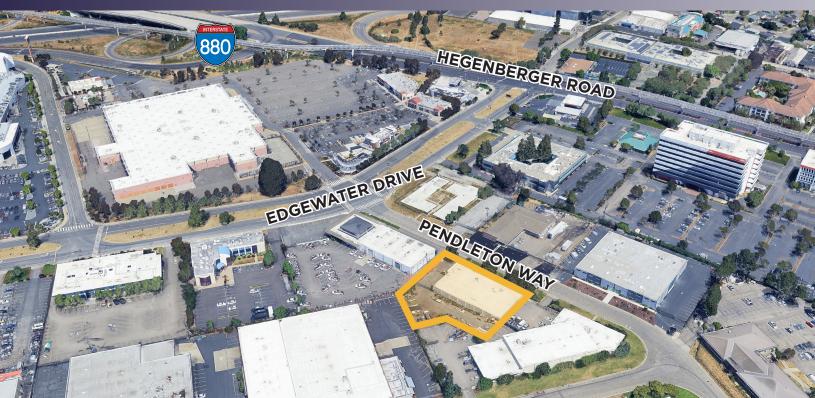

## FOR LEASE: 421 PENDLETON WAY OAKLAND, CA

**Oakland Airport Location** 

### » ±11,900 SF Freestanding Light Industrial Building with Yard

- » Located within Port of Oakland Business Park
- » 25% Office Build-Out, Conditioned
- » Four (4) Restroom Cores
- » Paved Yard Area with Electrified Fence
- » One (1) 12' X 10' Grade Level Loading Door
- » 12' Clear Height
- » 800 AMP Power 3-Phase (Tenant to Verify)
- » Newer Insulated Roof
- » Immediate Access to I-880 via Hegenberger Road
- » 1/4 Mile to Oakland International Airport
- » \$1.45/SF Per Month Gross
- » Available September 1, 2025
- » Building Occupied Shown by Appointment Only