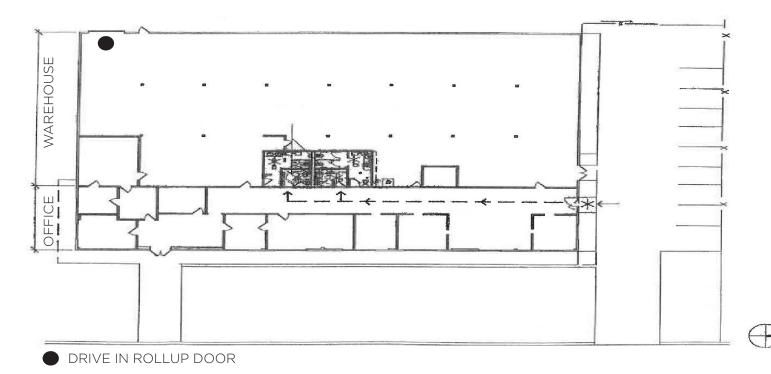

### » ±11,900 SF Freestanding Light Industrial Building with Yard

- » Located within Port of Oakland Business Park
- » 25% Office Build-Out, Conditioned
- » Four (4) Restroom Cores
- » Paved Yard Area with Electrified Fence
- » One (1) 12' X 10' Grade Level Loading Door
- » 12' Clear Height
- » 800 AMP Power 3-Phase (Tenant to Verify)
- » Newer Insulated Roof
- » Immediate Access to I-880 via Hegenberger Road
- » 1/4 Mile to Oakland International Airport
- » \$1.45/SF Per Month Gross
- » Available September 1, 2025
- » Building Occupied Shown by Appointment Only

### SITE PLAN & PHOTOS

JOYCE CUNNINGHAM Managing Director 510 813 5404 joyce.cunningham@cushwake.com LIC #00868171