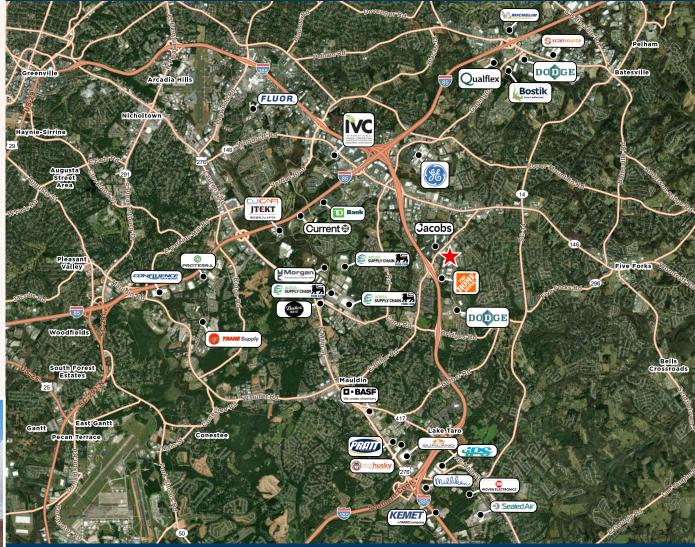

### CORPORATE NEIGHBORS

## 25 Brookfield South is located in the center

of the Upstate's dynamic business corridor, surrounded by well-known companies in manufacturing, automotive, and logistics. The area offers a strong infrastructure, a talented workforce, and close access to important suppliers and business partners. This location creates a strategic advantage to grow in one of the Southeast's fastest-growing industrial areas.