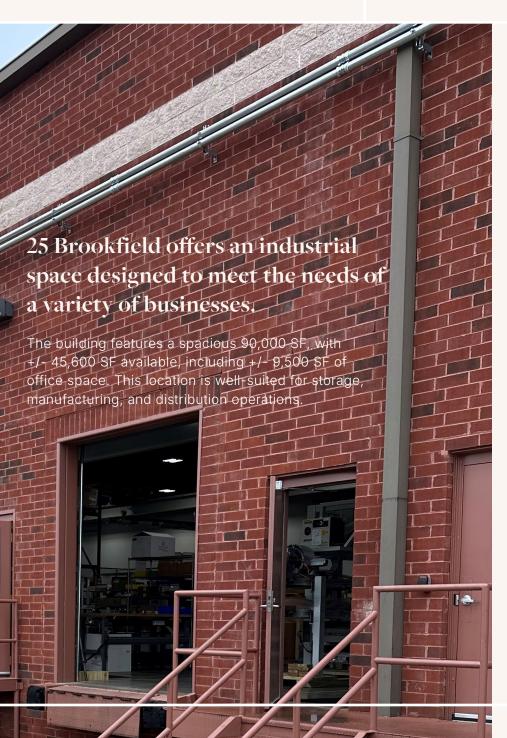

#### 45,600 SF Available for Lease

25 BROOKFIELD OAKS DRIVE, SUITE H | GREENVILLE, SC

#### **BUILDING FEATURES**

TOTAL SF AVAILABLE: +/- 45,600

FLOOR: 4,000 PSI

OFFICE SF: +/-9,500

SPRINKLER: WET PIPE

CLEAR HEIGHT:

LIGHTING:

COLUMN SPACING: 40' X 40'