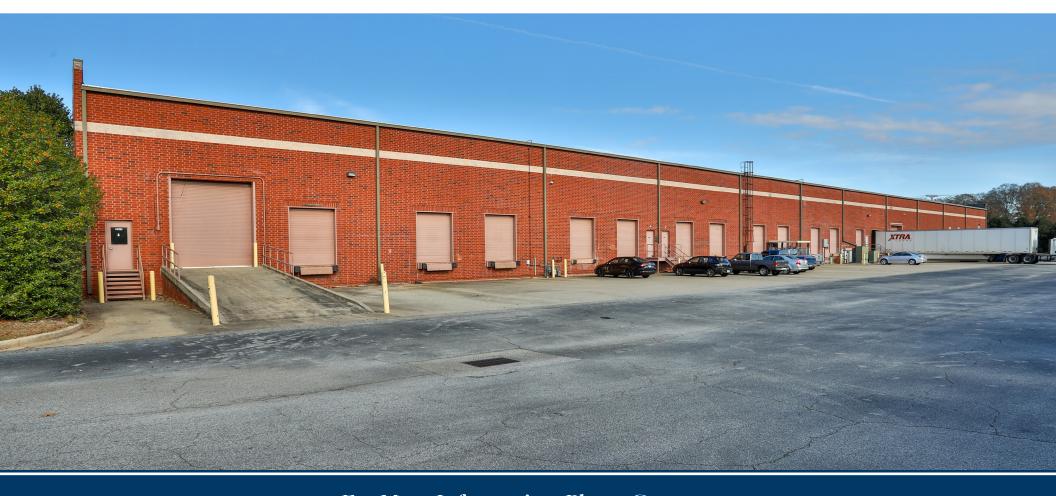

#### 45,600 SF Available for Lease

25 BROOKFIELD OAKS DRIVE, SUITE H | GREENVILLE, SC

#### 45,600 SF Available