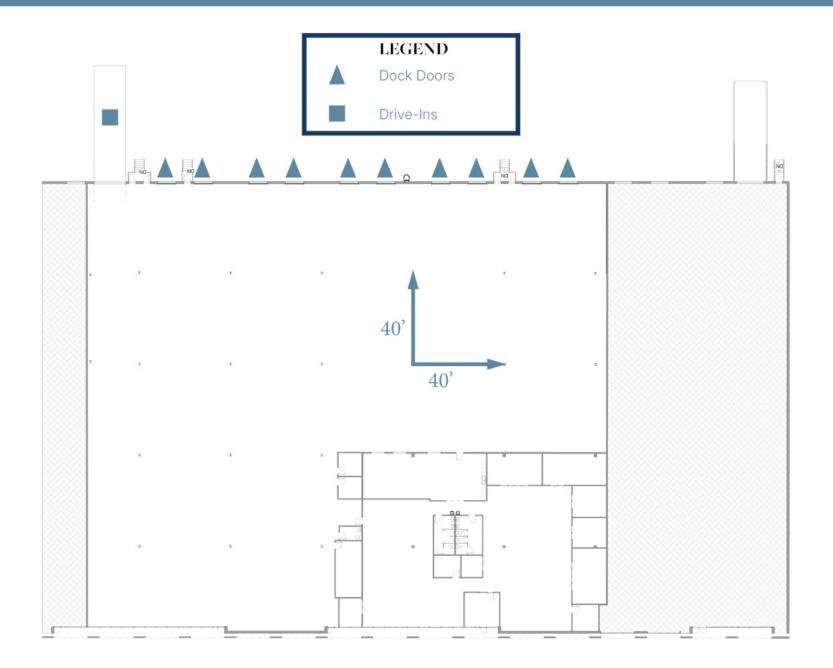

#### **BUILDING FEATURES**

TOTAL SF AVAILABLE: +/- 45,600

FLOOR: 4,000 PSI

OFFICE SF: +/-9,500

SPRINKLER: WET PIPE

CLEAR HEIGHT:

LIGHTING:

COLUMN SPACING: 40' X 40'

POWER: 2000 AMP, 480V, 3-PHASE ELECTRICAL SERVICE

DRIVE IN DOOR:

DOCKS:

AUTO PARKING: 1.00/1,000 SF +/- 46 SPACES

HVAC SYSTEM: FULLY AIR-CONDITIONED

BATHROOMS:

OFFICE: MEN'S: 3 STALLS
WOMEN'S: 3 STALLS

WAREHOUSE: 1M/F