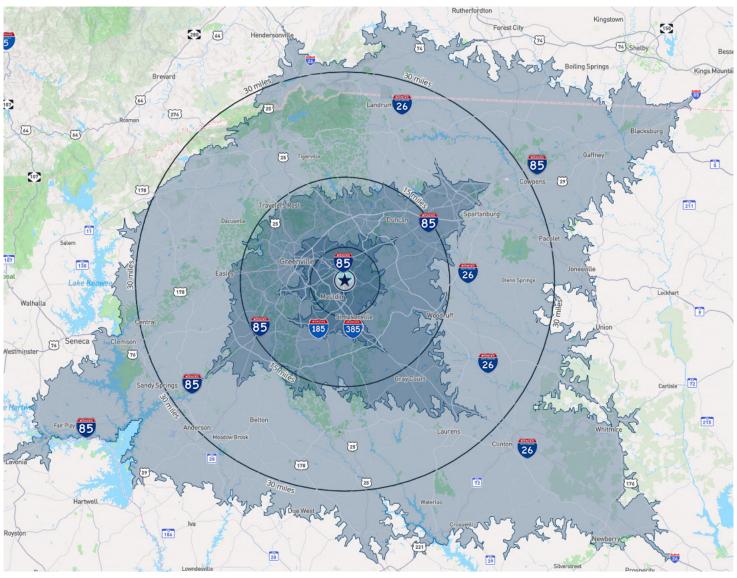

# 25 Brookfield offers exceptional access and connectivity

Situated within one mile of I-385 and three miles of I-85, one of the most critical transportation arteries in the Southeast. This prime location ensures seamless travel to major cities such as Atlanta, Charlotte, and beyond. The property is also close to Greenville-Spartanburg International Airport (less than 10 miles), inland ports (14 miles), and regional shipping centers, making it a convenient spot for businesses.