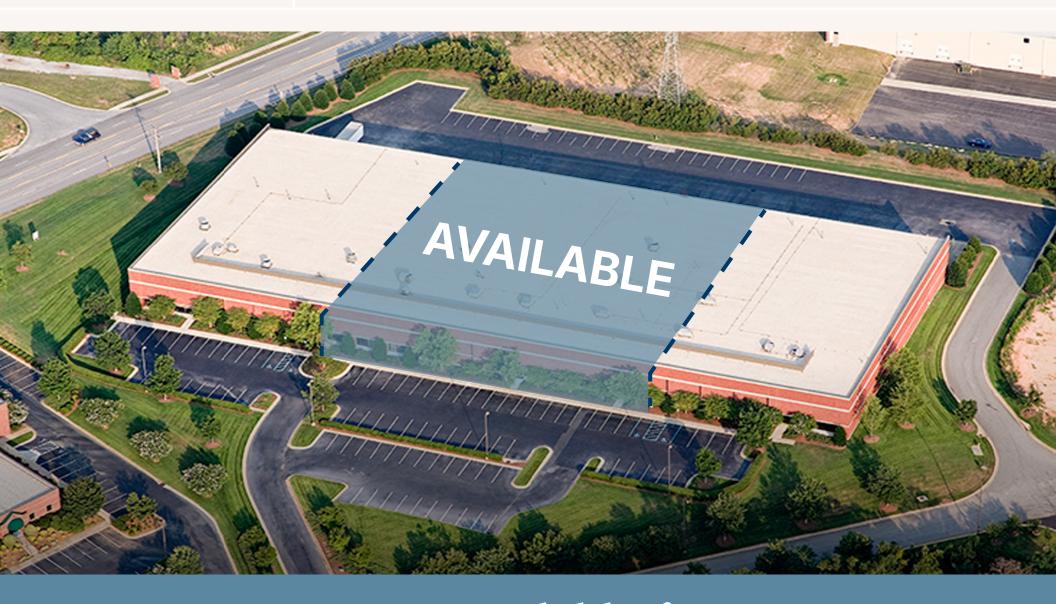

#### 45,600 SF Available for Lease

25 BROOKFIELD OAKS DRIVE, SUITE H | GREENVILLE, SC

#### 45,600 SF Available