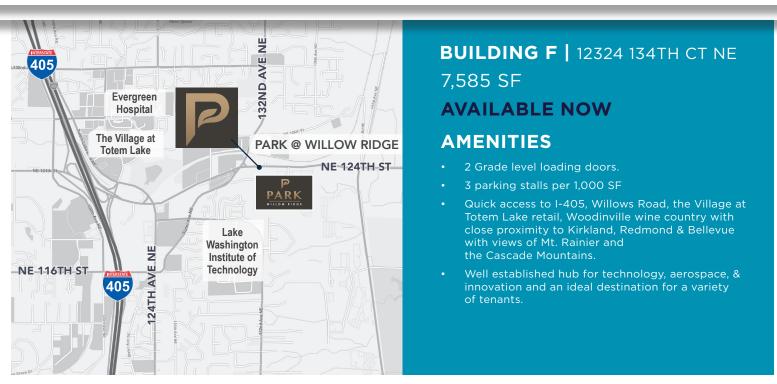

## THE PARK AT WILLOW RIDGE - BLDG. F

12324 134TH COURT NE, REDMOND, WA 98052

## **BUILDING F**

Total: 7,585 SF