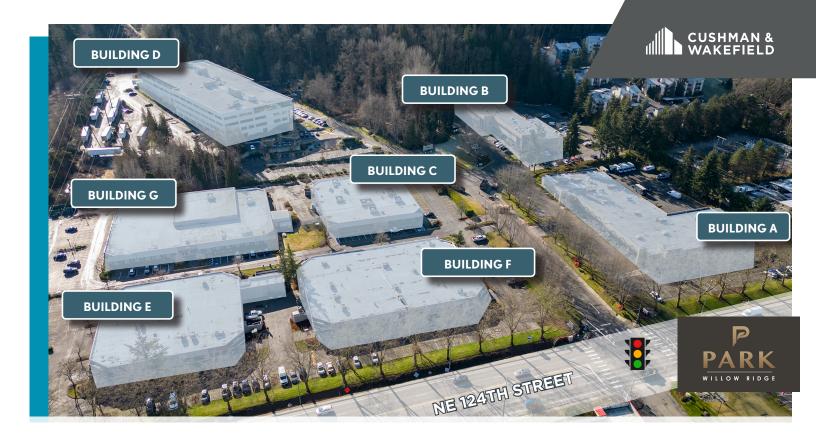

## THE PARK AT WILLOW RIDGE - BLDG. F

12324 134TH COURT NE, REDMOND, WA 98052

## **BUILDING F**

Total: 7,585 SF