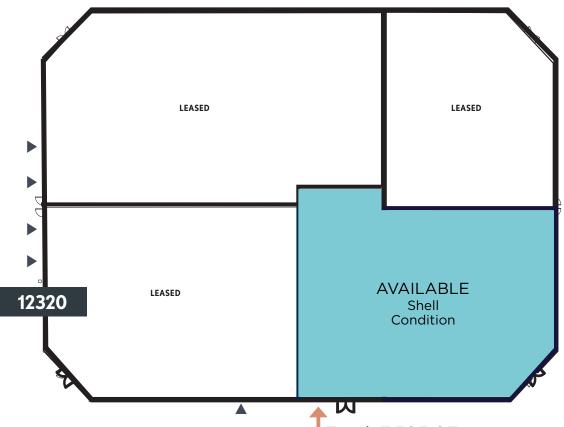

## OFFICE/FLEX/RETAIL FOR LEASE

## THE PARK AT WILLOW RIDGE - BLDG. F

12324 134TH COURT NE, REDMOND, WA 98052



## **BUILDING F**



Total: 7,585 SF







## FOR MORE INFORMATION PLEASE CONTACT:

Jim Reed

Executive Managing Director +1 206 215 9869 carson.scott@cushwake.com Carson Scott Senior Associate +1 206 215 9781 carson.scott@cushwake.com

11235 SE 6th Street Suite 200 | Bellevue, WA 98004 | +1 425 455 4500



©2025 Cushman & Wakefield. All rights reserved. The information contained in this communication is strictly confidential. This information has been obtained from sources believed to be reliable but has not been verified. NO WARRANTY OR REPRESENTATION, EXPRESS OR IMPLIED, IS MADE AS TO THE CONDITION OF THE PROPERTY (OR PROPERTIES) REFERENCED HEREIN OR AS TO THE ACCURACY OR COMPLETENESS OF THE INFORMATION CONTAINED HEREIN, AND SAME IS SUBMITTED SUBJECT TO ERRORS, OMISSIONS, CHANGE OF PRICE, RENTAL OR OTHER