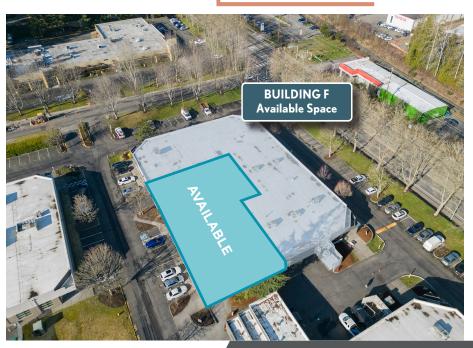

## THE PARK AT WILLOW RIDGE - BLDG. F

12324 134TH COURT NE, REDMOND, WA 98052

## **BUILDING F**

Total: 7,585 SF