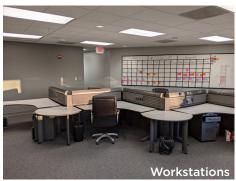

### **Property Highlights**

- Furniture available
- 6 private offices
- 17 workstations
- 3 conference rooms
- Kitchenette
- IT closet with supplemental cooling
- Sublease Expires: 09/30/2021
- Sublease Rate: \$14.00/RSF (tenant needs to approve)