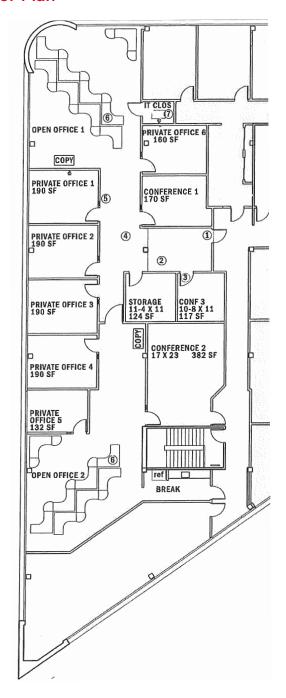

### **Property Highlights**

- Furniture available
- 6 private offices
- 17 workstations
- 3 conference rooms
- Kitchenette
- IT closet with supplemental cooling
- Sublease Expires: 09/30/2021
- Sublease Rate: \$14.00/RSF (tenant needs to approve)

#### Floor Plan

Director +1 314 925 3158 scott.dunwoody@cushwake.com