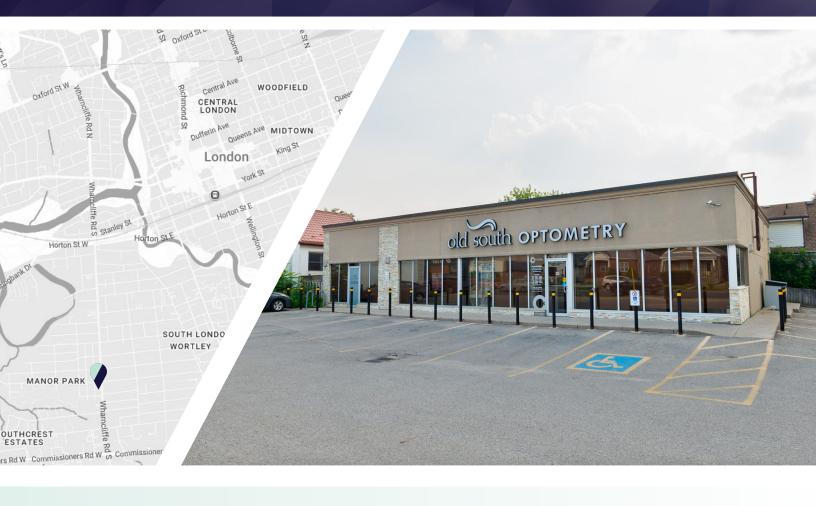

### MEDICAL OFFICE IN SOUGHT-AFTER OLD SOUTH LOCATION

**\$1,300,000** 

**BUILDING AREA** 3,299 SF

SITE AREA

0.02 ACRES

JAMESON LAKE

Sales Representative 519 438 8548 jameson.lake@cushwakeswo.com **BRENT RUDELL** 

## **ABOUT THE PROPERTY**

Well-maintained, one-storey medical office building with ample parking located in the highly sought-after Old South neighbourhood. Positioned on a major transit route and surrounded by key amenities, the property offers excellent visibility and accessibility. Fully renovated in 2010, the building remains in excellent condition.