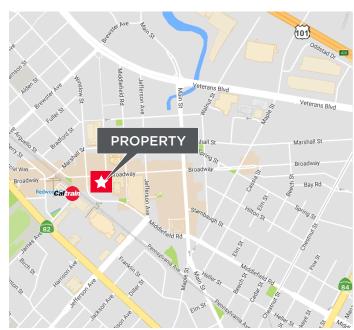

## **Downtown Redwood City Amenities:**

### **RESTAURANTS**

- lke's
- The City Pub
- Peet's
- Gourmet Haus
- The Sandwich Spot
- 6 Quinto Sol
- Cafe LaTatine
- Sakura
- Five Guys Burgers
- 10 Chipotle
- Portabello Grill **(1)**
- Philz Coffee
- Old Spaghetti Factory

- Margaritas
- Howie's Artisan Pizza
- LV MAR
- Suisha House
- Vesta
- MandaLoun
- Martin's West
- Angelica's Bistro
- Donato
- Milagros
- Patty Shack
- Subway
- Noah's Bagels
- Jamba Juice

- Max's Restaurants
- Panda Express
- Whole Foods Market
- Pizza my heart

- Union Bank
- Bank of America
- Wells Fargo
- Chase

### **TRANSPORTATION**

- SamTrans Bus Station
- CalTrain Sequoia Station

- CVS Pharmacy
- **Super Cuts**
- Starbuck's
- 3 Safeway
- See's Candy
- 6 Barnes & Noble
- Old Navy
- Cost Plus World Market

For more information, please contact: