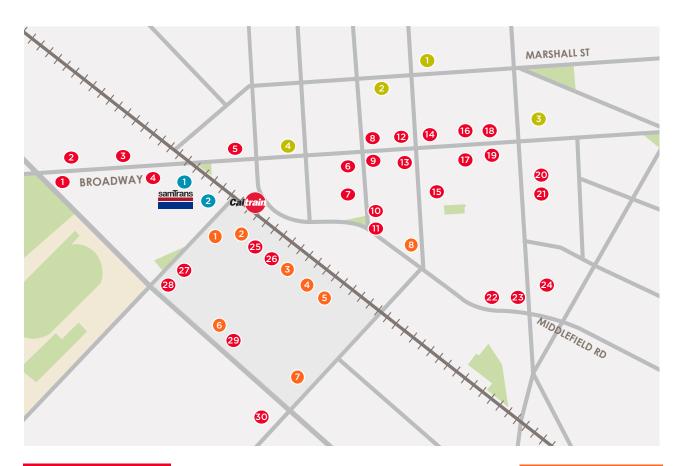

## **Downtown Redwood City Amenities:**

### **RESTAURANTS**

- lke's
- The City Pub
- Peet's
- Gourmet Haus
- The Sandwich Spot
- 6 Quinto Sol
- Cafe LaTatine
- Sakura
- Five Guys Burgers
- 10 Chipotle
- Portabello Grill **(1)**
- Philz Coffee
- Old Spaghetti Factory

- Margaritas
- Howie's Artisan Pizza
- LV MAR
- Suisha House
- Vesta
- MandaLoun
- Martin's West
- Angelica's Bistro
- Donato
- Milagros
- Patty Shack
- Subway
- Noah's Bagels
- Jamba Juice

- Max's Restaurants
- Panda Express
- Whole Foods Market
- Pizza my heart

- Union Bank
- Bank of America
- Wells Fargo
- Chase

### **TRANSPORTATION**

- SamTrans Bus Station
- CalTrain Sequoia Station

- CVS Pharmacy
- **Super Cuts**
- Starbuck's
- 3 Safeway
- See's Candy
- 6 Barnes & Noble
- Old Navy
- Cost Plus World Market

For more information, please contact: