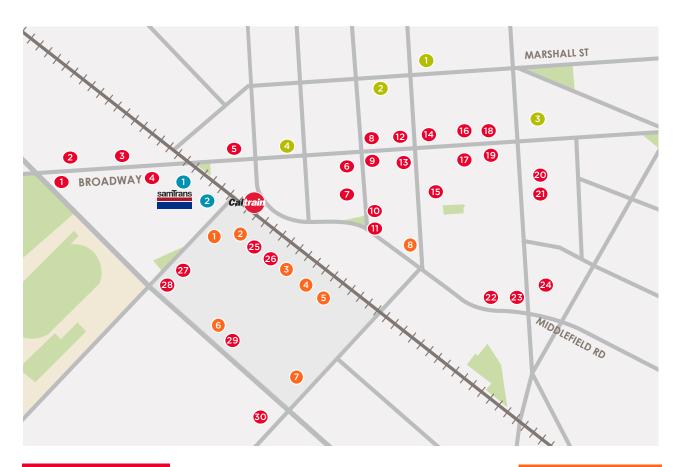

## **Downtown Redwood City Amenities:**

### **RESTAURANTS**

- lke's
- The City Pub
- Peet's 3
- Gourmet Haus
- The Sandwich Spot
- 6 Quinto Sol
- Cafe LaTatine
- Sakura
- Five Guys Burgers
- 10 Chipotle
- Portabello Grill **O**
- Philz Coffee
- Old Spaghetti Factory

- Margaritas
- Howie's Artisan Pizza
- LV MAR
- Suisha House
- Vesta
- MandaLoun
- Martin's West
- Angelica's Bistro
- Donato
- Milagros
- Patty Shack
- Subway
- Noah's Bagels
- Jamba Juice

- Max's Restaurants
- Panda Express
- Whole Foods Market
- Pizza my heart

- Union Bank
- Bank of America
- Wells Fargo
- Chase

### **TRANSPORTATION**

- SamTrans Bus Station
- CalTrain Sequoia Station

- CVS Pharmacy
- **Super Cuts**
- Starbuck's
- 3
- Safeway
- See's Candy
- 6 Barnes & Noble
- Old Navy
- Cost Plus World Market

For more information, please contact: