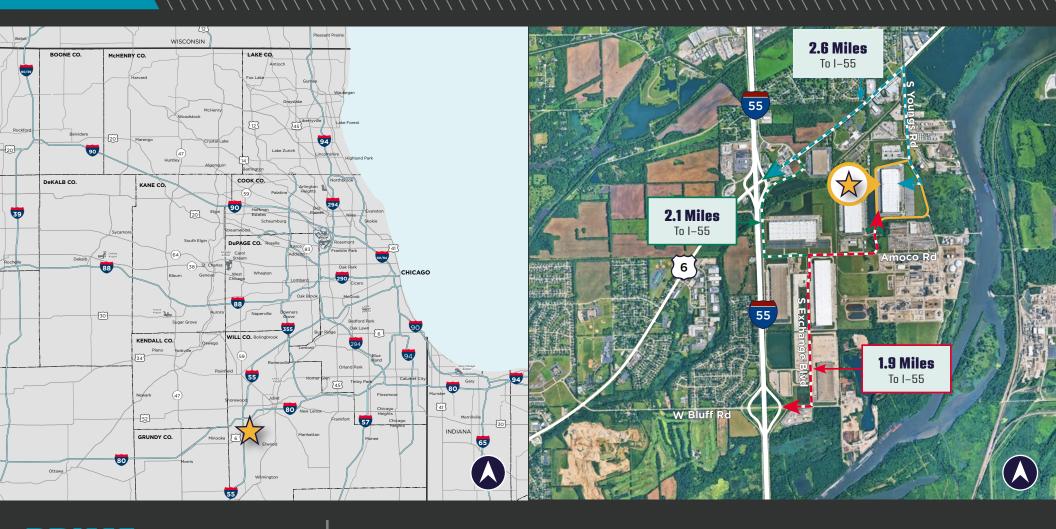

### **AREA MAP**

# PRIME LOCATION

Offering immediate access to the nation's third–largest metropolitan population and workforce with 25% of the U.S. population living within a one–day drive time.

<2 Miles to Nearest I–55 Four-way Interchange