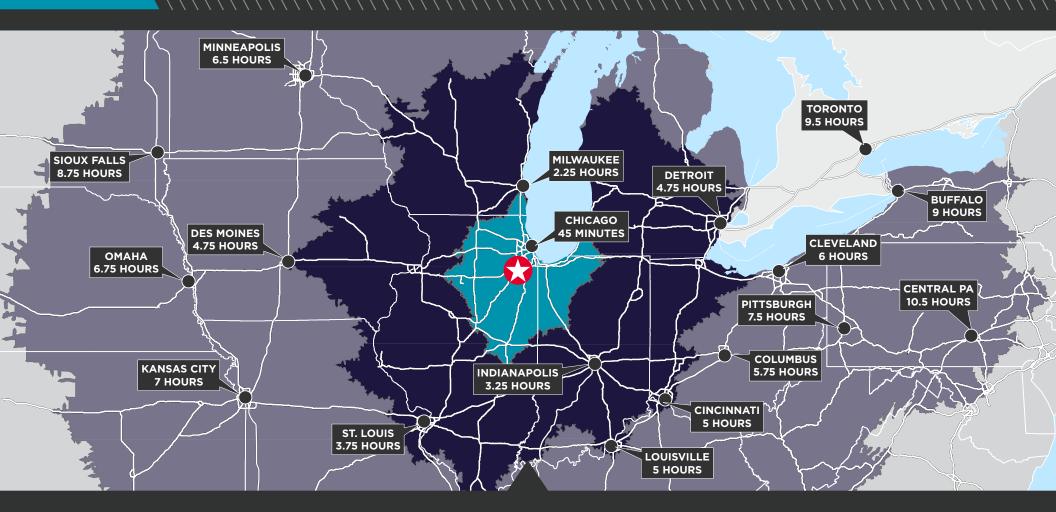

# SAME-DAY DELIVERIES

Strategically located at the heart of a comprehensive local, regional, and national roadway network, 3835 Youngs Road offers access to millions of customers for efficient same—day delivery.

CHICAGO 49 MILES

MILWAUKEE 126 MILES

INDIANAPOLIS 195 MILES ST. LOUIS 255 MILES

DETROIT 301 MILES

CINCINNATI 299 MILES LOUISVILLE 303 MILES

COLUMBUS 344 MILES

MINNEAPOLIS
434 MILES

NASHVILLE 443 MILES

PITTSBURGH 481 MILES