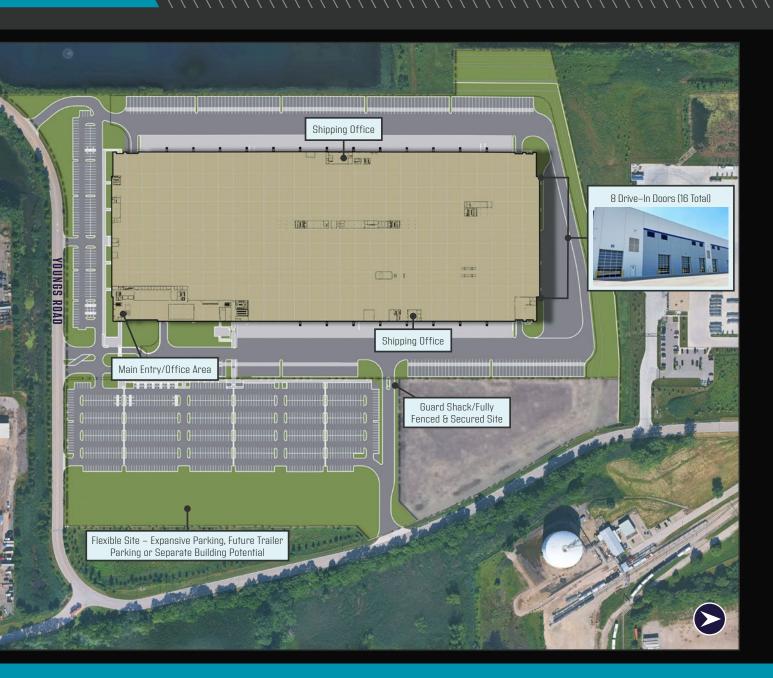

### FLOOR PLAN - 906,517 SQUARE FEET

906,517 SF

Total Building Size (Divisible)

59.83 AC

Land Size

**Up to 108,000 SF** 

Class A Office, Warehouse and Manufacturing Support Areas 40'

Clear Height

2022

Year Built

59

Docks (Expandable)

16

Drive-in Doors

50' x 54'

Column Spacing (75' Staging Bay)

16,000 Amps / 480V

Heavy Power

ESFR K28

Sprinkler System

LED

Lighting

**Fully Fenced, Secure** 

Gated Truck Entry

212

Trailer Stalls

1,182

Car Stalls

Subject to Offer

Sale Price | Rental Rate