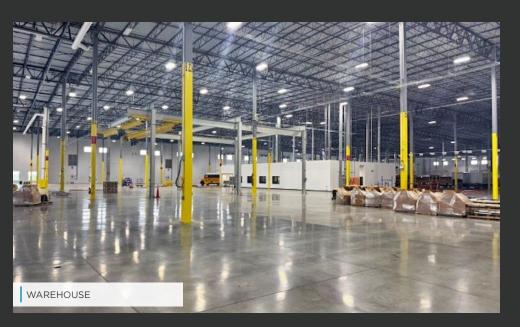

## **PHOTOS**

# **IDEAL DESIGN**

A soaring 40' clear height, LED lighting, cross—dock configuration, multiple transformers delivering 16,000 Amps and ample trailer and car parking bundled into one state—of—the—art facility.