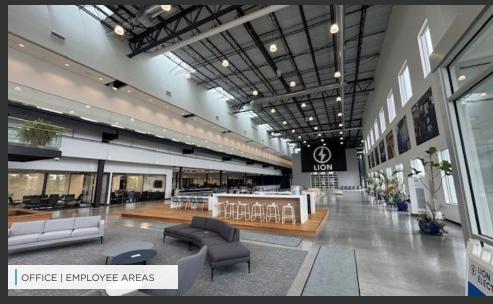

## **PHOTOS**

### FLOOR PLAN - 906,517 SQUARE FEET

906,517 SF

Total Building Size (Divisible)

59.83 AC

Land Size

**Up to 108,000 SF** 

Class A Office, Warehouse and Manufacturing Support Areas 40'

Clear Height