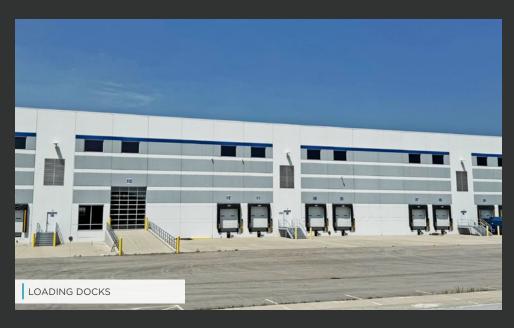

## **PHOTOS**

2022

Year Built

59

Docks (Expandable)

16

Drive-in Doors

50' x 54'

Column Spacing (75' Staging Bay)