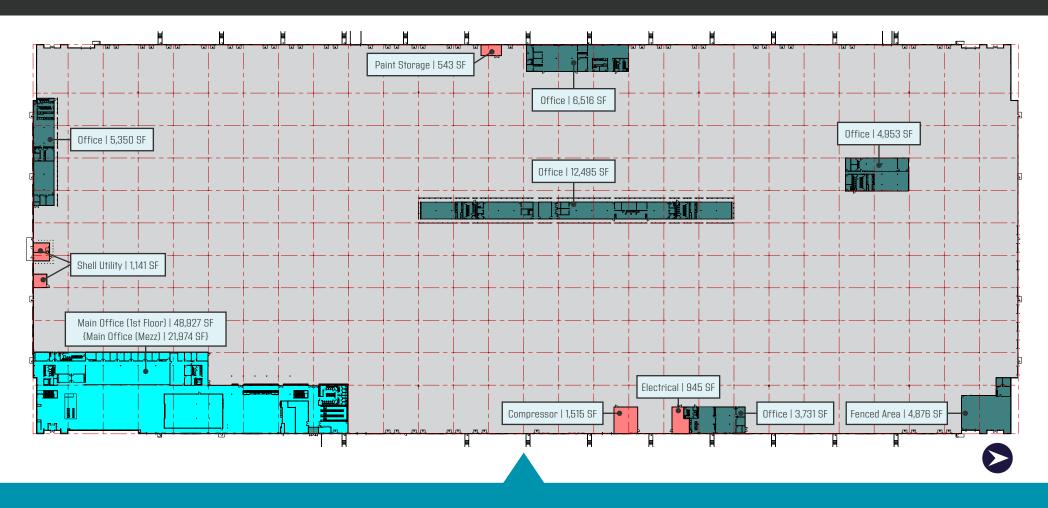

### FLOOR PLAN - 906,517 SQUARE FEET

906,517 SF

Total Building Size (Divisible)

59.83 AC

Land Size

**Up to 108,000 SF** 

Class A Office, Warehouse and Manufacturing Support Areas 40'

Clear Height