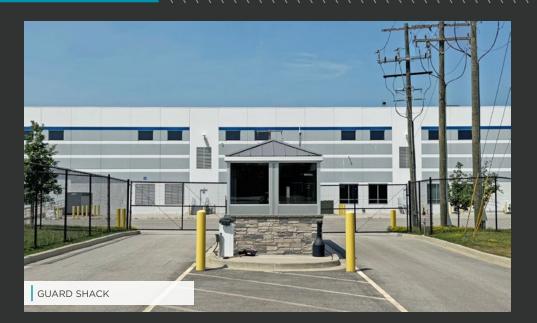

ve land, offering exceptional flexibility for future building or parking expansion. This rare scalability adds significant value for corporate users and tenants, as it supports business growth and changing needs without requiring relocation.

### FLOOR PLAN - 906,517 SQUARE FEET



906,517 SF

Total Building Size (Divisible)

59.83 AC

Land Size

**Up to 108,000 SF** 

Class A Office, Warehouse and Manufacturing Support Areas 40'

Clear Height

2022

Year Built

59

Docks (Expandable)

16

Drive-in Doors

50' x 54'

Column Spacing (75' Staging Bay)

16,000 Amps / 480V

Heavy Power

ESFR K28

Sprinkler System

LED

Lighting

**Fully Fenced, Secure** 

Gated Truck Entry

212

Trailer Stalls

1,182

Car Stalls

Subject to Offer

Sale Price | Rental Rate

### **AERIAL VIEW**



## **PHOTOS**









### **AREA MAP**



# PRIME LOCATION

Offering immediate access to the nation's third–largest metropolitan population and workforce with 25% of the U.S. population living within a one–day drive time.



<2 Miles to Nearest I–55 Four-way Interchange



10 Miles to Canadian National Intermodal



6 Miles to Union Pacific Global IV (UP-JIT)



41 Miles to Midway International Airport



9 Miles to BNSF Logistics Park Chicago



49 Miles to Downtown Chicago



Business friendly local and county government

### **WELL CONNECTED - LOCALLY, REGIONALLY & NATIONALLY**



# SAME-DAY DELIVERIES

Strategically located at the heart of a comprehensive local, regional, and national roadway network, 3835 Youngs Road offers access to millions of customers for efficient same—day delivery.

CHICAGO 4