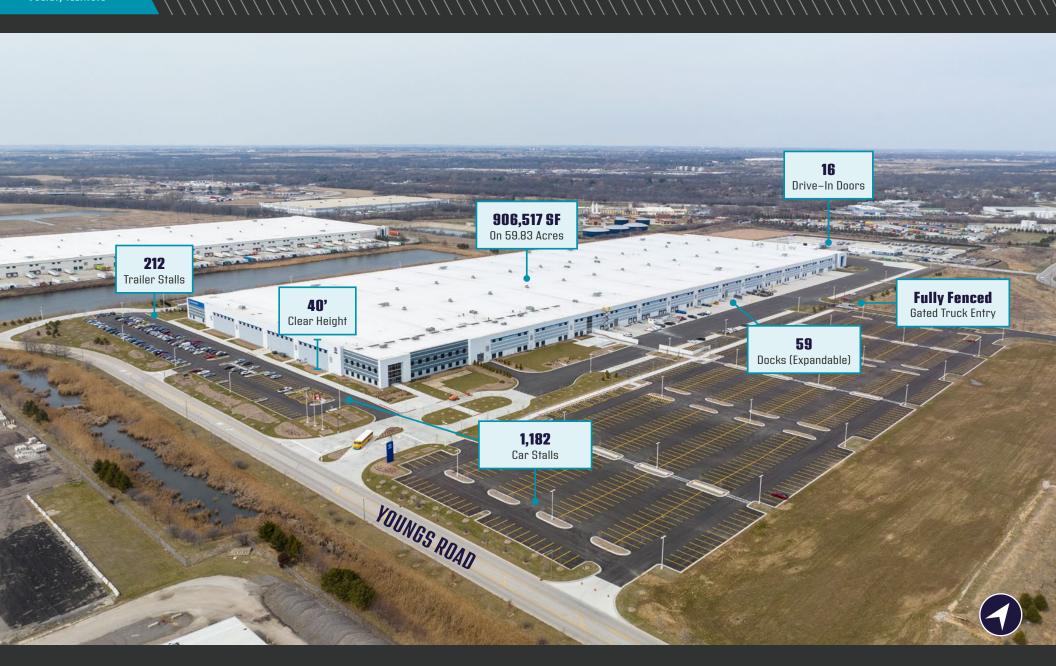

### FLOOR PLAN - 906,517 SQUARE FEET

906,517 SF

Total Building Size (Divisible)

59.83 AC

Land Size

**Up to 108,000 SF** 

Class A Office, Warehouse and Manufacturing Support Areas 40'

Clear Height

2022

Year Built

59

Docks (Expandable)

16

Drive-in Doors

50' x 54'

Column Spacing (75' Staging Bay)

16,000 Amps / 480V

Heavy Power

ESFR K28

Sprinkler System

LED

Lighting

**Fully Fenced, Secure** 

Gated Truck Entry

212

Trailer Stalls

1,182

Car Stalls

Subject to Offer

Sale Price | Rental Rate