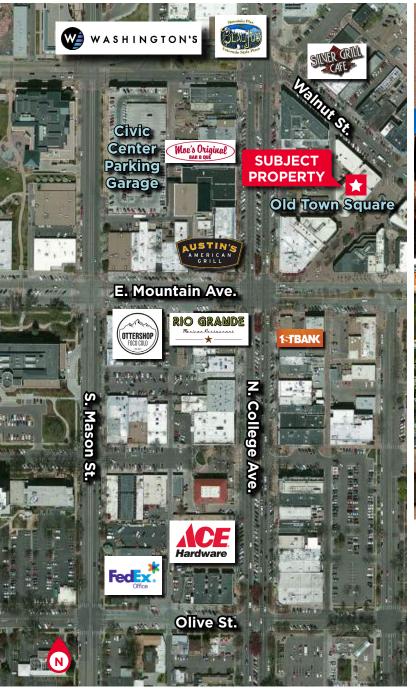

## **19 OLD TOWN SQUARE**

FORT COLLINS, CO 80524

| Demographics         |          |          |           |
|----------------------|----------|----------|-----------|
|                      | 2 Miles  | 5 Miles  | 10 Miles  |
| 2024 Population      | 51,389   | 159,499  | 240,457   |
| 2029 Population      | 54,624   | 168,606  | 255,609   |
| 2024 Households (HH) | 19,617   | 65,106   | 95,031    |
| Average HH Income    | \$72,182 | \$92,797 | \$107,094 |