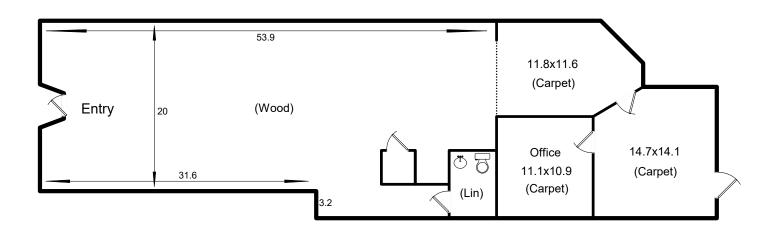

### 19 OLD TOWN SQUARE

FORT COLLINS, CO 80524





### PRIME RETAIL SPACE LOCATED IN OLD TOWN SQUARE

### **PROPERTY DETAILS**

Available Size 1,751 SF of Retail Space

Lease Rate \$28.00-\$29.00/SF NNN

**NNN** \$17.86/SF

#### **PROPERTY FEATURES**

Availability January 1, 2026

**Zoning** Downtown District (D)

Building Size 20,838 SF

# **19 OLD TOWN SQUARE**

FORT COLLINS, CO 80524



### **FLOOR PLAN**



## **19 OLD TOWN SQUARE**

FORT COLLINS, CO 80524









| Demographics         |          |          |           |
|----------------------|----------|----------|-----------|
|                      | 2 Miles  | 5 Miles  | 10 Miles  |
| 2024 Population      | 51,389   | 159,499  | 240,457   |
| 2029 Population      | 54,624   | 168,606  | 255,609   |
| 2024 Households (HH) | 19,617   | 65,106   | 95,031    |
| Average HH Income    | \$72,182 | \$92,797 | \$107,094 |

### Contact

#### AKI PALMER

Executive Managing Director
+1 970 267 7727

aki palmer@cushwake.com

#### COLE VANMEVEREN

Senior Director +1 970 219 3802 cole vanmeveren@cushwake con 772 whalers way, Suite 200 Fort Collins, Colorado 80525 +1 970 776 3900

cushmanwakefield.com

©2025 Cushman & Wakefield. All rights reserved.