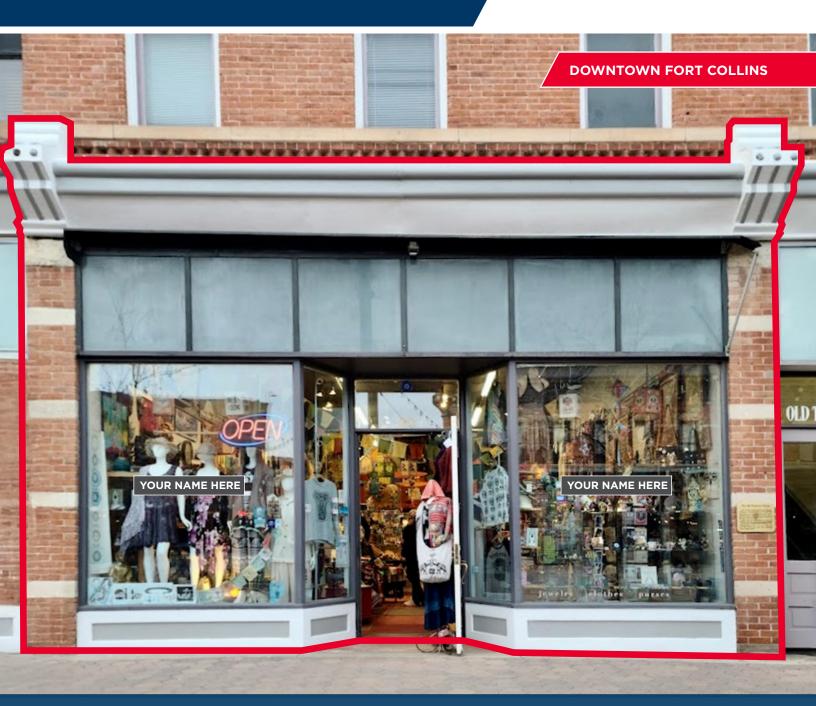

### 19 OLD TOWN SQUARE

FORT COLLINS, CO 80524

### PRIME RETAIL SPACE LOCATED IN OLD TOWN SQUARE

# **19 OLD TOWN SQUARE**

FORT COLLINS, CO 80524