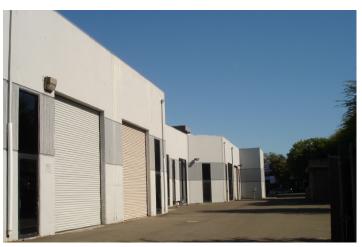

# 15 Leveroni Court Novato, CA

## Approximately ±23,901 SF Free Standing Office/Warehouse Building

#### **Building Highlights**

- · Located in the Lakepoint Business Park in the Bel Marin Keys area of Novato
- Only 1/2 mile from US 101
- Easy access to Hwy 37, Napa, Solano and Marin Counties
- Close proximity to restaurants, shops, banks, and other commercial services
- Approx. ±10,428 SF of office space and approx. ±9,551 SF of warehouse space, divisible
- 18' clear height in warehouse
- Multiple roll up doors
- Approx. ±3,922 SF of mezzanine space included
- \$1.35 PSF Office \$1.00 PSF Warehouse
- NNN costs estimated at approx. \$0.28 PSF per month
- Available now