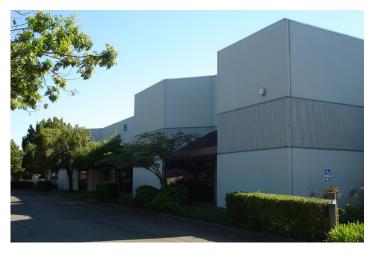

# 15 Leveroni Court Novato, CA

## Approximately ±23,901 SF Free Standing Office/Warehouse Building

#### **Building Highlights**

- · Located in the Lakepoint Business Park in the Bel Marin Keys area of Novato
- Only 1/2 mile from US 101
- Easy access to Hwy 37, Napa, Solano and Marin Counties
- Close proximity to restaurants, shops, banks, and other commercial services
- Approx. ±10,428 SF of office space and approx. ±9,551 SF of warehouse space, divisible
- 18' clear height in warehouse
- Multiple roll up doors
- Approx. ±3,922 SF of mezzanine space included
- \$1.35 PSF Office \$1.00 PSF Warehouse
- NNN costs estimated at approx. \$0.28 PSF per month
- Available now