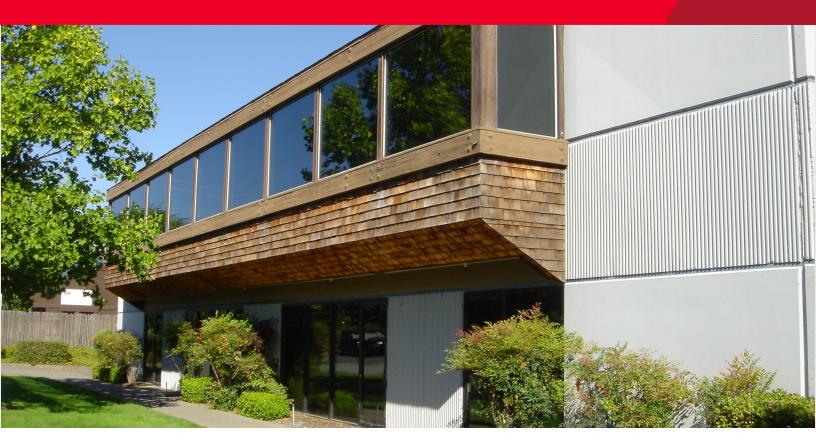

# 15 Leveroni Court Novato, CA

## Approximately ±23,901 SF Free Standing Office/Warehouse Building

#### **Building Highlights**

- · Located in the Lakepoint Business Park in the Bel Marin Keys area of Novato
- Only 1/2 mile from US 101
- Easy access to Hwy 37, Napa, Solano and Marin Counties
- Close proximity to restaurants, shops, banks, and other commercial services
- Approx. ±10,428 SF of office space and approx. ±9,551 SF of warehouse space, divisible
- 18' clear height in warehouse
- Multiple roll up doors
- Approx. ±3,922 SF of mezzanine space included
- \$1.35 PSF Office \$1.00 PSF Warehouse
- NNN costs estimated at approx. \$0.28 PSF per month
- Available now