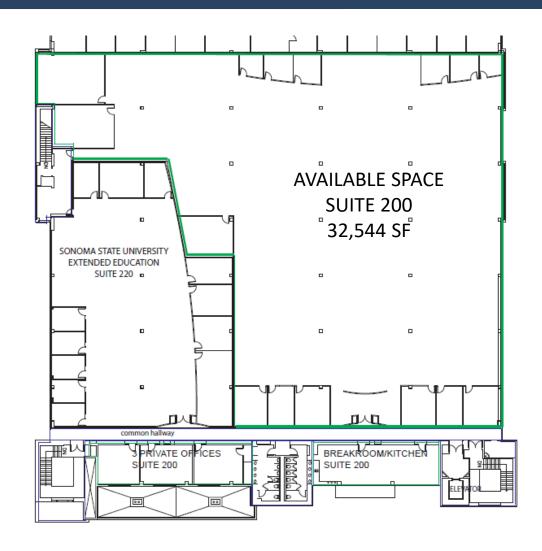

## **AVAILABILITIES:**

+ Building size: ±132,000 SF

1500 2nd floor: Suite 200 | +/- 32,544sf

## **HIGHLIGHTS**:

- + Open floor plan
- + 15 private offices
- + 3 conference rooms
- + Full Kitchen
- + 16' ceiling height
- + Secured access
- + Abundant parking
- + 1600 amps/480 volt/3 phase electrical capacity per transformer, 2 transformers.

## BUILDING1500