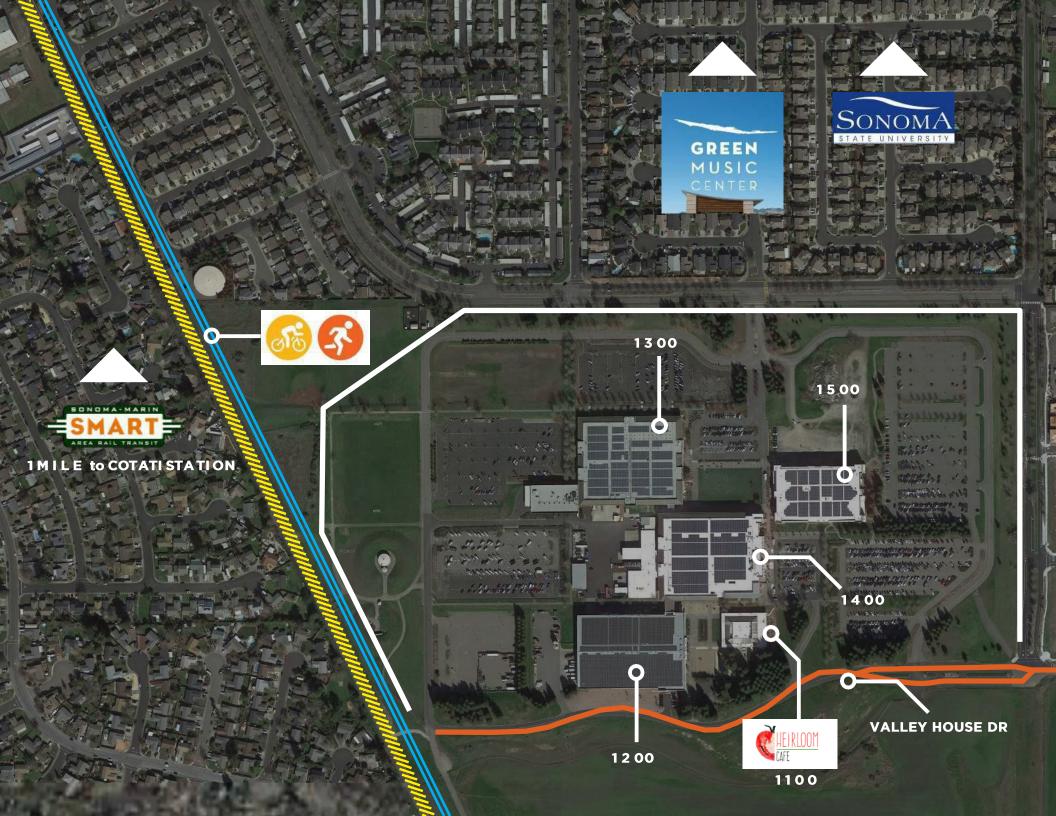

# THE SOMO CAMPUS

- Located in the center of Sonoma County
- On site dining, catering, and full bar
- Multiple conference halls
- Tenant Lounge
- Art Gallery
- Direct access to the SMART Train and Bike path
- On site music venue for summer concert series