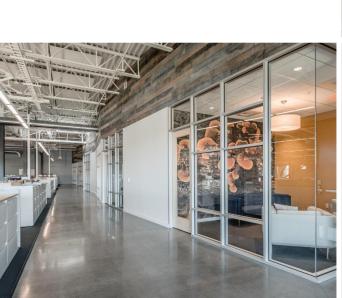

#### **HIGHLIGHTS**:

- + Creative Office
- + 16' plus ceiling height
- + Freight elevator accessible
- + Secured access
- + Abundant parking
- + Sonoma Mountain Views

## **HIGHLIGHTS**:

- + Open floor plan
- + 15 private offices
- + 3 conference rooms
- + Full Kitchen
- + 16' ceiling height
- + Secured access
- + Abundant parking
- + 1600 amps/480 volt/3 phase electrical capacity per transformer, 2 transformers.