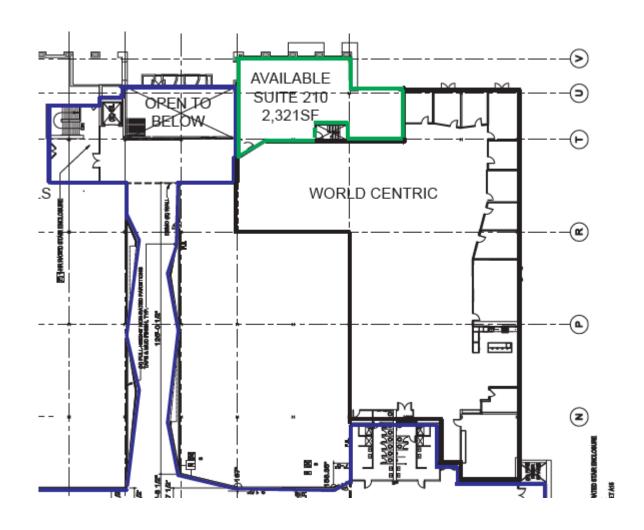

## **AVAILABILITIES:**

+ Building size: ±200,000 SF

1400 2nd floor: **Suite 210** | +/- **2,321sf** 

# BUILDING1400

**SIZE** ± 200,000 SF

AVAILABILITY ± 2,321SF