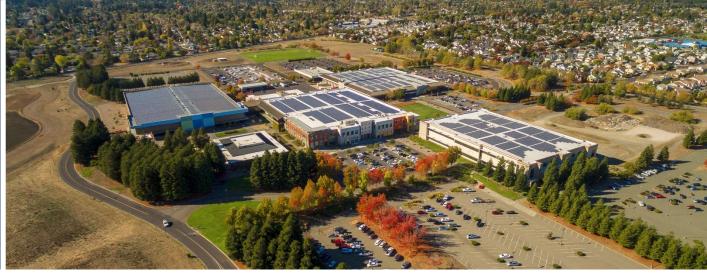

600,000 SF FLEX OFFICE SPACE CAMPUS

ROHNERT PARK | CA

# THE SOMO CAMPUS

- Located in the center of Sonoma County
- On site dining, catering, and full bar
- Multiple conference halls
- Tenant Lounge
- Art Gallery
- Direct access to the SMART Train and Bike path
- On site music venue for summer concert series