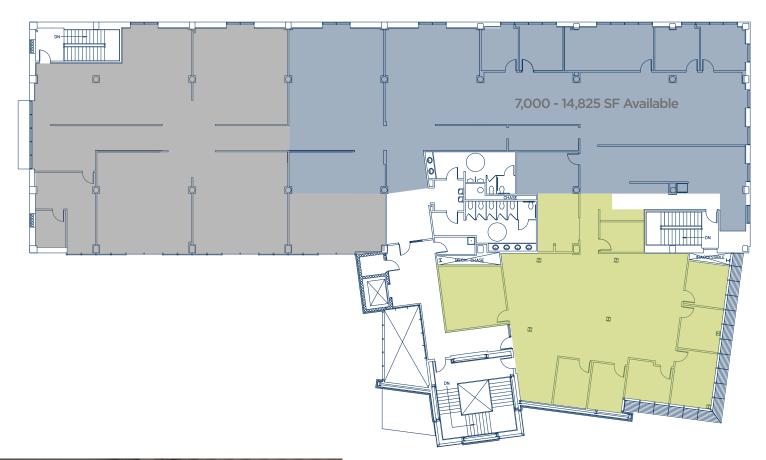

\$18.50/SF, full service

Adjacent to Grid, the new retail/multifamily project by Milhaus

7,000 - 14,825 SF available on the 3rd floor

Close proximity to Downtown amenity base

Excellent access to I-65 & I-70

# FOR LEASE 550 EAST WASHINGTON STREET

THIRD FLOOR