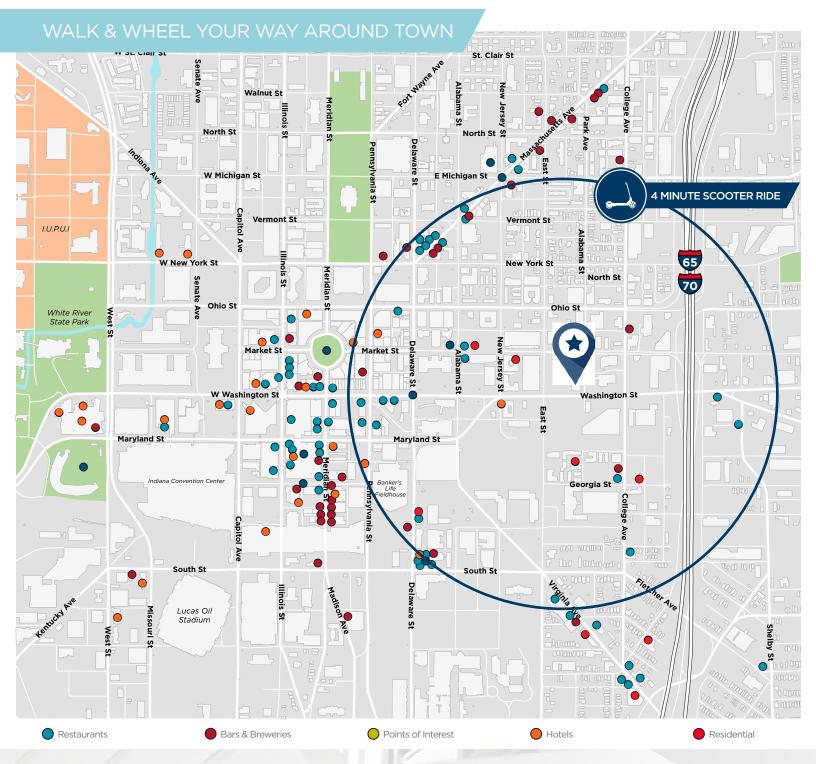

\$18.50/SF, full service

Adjacent to Grid, the new retail/multifamily project by Milhaus

7,000 - 14,825 SF available on the 3rd floor

Close proximity to Downtown amenity base

Excellent access to I-65 & I-70