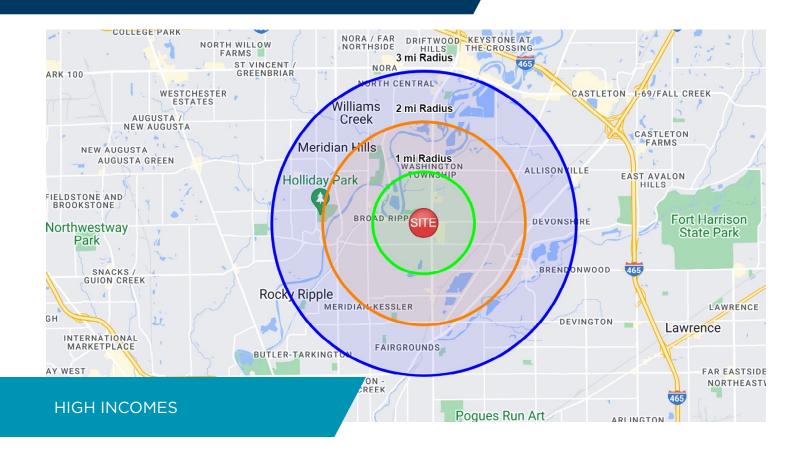

# Demographics

#### **DEMOGRAPHICS**

|                      | 1-Mile    | 2-Mile    | 3-Mile    |
|----------------------|-----------|-----------|-----------|
| Population           | 11,101    | 40,162    | 73,266    |
| Daytime Population   | 6,448     | 24,485    | 54,429    |
| Estimated Households | 5,772     | 20,302    | 34,506    |
| Avg Household Income | \$127,773 | \$133,165 | \$146,622 |