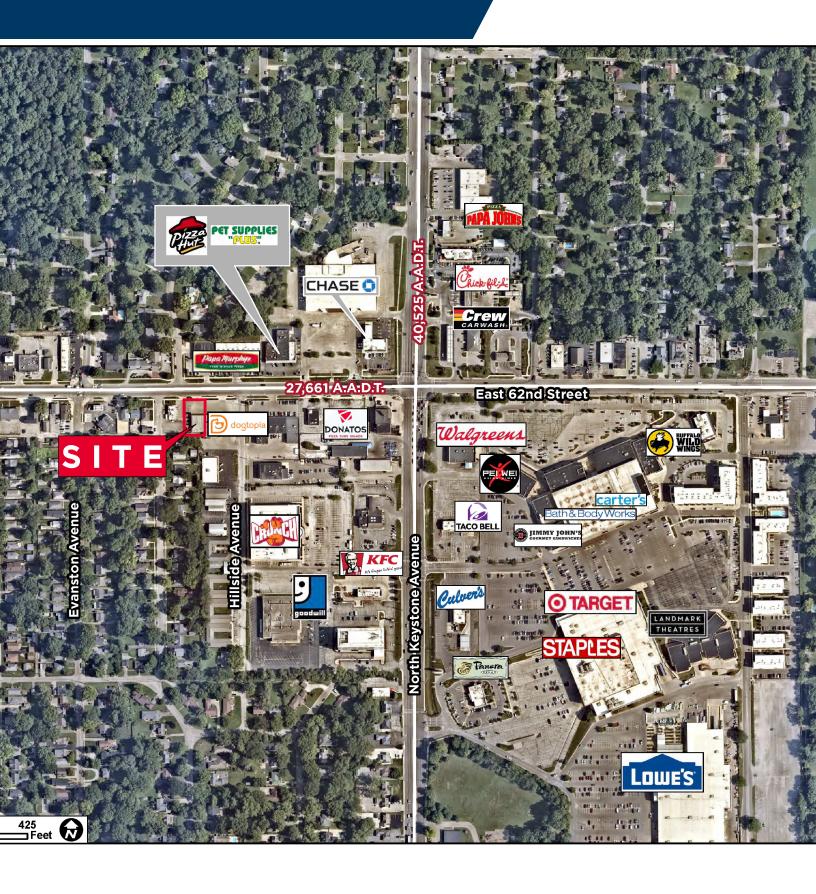

#### **PROPERTY HIGHLIGHTS**

Join Dogtopia in the newly renovated freestanding building on E 62nd Street (Broad Ripple Ave) between College and Keystone Avenues

### Price reduced to \$29.75/SF

- Excellent visibility
- Easy access
- Western endcap
- Traffic count exceeding 27,000 VPD
- Front door parking
- Surrounded by high-income dense residential
- Attractive new facade and exterior updates