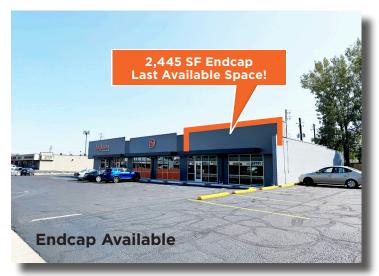

### Price reduced to \$29.75/SF

- Excellent visibility
- Easy access
- Western endcap
- Traffic count exceeding 27,000 VPD
- Front door parking
- Surrounded by high-income dense residential
- Attractive new facade and exterior updates

# **Photos**