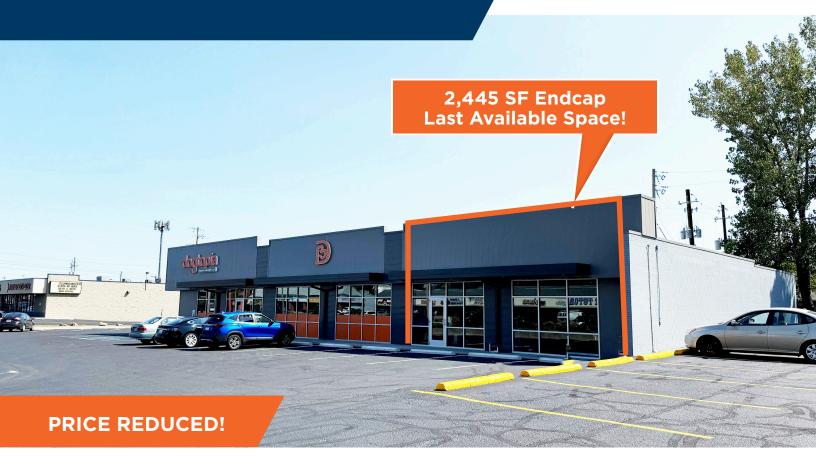

## FOR LEASE- PRICE REDUCED

E 62nd St & Keystone Ave, Indianapolis

#### **PROPERTY HIGHLIGHTS**

Join Dogtopia in the newly renovated freestanding building on E 62nd Street (Broad Ripple Ave) between College and Keystone Avenues

### Price reduced to \$29.75/SF

- Excellent visibility
- Easy access
- Western endcap
- Traffic count exceeding 27,000 VPD
- Front door parking
- Surrounded by high-income dense residential
- Attractive new facade and exterior updates