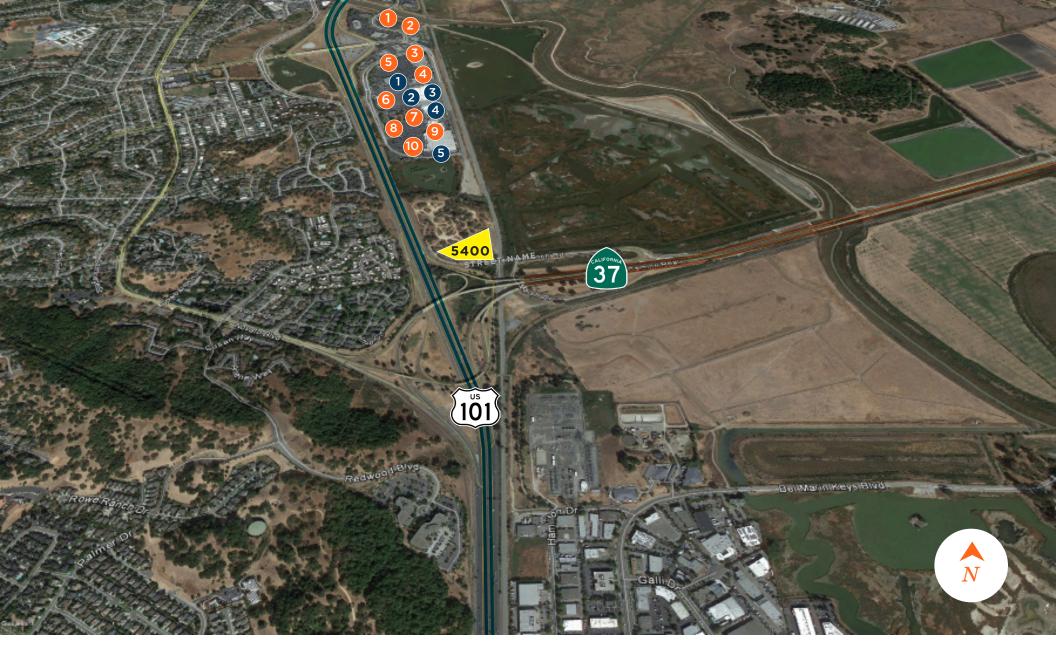

#### RESTAURANTS

- 1. Chick-fil-A
- 2. Moylan's Brewing Company
- 3. Checker NY Deli
- 4. Extreme Pizza-Novato
- 5. Starbucks

#### RESTAURANTS

- 6. Tuttimelon
- 7. Sushi Holic
- 8. Jennie Low's Chinese Cuisine
- 9. In-N-Out Burger
- 10. HopMonk Tavern Novato

#### RETAIL OPTIONS

- 1. Target
- 2. CVS Pharmacy
- 3. Marshalls
- 4. Nordstrom Rack Vintage Oaks
- 5. Costco Wholesale