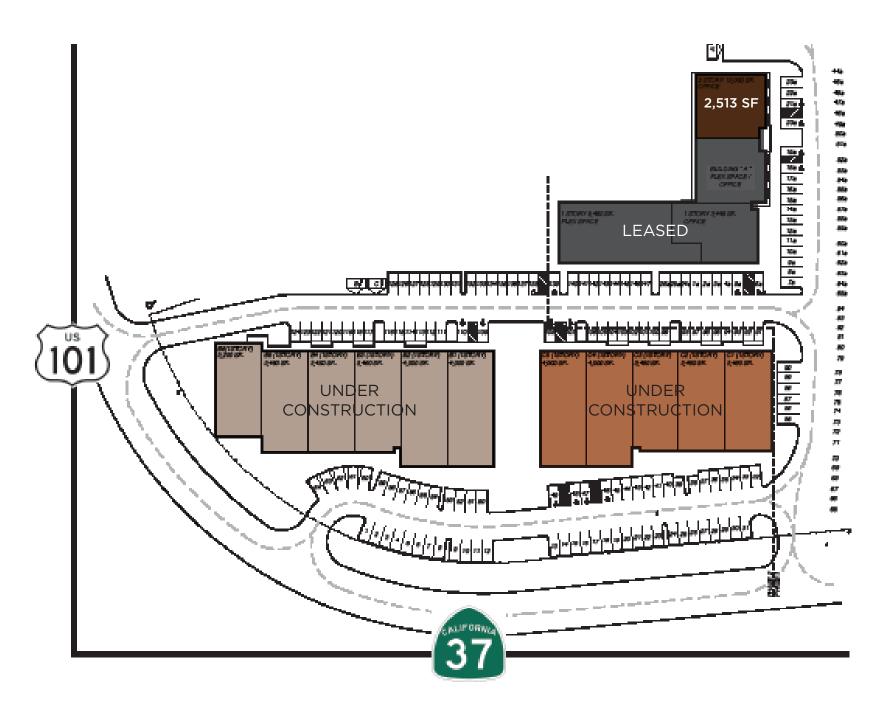

### Site Plan

## BUILDING A

#### **AVAILABILITIES:**

• ±2,513 RSF

• Rental Rate: \$1.75 PSF Gross