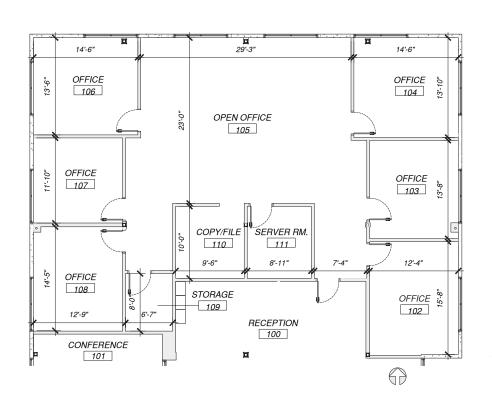

NEW TURN-KEY OFFICE FOR LEASE 5400

±2,513 RENTABLE SF



HANNA RANCH ROAD | NOVATO





±2,513 RSF

# Property Highlights

#### Brand new construction, spec office space. Available July 2020.

- 5400 Hanna Ranch Road | Novato, CA
- @ Highway 37 + U.S. 101
- Up to 146 Car On-site Parking (3.5/1000)
- Easy access to Highway 37 + U.S. 101
- \$1.75 PSF Gross

- New Construction
- One mile from Vintage Oaks
- Views of Wetlands
- Great Natural Light
- Additional warehouse space available

### Site Plan



## BUILDING A

#### **AVAILABILITIES:**

• ±2,513 RSF

• Rental Rate: \$1.75 PSF Gross











#### RESTAURANTS

- 1. Chick-fil-A
- 2. Moylan's Brewing Company
- 3. Checker NY Deli
- 4. Extreme Pizza-Novato
- 5. Starbucks

#### RESTAURANTS

- 6. Tuttimelon
- 7. Sushi Holic
- 8. Jennie Low's Chinese Cuisine
- 9. In-N-Out Burger
- 10. HopMonk Tavern Novato

#### RETAIL OPTIONS

- 1. Target
- 2. CVS Pharmacy
- 3. Marshalls
- 4. Nordstrom Rack Vintage Oaks
- 5. Costco Wholesale



### CONTACT INFORMATION

#### STEVEN LEONARD

Managing Director +1 415 451 2434 steven.leonard@cushwake.con LIC #00909604

#### **BRIAN FOSTER**

Managing Director +1 415 451 2437 brian.foster@cushwake.com LIC #01393059



©2020 Cushman & Wakefield. All rights reserved. The information contained in this communication is strictly confidential. This information has been obtained from sources believed to