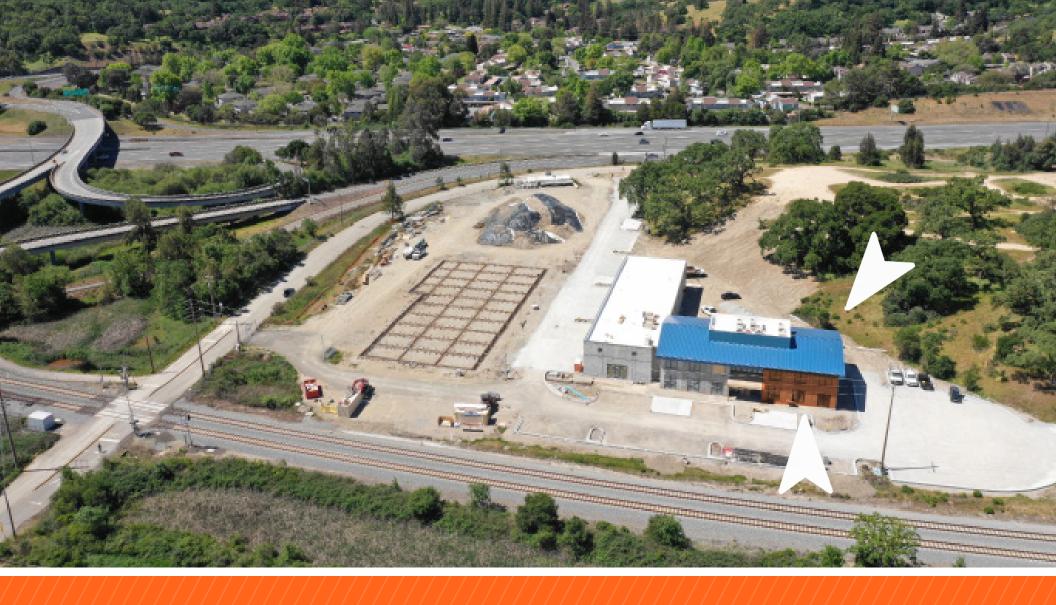

#### Brand new construction, spec office space. Available July 2020.

- 5400 Hanna Ranch Road | Novato, CA
- @ Highway 37 + U.S. 101
- Up to 146 Car On-site Parking (3.5/1000)
- Easy access to Highway 37 + U.S. 101
- \$1.75 PSF Gross

- New Construction
- One mile from Vintage Oaks
- Views of Wetlands
- Great Natural Light
- Additional warehouse space available