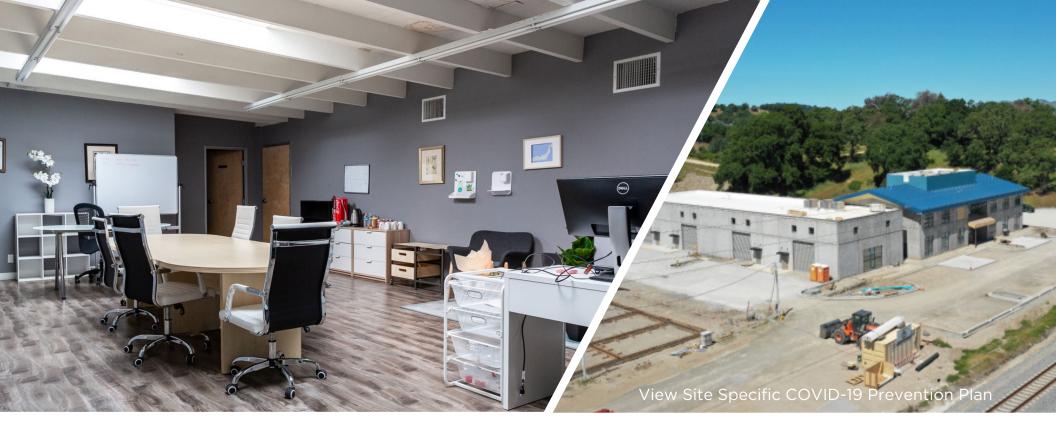

NEW TURN-KEY OFFICE FOR LEASE 5400

±2,513 RENTABLE SF

HANNA RANCH ROAD | NOVATO

±2,513 RSF

#### Brand new construction, spec office space. Available July 2020.

- 5400 Hanna Ranch Road | Novato, CA
- @ Highway 37 + U.S. 101
- Up to 146 Car On-site Parking (3.5/1000)
- Easy access to Highway 37 + U.S. 101
- \$1.75 PSF Gross

- New Construction
- One mile from Vintage Oaks
- Views of Wetlands
- Great Natural Light
- Additional warehouse space available