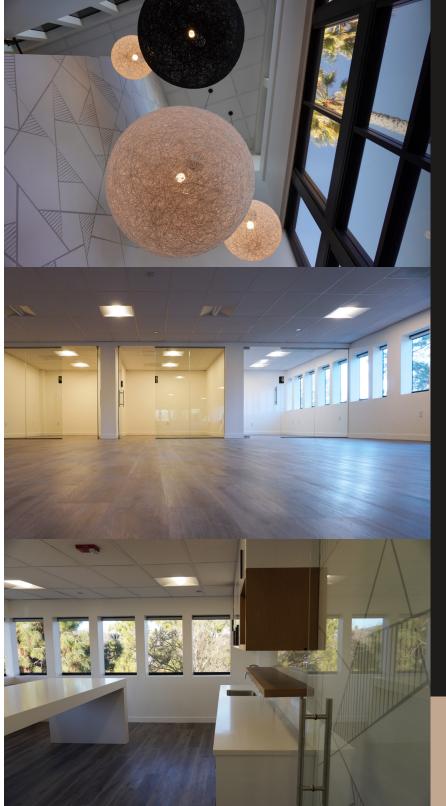

## **PROPERTY HIGHLIGHTS**

Full interior, exterior & lobby renovations. 2 brand new spec suites with all glass office/conference rooms and kitchens in every suite.

- Covered parking available onsite with EV charging
- Monument signage with nighttime lighting available - High traffic count + visibility