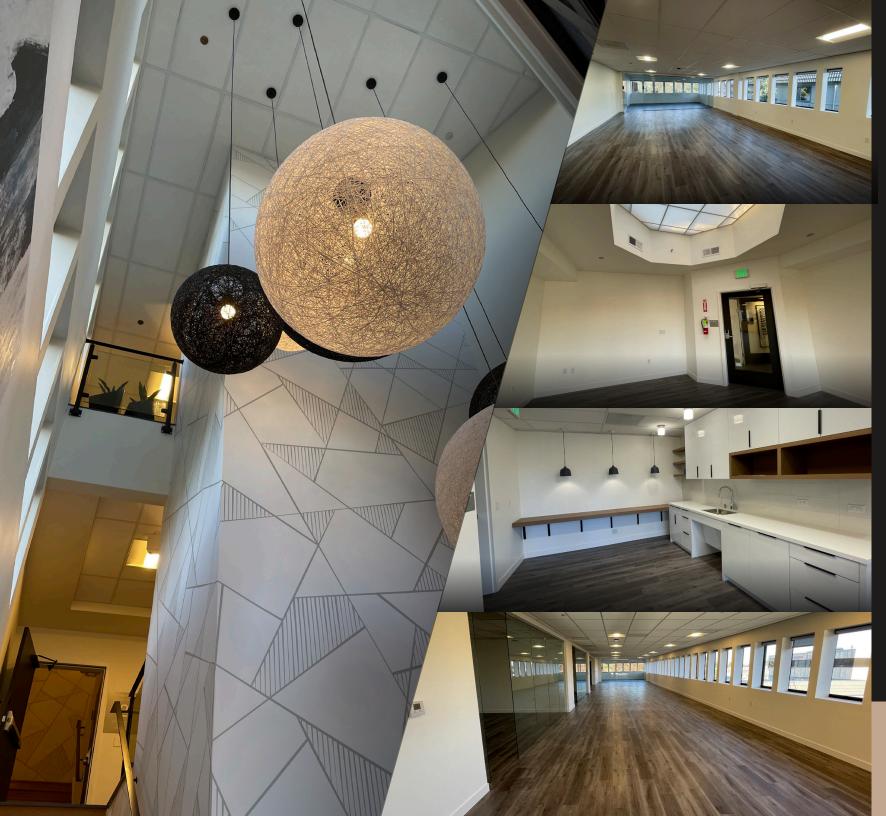

## **PROPERTY HIGHLIGHTS**

Full interior, exterior & lobby renovations. 2 brand new spec suites with all glass office/conference rooms and kitchens in every suite.

- Covered parking available onsite with EV charging
- Monument signage with nighttime lighting available - High traffic count + visibility