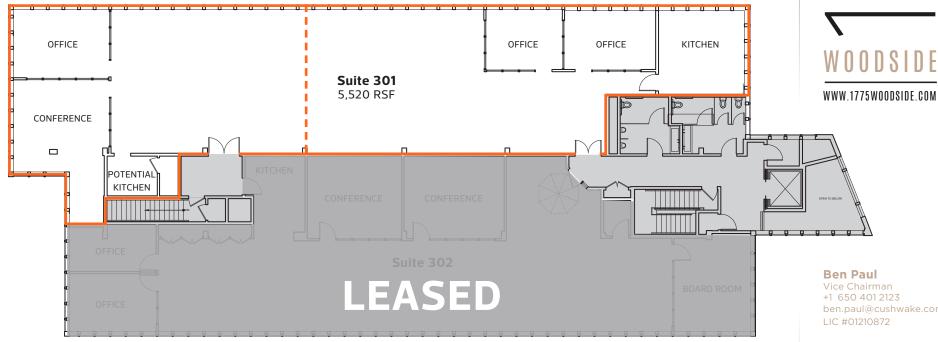

## **AVAILABILITIES:**

**Suite 301**\* 5,520 RSF \*divisible to ±2,500 RSF

## FLOORPLANS 3RD FLOOR

- COMMON AREA

- HYPOTHETICAL DIVISION