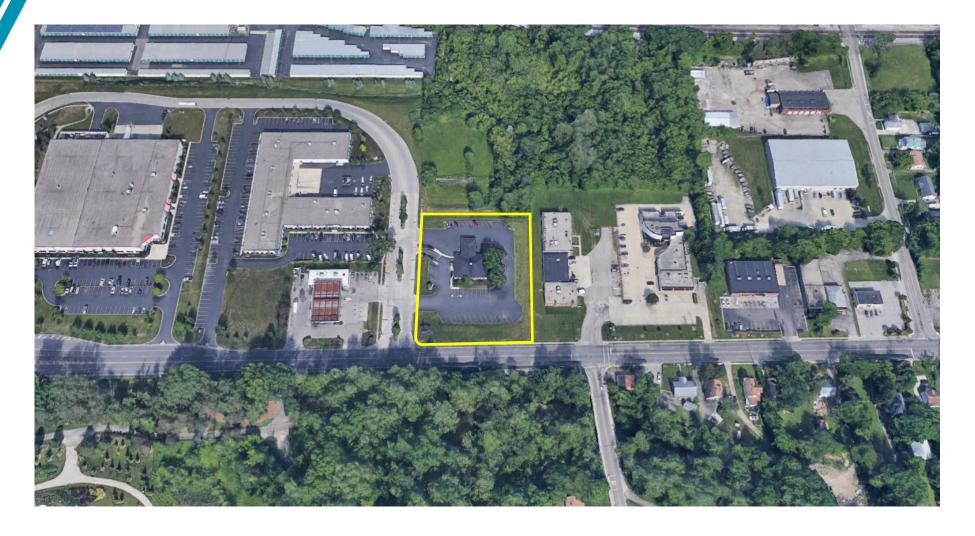

### Free-Standing Retail Building / For Sale

#### RETAIL BLDG

3,376 SF 1.836 Acres

#### **COMMENTS**

- Former US Bank building located in Woodlawn
- Great for Office, Retail or Redevelopment use
- Located on Springfield Pike (21,000 VPD)
- Large Parcel