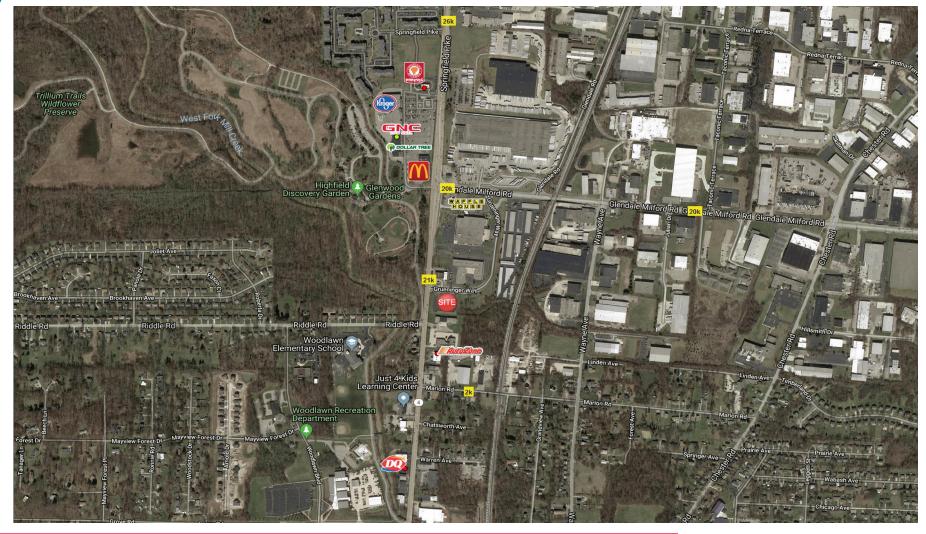

#### **NEIGHBORING TENANTS**

Hot House Yoga, Izzy's, Subway, Gold Star Chili, Mercy Health, Holiday Inn Express, The Summit A Dolce Hotel

#### **COMMENTS**

- Former US Bank building located in Woodlawn
- Great for Office, Retail or Redevelopment use
- Located on Springfield Pike (21,000 VPD)
- Large Parcel