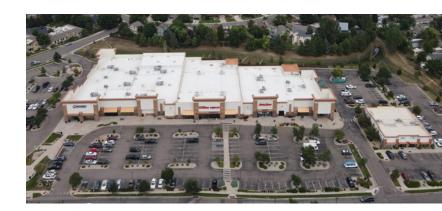

SPACE AVAILABLE FOR LEASE

Lease Rate: \$12.00/SF NNN | NNN Expenses: \$7.15/SF

Junior Box space available within the Harmony School Shops retail center, at the NEC of Harmony Road and Timberline Road. This property is located in southeast Fort Collins near some of the largest and most prominent high-tech and healthcare employers in the region. Southeast Fort Collins continues to see growth in both single-family and multi-family housing. Landlord is open to demising the space - please contact broker for details.

## **JOIN GREAT CO-TENANTS**















## **TAKE A VIRTUAL TOUR**





## **FLOOR PLAN | 21,116 SF**



## **PROPERTY FEATURES**

**Space Size** 10,000-21,116 SF

**Site Size** 2.12 Acres

Parking 250 Spaces

**Location** Close proximity to UCHealth Harmony

Medical Campus







# **HARMONY SCHOOL SHOPS**

2208 - 2236 EAST HARMONY ROAD FORT COLLINS, COLORADO 80528



For more information, please contact:

# AKI PALMER Executive Director

+1 970 267 7727 aki.palmer@cushwake.com

## COLE VANMEVEREN Senior Associate

+1 970 219 3802 cole.vanmeveren@cushwake.com

772 Whalers Way, Suite 200 Fort Collins, Colorado 80525

T +1 970 776 3900 F +1 970 267 7419

cushmanwakefield.com

© 2022 Cushman & Wakefield. All rights reserved. The information contained in this communication is strictly confidential. This information has been obtained from sources believed to be reliable but has not been verified. NO WARRANTY OR REPRESENTATION, EXPRESS OR IMPLIED, IS MADE AS TO THE CONDITION OF THE PROPERTY (OR PROPERTIES) REFERENCED HEREIN OR AS TO THE ACCURACY OR COMPLETENESS OF