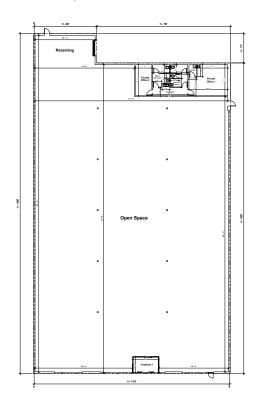

# **HARMONY SCHOOL SHOPS**

2208 - 2236 EAST HARMONY ROAD FORT COLLINS, COLORADO 80528



# 10,000-21,116 SF RETAIL SPACE AVAILABLE FOR LEASE

Lease Rate: \$12.00/SF NNN | NNN Expenses: \$7.15/SF

Junior Box space available within the Harmony School Shops retail center, at the NEC of Harmony Road and Timberline Road. This property is located in southeast Fort Collins near some of the largest and most prominent high-tech and healthcare employers in the region. Southeast Fort Collins continues to see growth in both single-family and multi-family housing. Landlord is open to demising the space - please contact broker for details.

## **JOIN GREAT CO-TENANTS**















## **TAKE A VIRTUAL TOUR**





## **FLOOR PLAN | 21,116 SF**



## **PROPERTY FEATURES**

**Space Size** 10,000-21,116 SF

**Site Size** 2.12 Acres

Parking 250 Spaces

**Location** Close proximity to UCHealth Harmony

Medical Campus







# **HARMONY SCHOOL SHOPS**

2208 - 2236 EAST HARMONY ROAD FORT COLLINS, COLORADO 80528



For more information, please contact:

# AKI PALMER Executive Director

+1 970 267 7727 aki.palmer@cushwake.com

## COLE VANMEVEREN Senior Associate

+1 970 219 3802 cole.vanmeveren@cushwake.com

772 Whalers Way, Suite 200 Fort Collins, Colorado 80525

T +1 970 776 3900 F +1 970 267 7419

cushmanwakefield.com

© 2022 Cushman & Wakefield. All rights reserved. The information contained in this communication is strictly confidential. This information has been obtained from sources believed to be reliable but has not been verifie