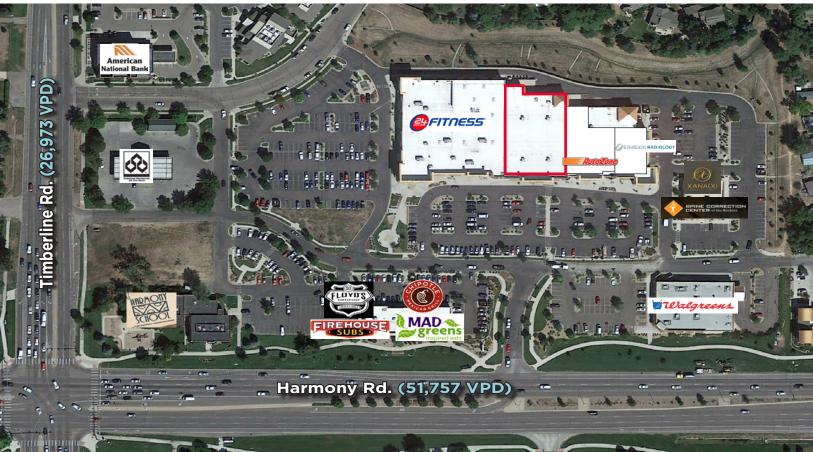

# 10,000-21,116 SF RETAIL SPACE AVAILABLE FOR LEASE

Lease Rate: \$12.00/SF NNN | NNN Expenses: \$7.15/SF

Junior Box space available within the Harmony School Shops retail center, at the NEC of Harmony Road and Timberline Road. This property is located in southeast Fort Collins near some of the largest and most prominent high-tech and healthcare employers in the region. Southeast Fort Collins continues to see growth in both single-family and multi-family housing. Landlord is open to demising the space - please contact broker for details.

## **PROPERTY FEATURES**

**Space Size** 10,000-21,116 SF

**Site Size** 2.12 Acres

Parking 250 Spaces

**Location** Close proximity to UCHealth Harmony

Medical Campus