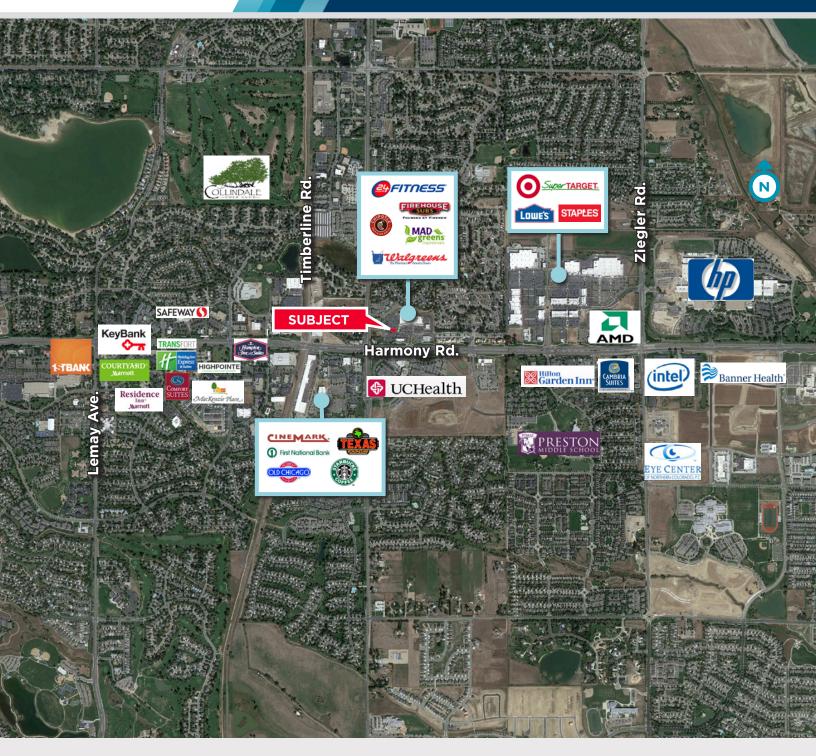

# 10,000-21,116 SF RETAIL SPACE AVAILABLE FOR LEASE

Lease Rate: \$12.00/SF NNN | NNN Expenses: \$7.15/SF

Junior Box space available within the Harmony School Shops retail center, at the NEC of Harmony Road and Timberline Road. This property is located in southeast Fort Collins near some of the largest and most prominent high-tech and healthcare employers in the region. Southeast Fort Collins continues to see growth in both single-family and multi-family housing. Landlord is open to demising the space - please contact broker for details.

## **JOIN GREAT CO-TENANTS**

## **PROPERTY FEATURES**

**Space Size** 10,000-21,116 SF

**Site Size** 2.12 Acres

Parking 250 Spaces

**Location** Close proximity to UCHealth Harmony

Medical Campus