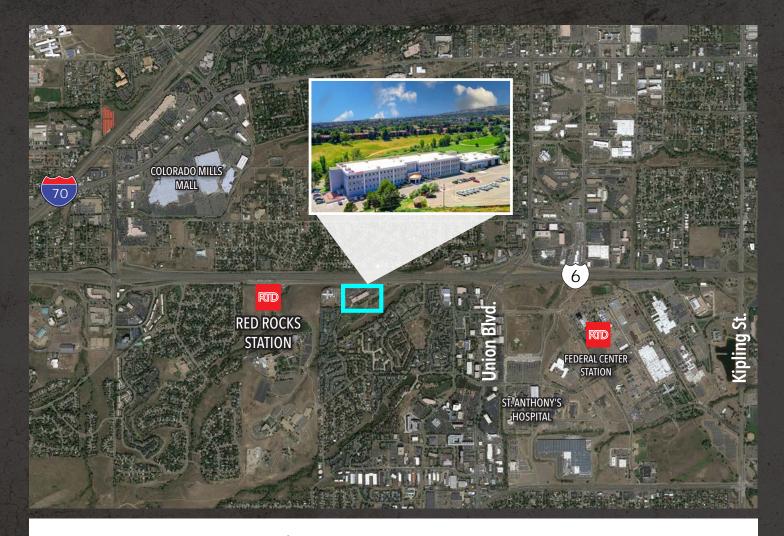

## 555 ZANG

Year Built

1978

**Total Building Size** 

122,780

Typical Floor Plate

30,695

Site Size

6.470 Acres

Number of Stories

Four (4) Stories

Parking

3.07:1,000

377 Parking Spaces

**Abundant Street Parking** 

Number of Elevators