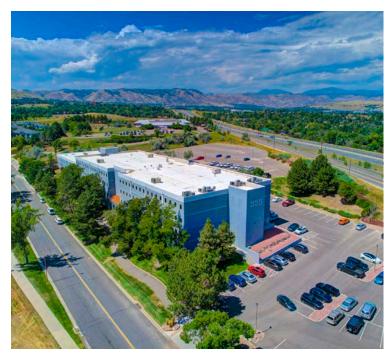

## FOR LEASE OR SALE

HIGHLY VISIBLE BUILDING TOP SIGNAGE AVAILABLE

## 555 ZANG

FULL TOP FLOOR AVAILABLE! MODERN, OPEN CEILING WITH SPIRAL DUCT WORK

## 555 ZANG

Year Built

1978

**Total Building Size** 

122,780

Typical Floor Plate

30,695

Site Size

6.470 Acres

Number of Stories

Four (4) Stories

Parking

3.07:1,000

377 Parking Spaces

**Abundant Street Parking** 

Number of Elevators

INCREDIBLE INTERSTATE/HIGHWAY ACCESS & UNION SQUARE RETAIL AMENITIES!