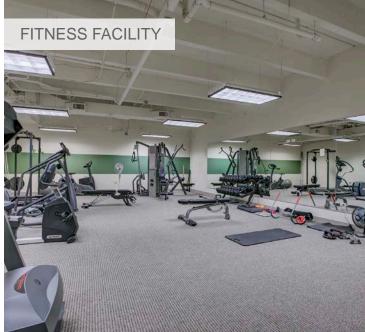

Three hydraulic four stop Otis passenger elevators provide access to the upper levels. The elevators have operating speeds of 125 fpm with 3500 capacity cabs.

**Exercise Facility** 

On-site workout facility with showers and lockers for use by tenants.