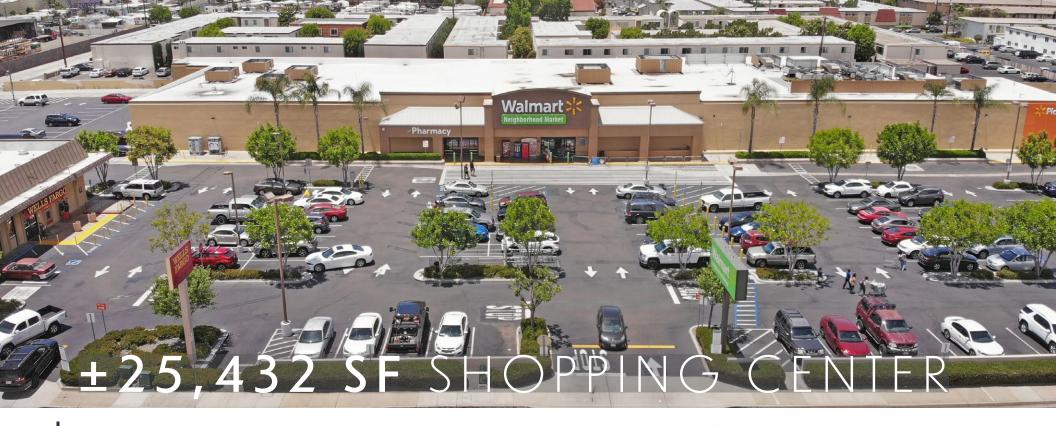

#### **PROPERTY HIGHLIGHTS**

- ±76,000 SF Sprouts and Walmart anchored Neighborhood Center
- Dominant Neighborhood Grocery Center in Trade Area
- Excellent Traffic Counts: Over 70,000 cars per day at Main St. and 2nd St. intersection
- Pad Opportunity for Ground Lease or Build to Suit

## PROPERTY AERIAL