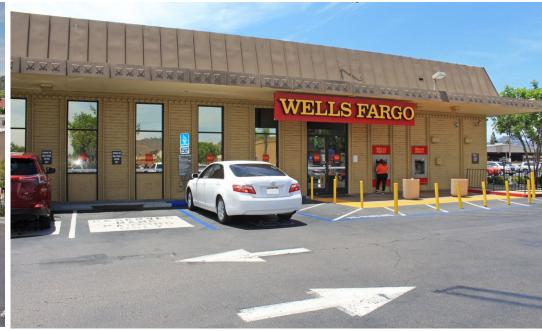

# GALLERY

### AVAILABILITIES

| Tenant                           | Suite          | SF     |
|----------------------------------|----------------|--------|
| Sprouts                          | 152            | 31,160 |
| Walmart                          | 300            | 40,368 |
| Wells Fargo                      | 326            | 4,480  |
| Qdoba Mexican Eats (Coming Soon) | Pad A          | 4,200  |
| Proposed Pad Opportunity         | Proposed Pad B | 2,027  |