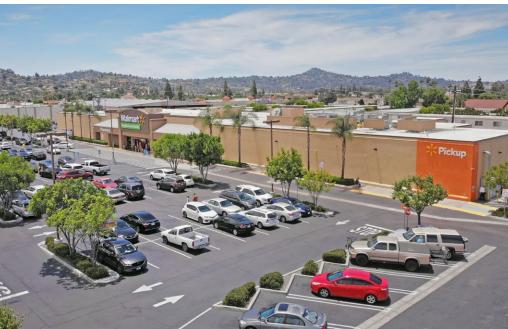

## PROPERTY AERIAL

#### **PROPERTY HIGHLIGHTS**

- ±76,000 SF Sprouts and Walmart anchored Neighborhood Center
- Dominant Neighborhood Grocery Center in Trade Area
- Excellent Traffic Counts: Over 70,000 cars per day at Main St. and 2nd St. intersection
- Pad Opportunity for Ground Lease or Build to Suit