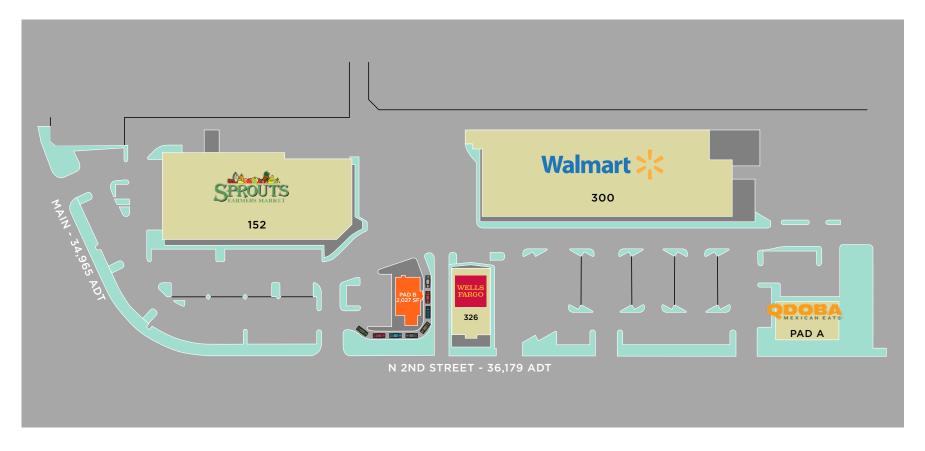

### TENANTS

### AVAILABILITIES

| Tenant                           | Suite          | SF     |
|----------------------------------|----------------|--------|
| Sprouts                          | 152            | 31,160 |
| Walmart                          | 300            | 40,368 |
| Wells Fargo                      | 326            | 4,480  |
| Qdoba Mexican Eats (Coming Soon) | Pad A          | 4,200  |
| Proposed Pad Opportunity         | Proposed Pad B | 2,027  |