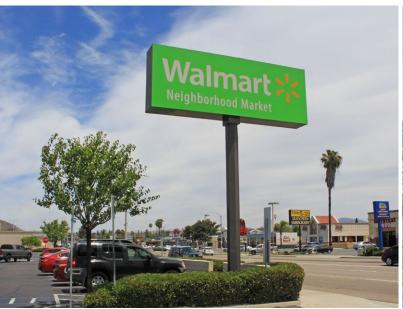

# GALLERY

### AVAILABILITIES

| Tenant                           | Suite          | SF     |
|----------------------------------|----------------|--------|
| Sprouts                          | 152            | 31,160 |
| Walmart                          | 300            | 40,368 |
| Wells Fargo                      | 326            | 4,480  |
| Qdoba Mexican Eats (Coming Soon) | Pad A          | 4,200  |
| Proposed Pad Opportunity         | Proposed Pad B | 2,027  |