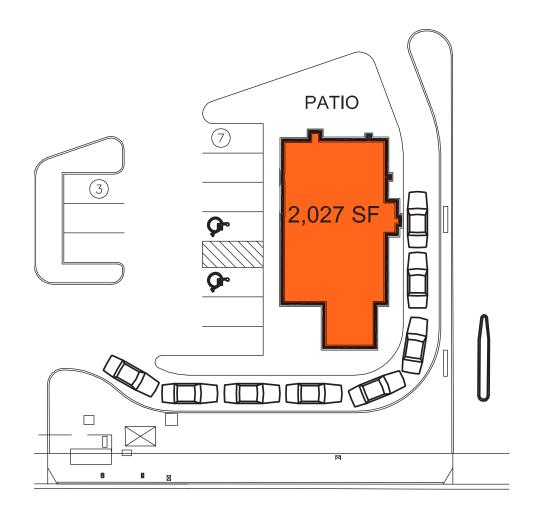

ILES   | 5 MILES   |
|--------------|----------|-----------|-----------|
| Pop (2023)   | 40,100   | 147,869   | 296,490   |
| AHH Income   | \$73,533 | \$105,988 | \$116,657 |
| Daytime Pop. | 9,387    | 44,528    | 105,545   |

LINK TO FULL DEMOGRAPHICS REPORT

### TENANTS











### AVAILABILITIES

| Tenant                           | Suite          | SF     |
|----------------------------------|----------------|--------|
| Sprouts                          | 152            | 31,160 |
| Walmart                          | 300            | 40,368 |
| Wells Fargo                      | 326            | 4,480  |
| Qdoba Mexican Eats (Coming Soon) | Pad A          | 4,200  |
| Proposed Pad Opportunity         | Proposed Pad B | 2,027  |



### AVAILABILITIES

#### Pad B Plan - 2,027 /SF



## PROPERTY AERIAL



# GALLERY











# EL CAJON SHOPPING

CENTER

#### 250 N. 2ND STREET | EL CAJON | CA | 92021

Phil Lyons, CCIM +1 760 431 4210 phil.lyons@cushwake.com LIC #01093731 Chad lafrate, CCIM +1 760 431 4234 ad.iafrate@cushwake.com

chad.iafrate@cushwake.com LIC #01329943 **Vince Provenzano** +1 760 431 4212

vince.provenzano@cushwake.com LIC #01926894

12830 El Camino Real, Suite 100 San Diego, CA 92130 cushmanwakefield.com

**EXCLUSIVE BROKER** 



OWNED & OPERATED

SIHI