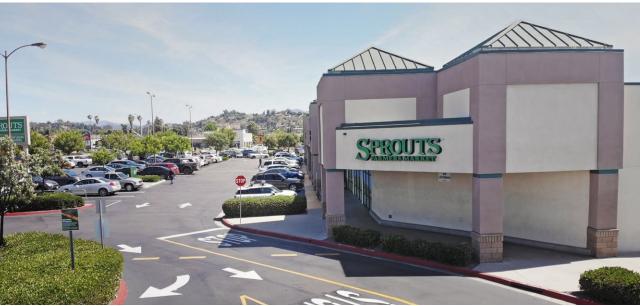

# GALLERY

### AVAILABILITIES

| Tenant                           | Suite          | SF     |
|----------------------------------|----------------|--------|
| Sprouts                          | 152            | 31,160 |
| Walmart                          | 300            | 40,368 |
| Wells Fargo                      | 326            | 4,480  |
| Qdoba Mexican Eats (Coming Soon) | Pad A          | 4,200  |
| Proposed Pad Opportunity         | Proposed Pad B | 2,027  |