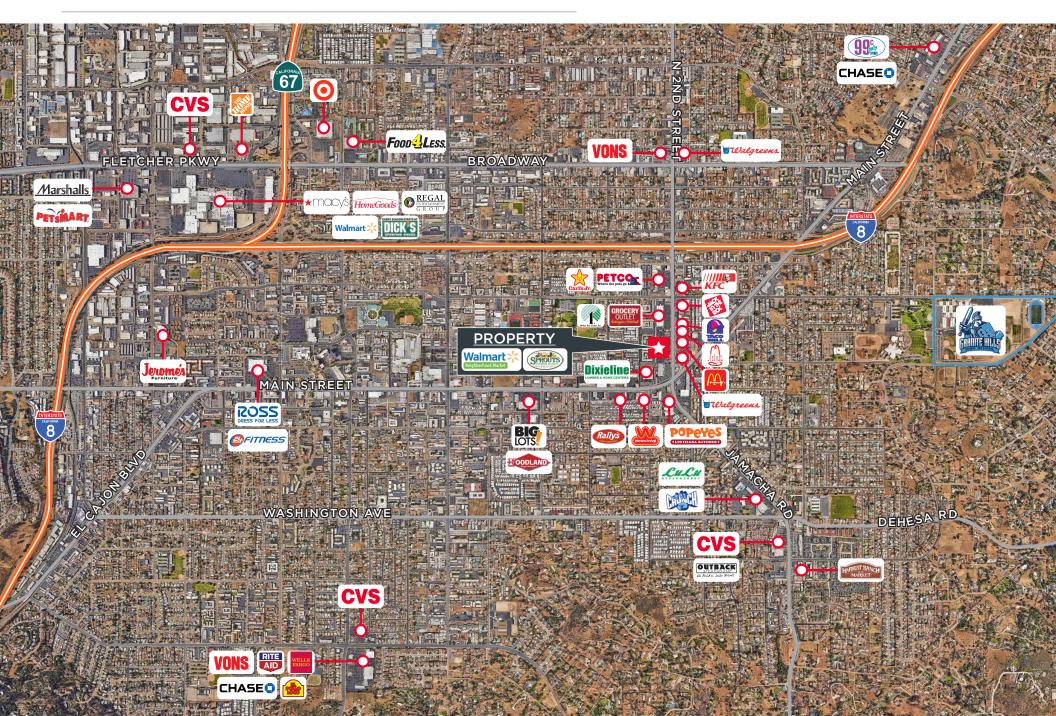

--------------|----------|-----------|-----------|
| Pop (2023)   | 40,100   | 147,869   | 296,490   |
| AHH Income   | \$73,533 | \$105,988 | \$116,657 |
| Daytime Pop. | 9,387    | 44,528    | 105,545   |

LINK TO FULL DEMOGRAPHICS REPORT

### TENANTS











### AVAILABILITIES

| Tenant                           | Suite          | SF     |
|----------------------------------|----------------|--------|
| Sprouts                          | 152            | 31,160 |
| Walmart                          | 300            | 40,368 |
| Wells Fargo                      | 326            | 4,480  |
| Qdoba Mexican Eats (Coming Soon) | Pad A          | 4,200  |
| Proposed Pad Opportunity         | Proposed Pad B | 2,027  |



### AVAILABILITIES

#### Pad B Plan - 2,027 /SF



## PROPERTY AERIAL



# GALLERY











# EL CAJON SHOPPING

CENTER

#### 250 N. 2ND STREET | EL CAJON | CA | 92021

Phil Lyons, CCIM +1 760 431 4210 phil.lyons@cushwake.com LIC #01093731 Chad lafrate, CCIM +1 760 431 4234 ad.iafrate@cushwake.com

chad.iafrate@cushwake.com LIC #01329943 **Vince Provenzano** +1 760 431 4212

vince.provenzano@cushwake.com LIC #01926894

12830 El Camino Real, Suite 100 San Diego, CA 92130 cushmanwakefield.com

**EXCLUSIVE BROKER** 



OWNED & OPERATED

SIHI