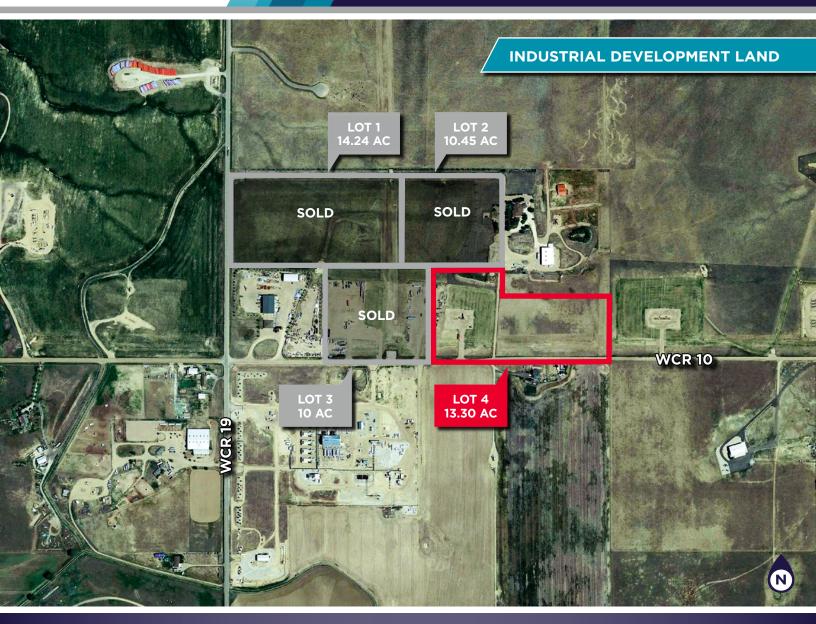

### **COMMERCIAL LAND FOR SALE OR LEASE**

I-1 ZONING FORT LUPTON LAND SIZE 13.30 ACRES SALE PRICE: \$2.00 - 2.50/SF LOT LEASE RATE: \$1,250/ACRE

These industrial lots are located right off Highway 52 between I-25 and Highway 85 giving them a central location to the Northern Colorado market. Lot 4 is 13.30 acres, but can be split in half for a smaller lot. The lots will have utilities to the lot line and will be serviced by a septic system. Please call the listing broker for further details.

# COMMERCIAL DEVELOPMENT LAND OPPORTUNITY