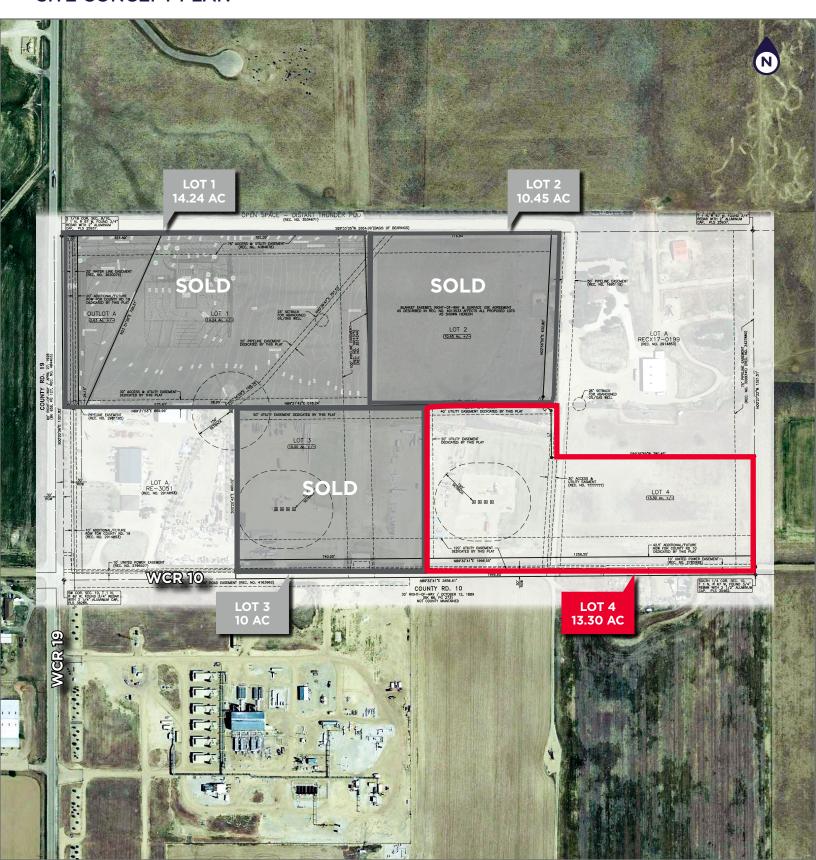

### **COMMERCIAL LAND FOR SALE OR LEASE**

I-1 ZONING FORT LUPTON LAND SIZE 13.30 ACRES SALE PRICE: \$2.00 - 2.50/SF LOT LEASE RATE: \$1,250/ACRE

These industrial lots are located right off Highway 52 between I-25 and Highway 85 giving them a central location to the Northern Colorado market. Lot 4 is 13.30 acres, but can be split in half for a smaller lot. The lots will have utilities to the lot line and will be serviced by a septic system. Please call the listing broker for further details.

#### SITE CONCEPT PLAN