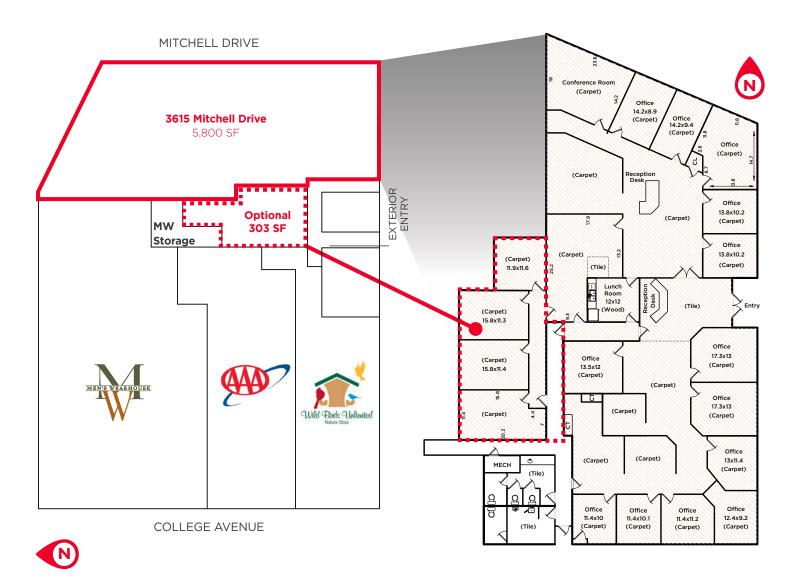

#### **3615 MITCHELL DRIVE**

FORT COLLINS, COLORADO 80525



## 5,800 - 6,103 SF OFFICE/RETAIL SPACE AVAILABLE FOR LEASE

Lease Rate: \$16.00 - \$17.00/SF NNN | NNN: \$6.80/SF

Available with 30 days' notice

Centrally located at one of the highest traffic intersections in Fort Collins, this vibrant retail/office building is located adjacent to Wells Fargo, Starbucks and Panera Bread Co. One block away from the Foothills Mall Redevelopment, this location offers high exposure and visibility at one of the most desirable retail trade areas in Fort Collins. The building has excellent monument and building signage available, ample parking and easy access.













### **3615 MITCHELL DRIVE**

FORT COLLINS, COLORADO 80525

#### **FLOOR PLAN**













## **3615 MITCHELL DRIVE**

FORT COLLINS, COLORADO 80525



For more information, please contact:

# AKI PALMER Executive Director

+1 970 267 7727 aki.palmer@cushwake.com 772 Whalers Way, Suite 200 Fort Collins, Colorado 80525

T +1 970 776 3900 F +1 970 267 7419

cushmanwakefield.com

# JIM PALMER Director/Principal

+1 970 204 4000 jpalmer@palmerpropertiesco.com 3665 John F Kennedy Parkway Suite #2-300 Fort Collins, Colorado 80525

#### palmer properties co.com

© 2022 Cushman & Wakefield. All rights reserved. The information contained in this communication is strictly confidential. This information has been obtained from sources believed to be reliable but has not been verified. NO WARRANTY OR REPRESENTATION, EXPRESS OR IMPLIED, IS MADE AS TO THE CONDITION OF THE PROPERTY (