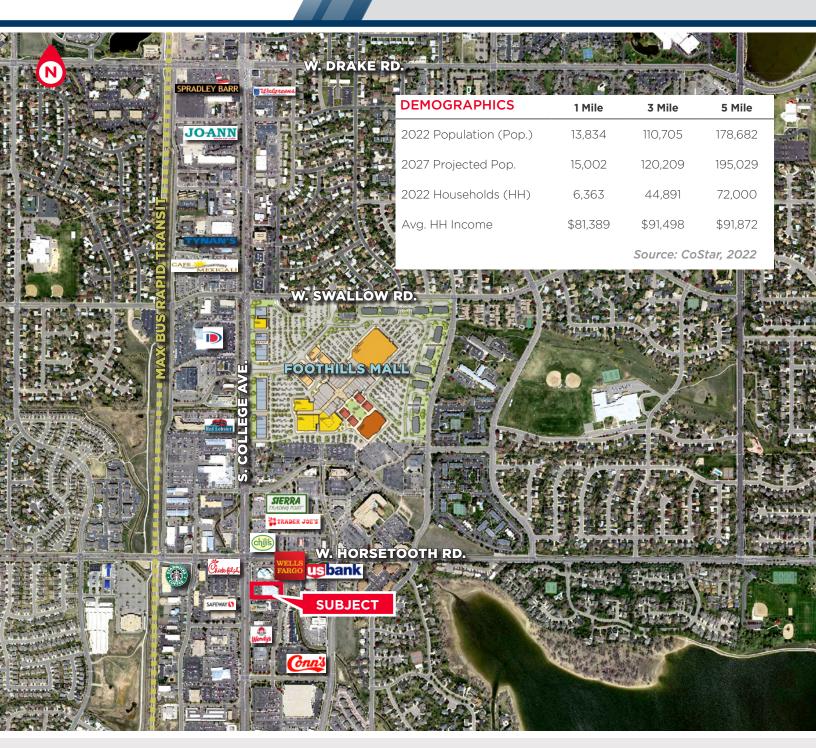

## 5,800 - 6,103 SF OFFICE/RETAIL SPACE AVAILABLE FOR LEASE

Lease Rate: \$16.00 - \$17.00/SF NNN | NNN: \$6.80/SF

Available with 30 days' notice

Centrally located at one of the highest traffic intersections in Fort Collins, this vibrant retail/office building is located adjacent to Wells Fargo, Starbucks and Panera Bread Co. One block away from the Foothills Mall Redevelopment, this location offers high exposure and visibility at one of the most desirable retail trade areas in Fort Collins. The building has excellent monument and building signage available, ample parking and easy access.