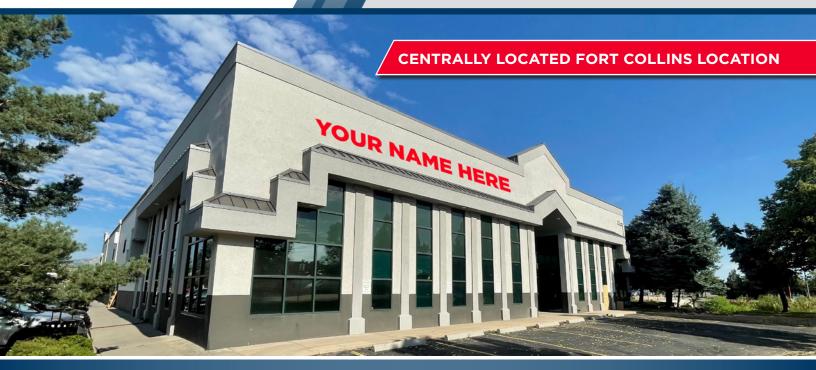

#### **3615 MITCHELL DRIVE**

FORT COLLINS, COLORADO 80525

## 5,800 - 6,103 SF OFFICE/RETAIL SPACE AVAILABLE FOR LEASE

Lease Rate: \$16.00 - \$17.00/SF NNN | NNN: \$6.80/SF

Available with 30 days' notice

Centrally located at one of the highest traffic intersections in Fort Collins, this vibrant retail/office building is located adjacent to Wells Fargo, Starbucks and Panera Bread Co. One block away from the Foothills Mall Redevelopment, this location offers high exposure and visibility at one of the most desirable retail trade areas in Fort Collins. The building has excellent monument and building signage available, ample parking and easy access.