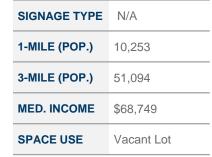

#### **PROPERTY HIGHLIGHTS**

0.43 Acre former gas station site located near Lake Decatur. Underground storage tanks have been removed. Contact broker for use restrictions.

| BUILDING SF    | N/A       | SIGNA  |
|----------------|-----------|--------|
| LAND SF        | 18.731    | 1-MILE |
| YEAR BUILT     | N/A       | 3-MILE |
| PARKING        | N/A       | MED. I |
| TRAFFIC COUNTS | 3,600 VPD | SPACE  |