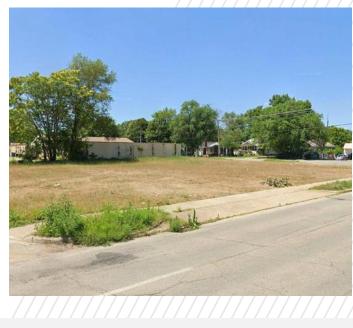

#### **PROPERTY HIGHLIGHTS**

0.43 Acre former gas station site located near Lake Decatur. Underground storage tanks have been removed. Contact broker for use restrictions.

| BUILDING SF    | N/A       | SIGNA  |
|----------------|-----------|--------|
| LAND SF        | 18.731    | 1-MILE |
| YEAR BUILT     | N/A       | 3-MILE |
| PARKING        | N/A       | MED. I |
| TRAFFIC COUNTS | 3,600 VPD | SPACE  |