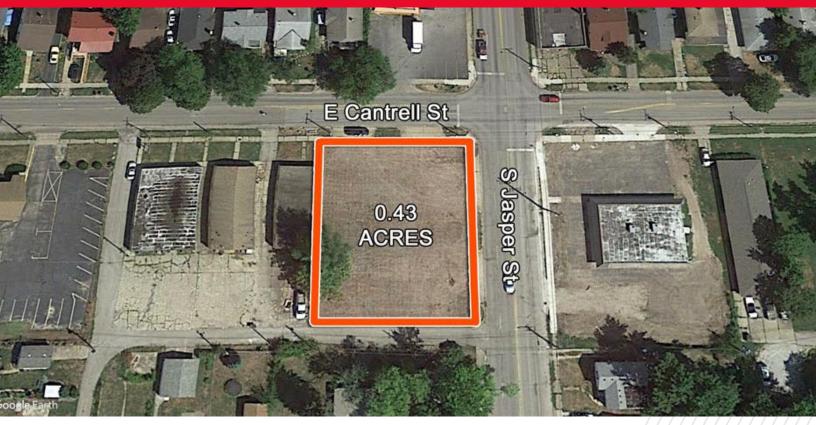

# BARBERMURPHY CUSHMAN & WAKEFIELD

**0.43 ACRES FOR SALE** SW Corner of East Cantrell Street & South Jasper Street Decatur, IL 62521

### 0.43 ACRES FOR SALE SW Corner of East Cantrell Street & South Jasper Street Decatur, IL 62521

#### **LEGAL INFORMATION**

| TAX PARCEL ID | 04-12-23-203-022          |  |
|---------------|---------------------------|--|
| 2023 RE TAXES | \$704.34                  |  |
| ZONING        | B-1 Neighborhood Shopping |  |