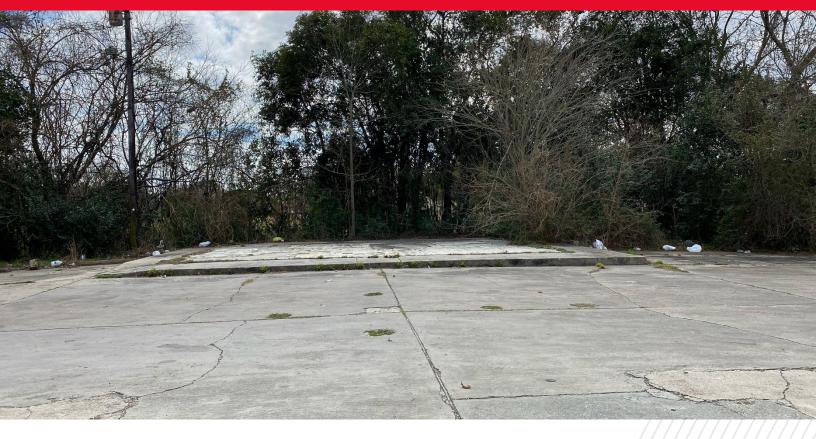

#### **PROPERTY HIGHLIGHTS**

The subject property is located on the south side of Highway 1 in Donaldsonville, LA with 210' of frontage on Highway 1. The site is directly across the street from a 63,000 square foot retail center, Donaldsonville High School with 448 students enrolled in 2020 and less than a mile east of Lowery Middle School with 308 students enrolled in 2020.

| BUILDING SF    | N/A       | SIGNAG   | Ε ΤΥΡΕ | Pylon           |
|----------------|-----------|----------|--------|-----------------|
| LAND SF        | 25,831    | 1-MILE ( | POP.)  | 7,318           |
| YEAR BUILT     | N/A       | 3-MILE ( | POP.)  | 9,909           |
| PARKING        | N/A       | MED. IN  | СОМЕ   | \$35,520        |
| TRAFFIC COUNTS | 8,997 VPD | SPACE (  | USE    | Retail / Office |