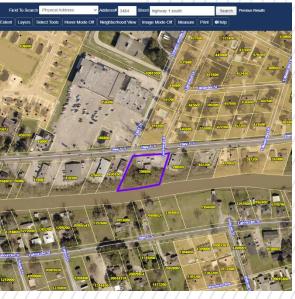

#### **PROPERTY HIGHLIGHTS**

The subject property is located on the south side of Highway 1 in Donaldsonville, LA with 210' of frontage on Highway 1. The site is directly across the street from a 63,000 square foot retail center, Donaldsonville High School with 448 students enrolled in 2020 and less than a mile east of Lowery Middle School with 308 students enrolled in 2020.

## LOCATION

- 25 miles southwest of Baton Rouge, LA
- 55 miles east of New Orleans, LA
- 60 miles west of Lafayette, LA