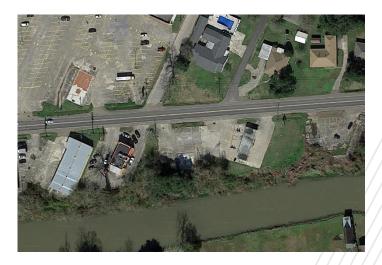

#### **PROPERTY HIGHLIGHTS**

The subject property is located on the south side of Highway 1 in Donaldsonville, LA with 210' of frontage on Highway 1. The site is directly across the street from a 63,000 square foot retail center, Donaldsonville High School with 448 students enrolled in 2020 and less than a mile east of Lowery Middle School with 308 students enrolled in 2020.