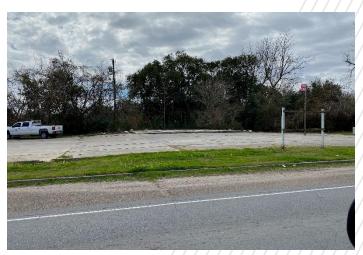

#### **PROPERTY HIGHLIGHTS**

The subject property is located on the south side of Highway 1 in Donaldsonville, LA with 210' of frontage on Highway 1. The site is directly across the street from a 63,000 square foot retail center, Donaldsonville High School with 448 students enrolled in 2020 and less than a mile east of Lowery Middle School with 308 students enrolled in 2020.

| BUILDING SF    | N/A       | SIGNAG   | Ε ΤΥΡΕ | Pylon           |
|----------------|-----------|----------|--------|-----------------|
| LAND SF        | 25,831    | 1-MILE ( | POP.)  | 7,318           |
| YEAR BUILT     | N/A       | 3-MILE ( | POP.)  | 9,909           |
| PARKING        | N/A       | MED. IN  | СОМЕ   | \$35,520        |
| TRAFFIC COUNTS | 8,997 VPD | SPACE (  | USE    | Retail / Office |