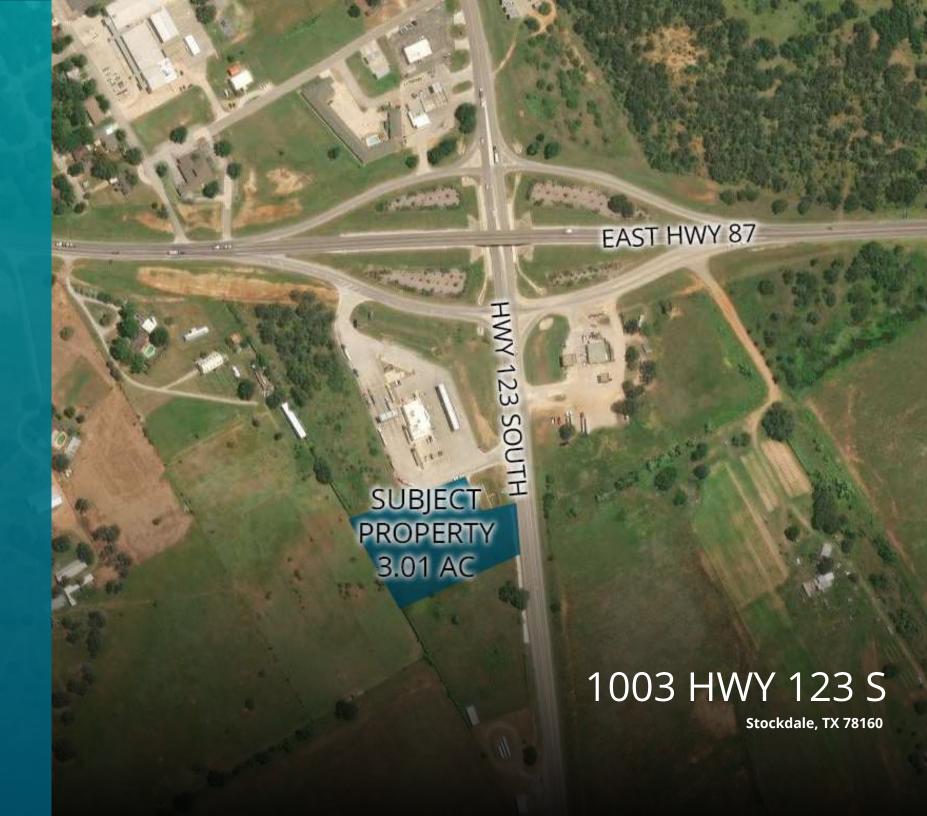

#### **INVESTMENT DETAIL**

| Address          | 1003 Hwy 123 S |
|------------------|----------------|
| Sale Price       | \$525,000.00   |
| Lot Size         | 3.01 AC        |
| Land Square Feet | 131,116        |
| Parcel ID        | 60806          |
| Zoning           | Commercial (C) |
| County           | Wilson         |
| Traffic Count    | 4,531 VPD      |

### **Property Description**

Franklin Street as co-broker in partnership with Cushman & Wakefield is pleased to present qualified investors the opportunity to acquire the enclosed vacant land in Stockdale, Texas. The site is positioned at/near the intersection of East Highway 97 and Highway 123 South, providing direct access to major regional thoroughfares that allow for convenient connectivity to the entire Stockdale MSA.