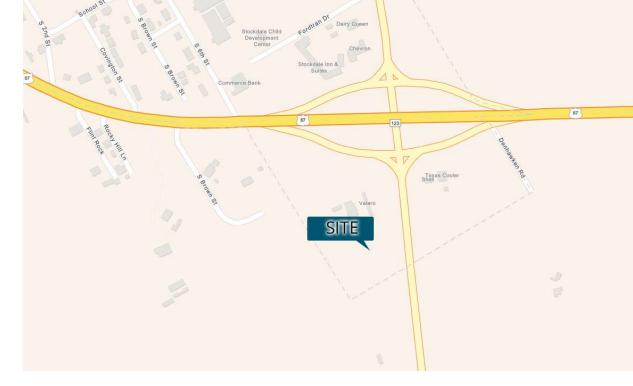

### **Property Description**

Franklin Street as co-broker in partnership with Cushman & Wakefield is pleased to present qualified investors the opportunity to acquire the enclosed vacant land in Stockdale, Texas. The site is positioned at/near the intersection of East Highway 97 and Highway 123 South, providing direct access to major regional thoroughfares that allow for convenient connectivity to the entire Stockdale MSA.