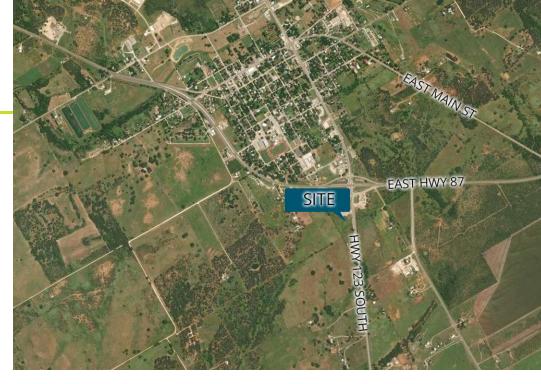

### **Property Description**

Franklin Street as co-broker in partnership with Cushman & Wakefield is pleased to present qualified investors the opportunity to acquire the enclosed vacant land in Stockdale, Texas. The site is positioned at/near the intersection of East Highway 97 and Highway 123 South, providing direct access to major regional thoroughfares that allow for convenient connectivity to the entire Stockdale MSA.