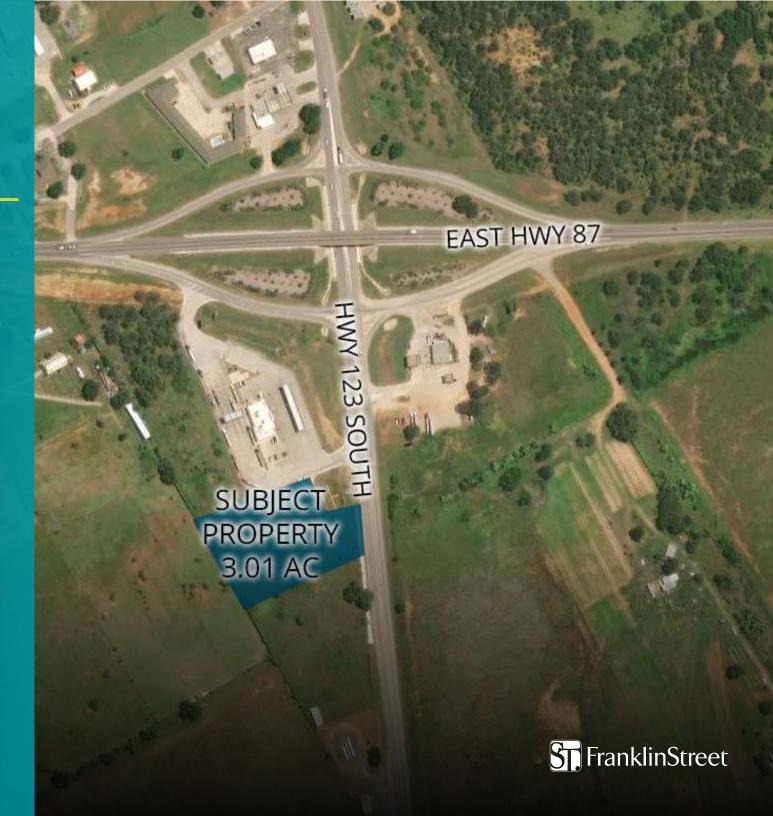

#### **INVESTMENT DETAIL**

| Address          | 1003 Hwy 123 S |
|------------------|----------------|
| Sale Price       | \$525,000.00   |
| Lot Size         | 3.01 AC        |
| Land Square Feet | 131,116        |
| Parcel ID        | 60806          |
| Zoning           | Commercial (C) |
| County           | Wilson         |
| Traffic Count    | 4,531 VPD      |

### **Property Description**

Franklin Street as co-broker in partnership with Cushman & Wakefield is pleased to present qualified investors the opportunity to acquire the enclosed vacant land in Stockdale, Texas. The site is positioned at/near the intersection of East Highway 97 and Highway 123 South, providing direct access to major regional thoroughfares that allow for convenient connectivity to the entire Stockdale MSA.