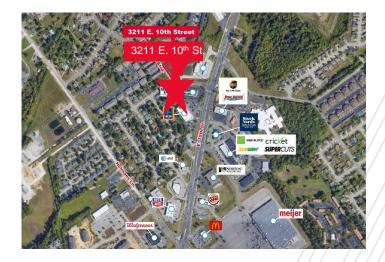

## PROPERTY HIGHLIGHTS

Advantage Commercial Real Estate is pleased to offer for sale a.93 Acre tract of commercial development land located at the signalized corner of E.  $10^{\rm th}$  Street and Eastbrook Blvd.

## LOCATION DESCRIPTION

This development land is ideally positioned in the high growth retail corridor of 10<sup>th</sup> Street in Jeffersonville, IN. Located one stoplight South from area anchor, Kroger Marketplace. Pad ready lot is a well priced for this growing area at \$405,000. Lot offering features access to sewers, utilities, as well as other development improvements.