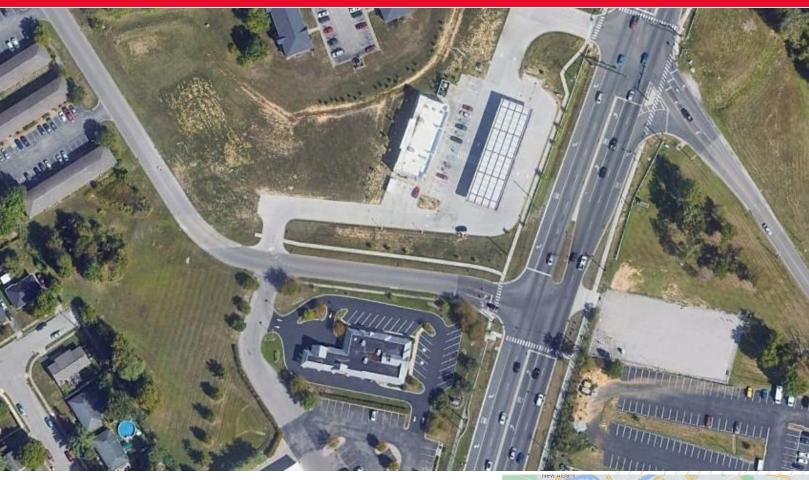

## PROPERTY HIGHLIGHTS

Advantage Commercial Real Estate is pleased to offer for sale a.93 Acre tract of commercial development land located at the signalized corner of E.  $10^{\rm th}$  Street and Eastbrook Blvd.

## LOCATION DESCRIPTION

This development land is ideally positioned in the high growth retail corridor of 10<sup>th</sup> Street in Jeffersonville, IN. Located one stoplight South from area anchor, Kroger Marketplace. Pad ready lot is a well priced for this growing area at \$405,000. Lot offering features access to sewers, utilities, as well as other development improvements.