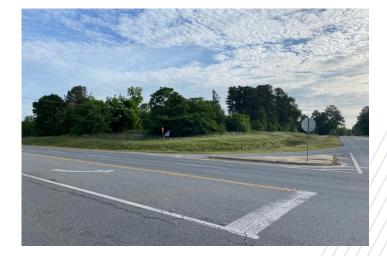

#### **PROPERTY HIGHLIGHTS**

Tract of 0.6 acres located at northeast corner of GA Hwy 23 and GA Hwy 257, south of Cochran, Georgia.

| BUILDING SF    | N/A       | SIGNAGE TYPE   | TBD      |
|----------------|-----------|----------------|----------|
| LAND SF        | 26,136    | 5-MILE (POP.)  | 10,496   |
| YEAR BUILT     | N/A       | 10-MILE (POP.) | 20,900   |
| PARKING        | N/A       | MED. INCOME    | \$44,791 |
| TRAFFIC COUNTS | 6,220 VPD | SPACE USE      | TBD      |

### **ADDITIONAL INFORMATION**

Tract of 0.6 acres with excellent visibility at northeast corner of GA Hwy 23 and GA Hwy 257 near Roland Road. Ideal for a trailer park or highway related uses.