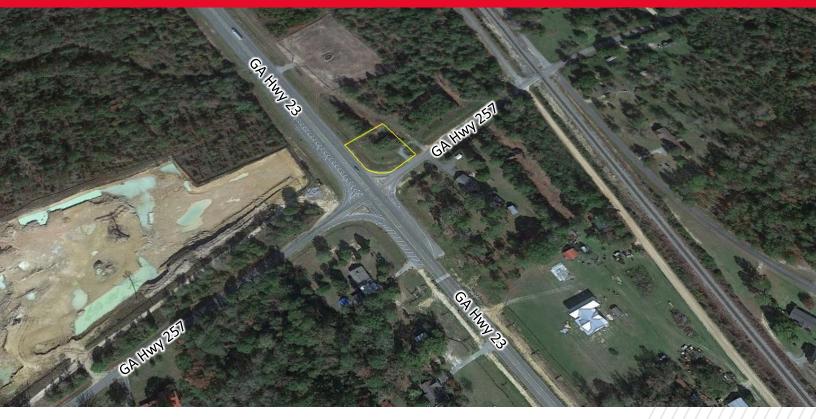

#### **PROPERTY HIGHLIGHTS**

Tract of 0.6 acres located at northeast corner of GA Hwy 23 and GA Hwy 257, south of Cochran, Georgia.

| BUILDING SF    | N/A       | SIGNAGE TYPE   | TBD      |
|----------------|-----------|----------------|----------|
| LAND SF        | 26,136    | 5-MILE (POP.)  | 10,496   |
| YEAR BUILT     | N/A       | 10-MILE (POP.) | 20,900   |
| PARKING        | N/A       | MED. INCOME    | \$44,791 |
| TRAFFIC COUNTS | 6,220 VPD | SPACE USE      | TBD      |

### **ADDITIONAL INFORMATION**

Tract of 0.6 acres with excellent visibility at northeast corner of GA Hwy 23 and GA Hwy 257 near Roland Road. Ideal for a trailer park or highway related uses.