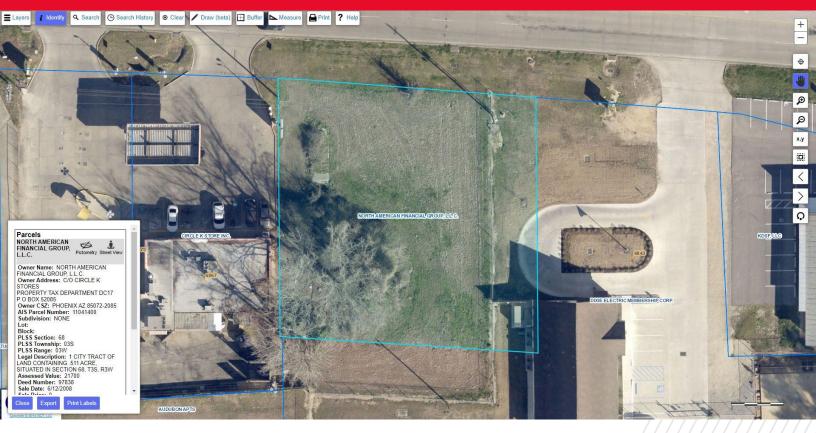

#### PROPERTY HIGHLIGHTS

The subject property is vacant land (Excess Land) adjacent to and in between the Circle K Store and Dem Co. The property is located in the Baton Rouge Metropolitan Statistical Area in West Feliciana Parish, 25 miles north of Baton Rouge, LA. Located on US-61, the property has +/- 123' of frontage.

| BUILDING SF    | N/A        |
|----------------|------------|
| LAND SF        | 22,259     |
| YEAR BUILT     | N/A        |
| PARKING        | N/A        |
| TRAFFIC COUNTS | 15,286 VPD |

| NONE             |
|------------------|
| 1,909            |
| 3,708            |
| \$51,994         |
| Retail / Medical |
|                  |

### **LEGAL INFORMATION**

| TAX PARCEL ID | 11041400              |
|---------------|-----------------------|
| 2020 RE TAXES | \$1,818.47            |
| ZONING        | CH Commercial Highway |