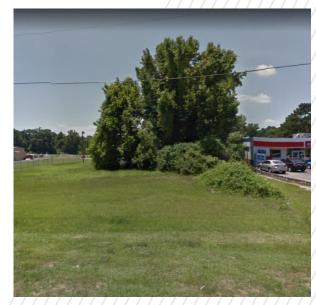

#### PROPERTY HIGHLIGHTS

The subject property is vacant land (Excess Land) adjacent to and in between the Circle K Store and Dem Co. The property is located in the Baton Rouge Metropolitan Statistical Area in West Feliciana Parish, 25 miles north of Baton Rouge, LA. Located on US-61, the property has +/- 123' of frontage.