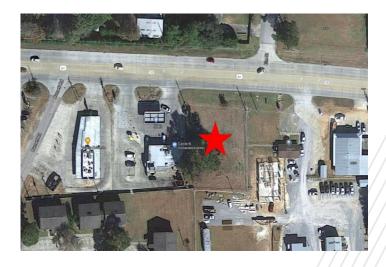

#### PROPERTY HIGHLIGHTS

The subject property is vacant land (Excess Land) adjacent to and in between the Circle K Store and Dem Co. The property is located in the Baton Rouge Metropolitan Statistical Area in West Feliciana Parish, 25 miles north of Baton Rouge, LA. Located on US-61, the property has +/- 123' of frontage.

## **Neighboring Sites**

- Circle K
- Sonic
- McDonald's
- Chevron
- Audubon Market
- Anytime Fitness
- West Feliciana Hospital