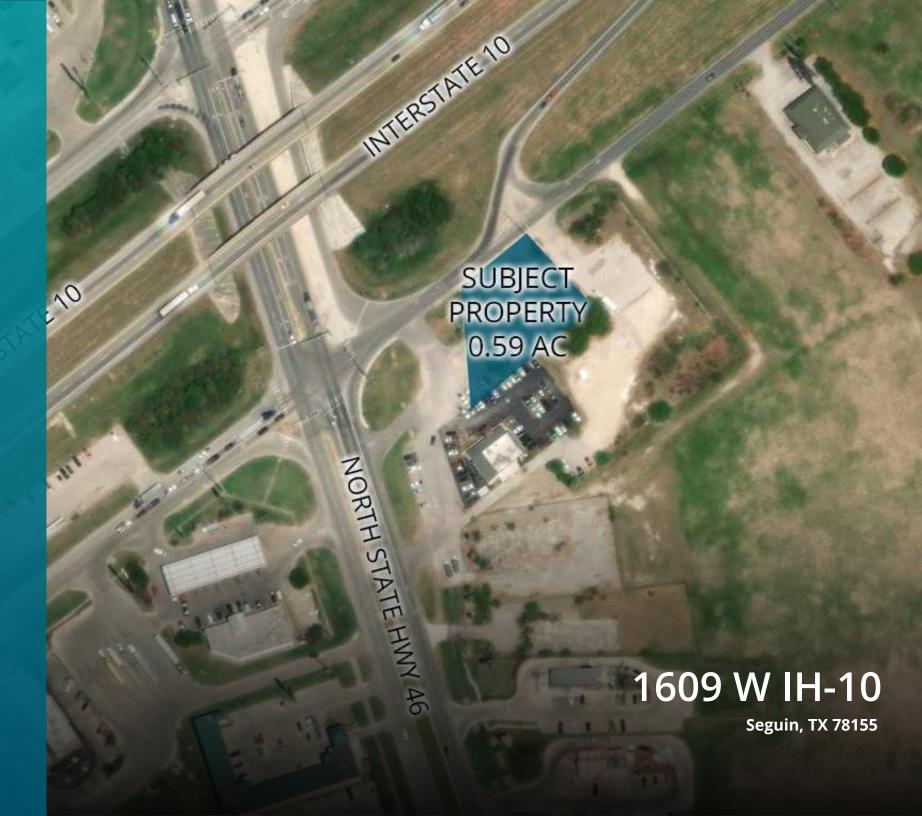

#### **INVESTMENT DETAIL**

| Address          | 1609 W IH-10   |
|------------------|----------------|
| Sale Price       | \$375,000.00   |
| Lot Size         | 0.59 AC        |
| Land Square Feet | 25,700         |
| Parcel ID        | 23648          |
| Zoning           | Commercial (C) |
| County           | Guadalupe      |
| Traffic Count    | 18,624 VPD     |

### **Property Description**

Franklin Street as co-broker in partnership with Cushman & Wakefield is pleased to present qualified investors the opportunity to acquire the enclosed vacant land in Seguin, Texas. The site is positioned at/near the intersection of North State Highway 46 and Highway 10, providing direct access to major regional thoroughfares that allow for convenient connectivity to the entire Seguin MSA.