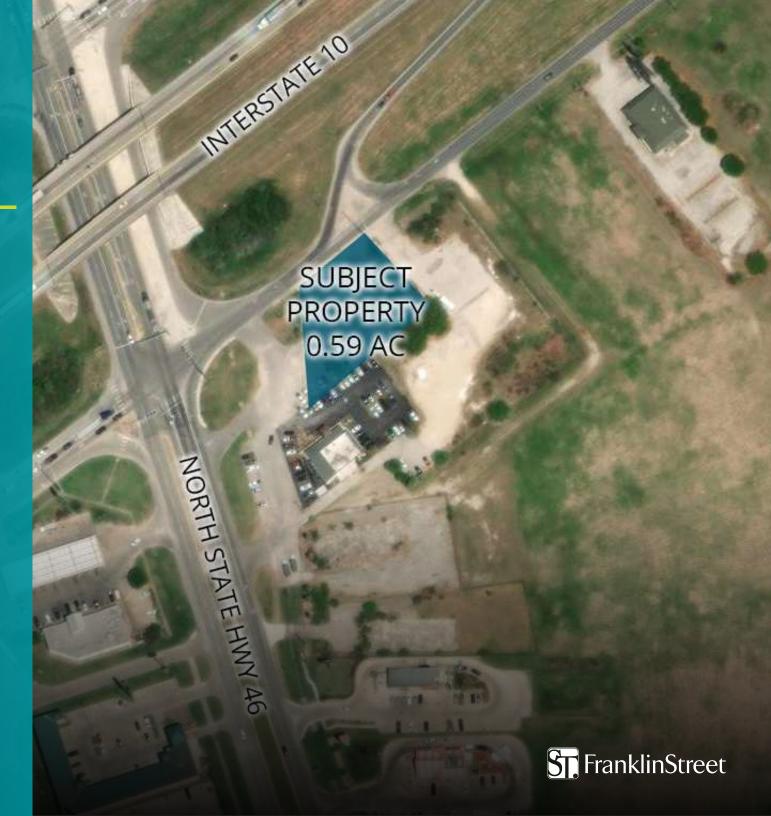

### **Property Description**

Franklin Street as co-broker in partnership with Cushman & Wakefield is pleased to present qualified investors the opportunity to acquire the enclosed vacant land in Seguin, Texas. The site is positioned at/near the intersection of North State Highway 46 and Highway 10, providing direct access to major regional thoroughfares that allow for convenient connectivity to the entire Seguin MSA.