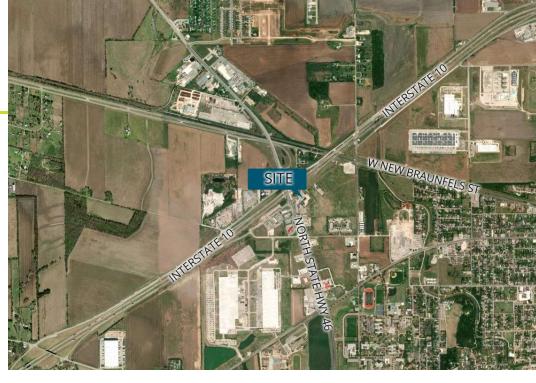

### **Property Description**

Franklin Street as co-broker in partnership with Cushman & Wakefield is pleased to present qualified investors the opportunity to acquire the enclosed vacant land in Seguin, Texas. The site is positioned at/near the intersection of North State Highway 46 and Highway 10, providing direct access to major regional thoroughfares that allow for convenient connectivity to the entire Seguin MSA.