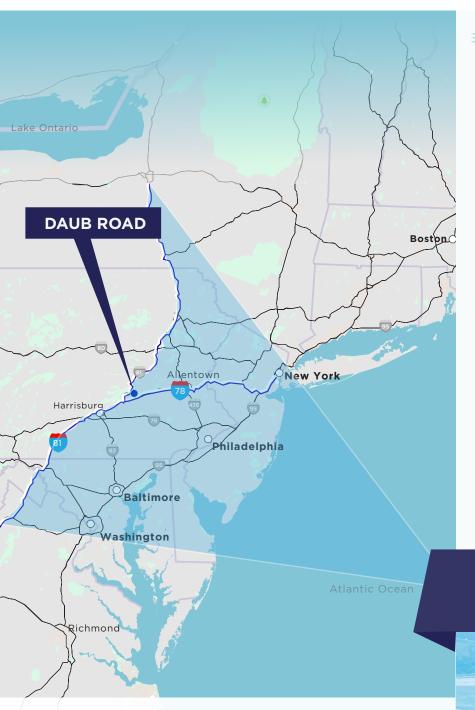

# ACCESS

From Myerstown, PA, Tenants are able to service the NYC Metropolitan area, New England, and the mid-Atlantic region via an expansive highway network.

PHILADELPHIA, PA

BALTIMORE, MD

NEW YORK CITY, NY

WASHINGTON D.C.

BOSTON, MA

90 MILES

105 MILES

150 MILES

360 MILES

| 3 | MAJOR AIRPORTS                |           |  |
|---|-------------------------------|-----------|--|
|   | HARRISBURG INTL               | 35 MILES  |  |
|   | LEHIGH VALLEY INTL            | 55 MILES  |  |
|   | PHILADELPHIA INTL             | 100 MILES |  |
|   | NEWARK LIBERTY INTL           | 125 MILES |  |
|   | BALTIMORE/<br>WASHINGTON INTI | 125 MILES |  |