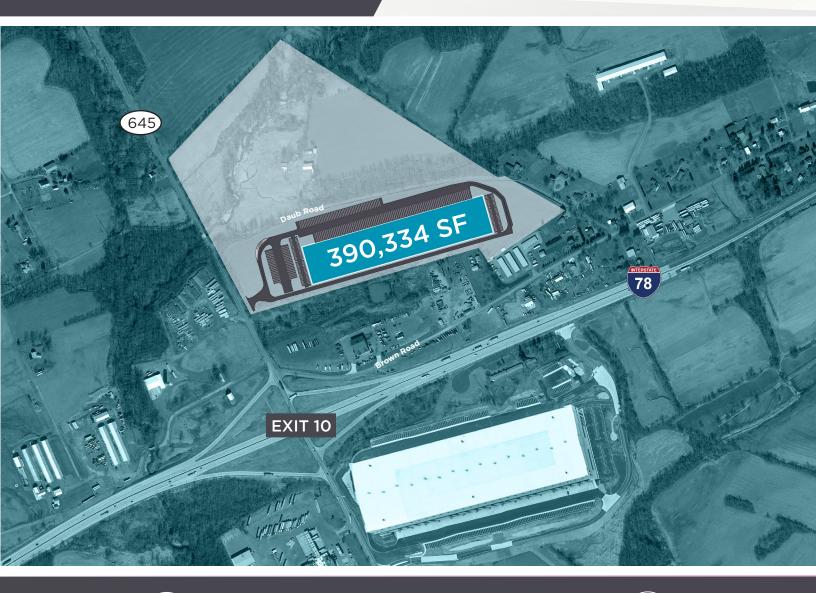

## DAUB ROAD MYERSTOWN, PA

390,334 SF PLANNED INDUSTRIAL WAREHOUSE

390,334 SF AVAILABLE

2020

**GROUND BREAKING** 

**DIRECT ACCESS TO 1-78** 

### **GREAT VISIBILITY**

for marketing & employment

Immediate 4-way access from Daub Road Less than 9 miles from I-78/1-81 split Every day, **39,000** cars pass Exit 10

According to PennDot's Traffic Volume Map