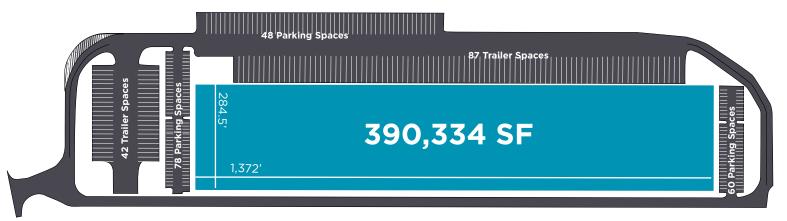

### DAUB ROAD myerstown, pa

SITE PLAN

#### **SPECIFICATIONS**

| BUILDING SIZE  | 390,334 SF                                                                    | BUILDING<br>DIMENSIONS | 284.5' X 1,372'       |
|----------------|-------------------------------------------------------------------------------|------------------------|-----------------------|
| DOCK DOORS     | <b>±75</b> (9' X 10) MANUAL OVERHEAD DOORS                                    | TRUCK COURT            | 135' TRUCK COURT      |
| DRIVE-IN DOORS | <b>2</b> (14' X 16') AUTOMATIC DRIVE-IN DOORS                                 | AUTO PARKING           | 186 SPACES            |
| DOCK PACKAGES  | <b>40,000 LB</b> MECHANICAL LEVELERS, BUMPERS & SEALS AT EACH POSITION        | TRAILER PARKING        | 129 SPACES            |
| COLUMN SPACING | <b>54' X 50'</b> COLUMN SPACING (END BAYS 49');<br><b>54' X 60'</b> DOCK BAYS | SPRINKLER              | ESFR SPRINKLER SYSTEM |
| CLEAR HEIGHT   | 36'                                                                           | LIGHTING               | LED LIGHTING          |