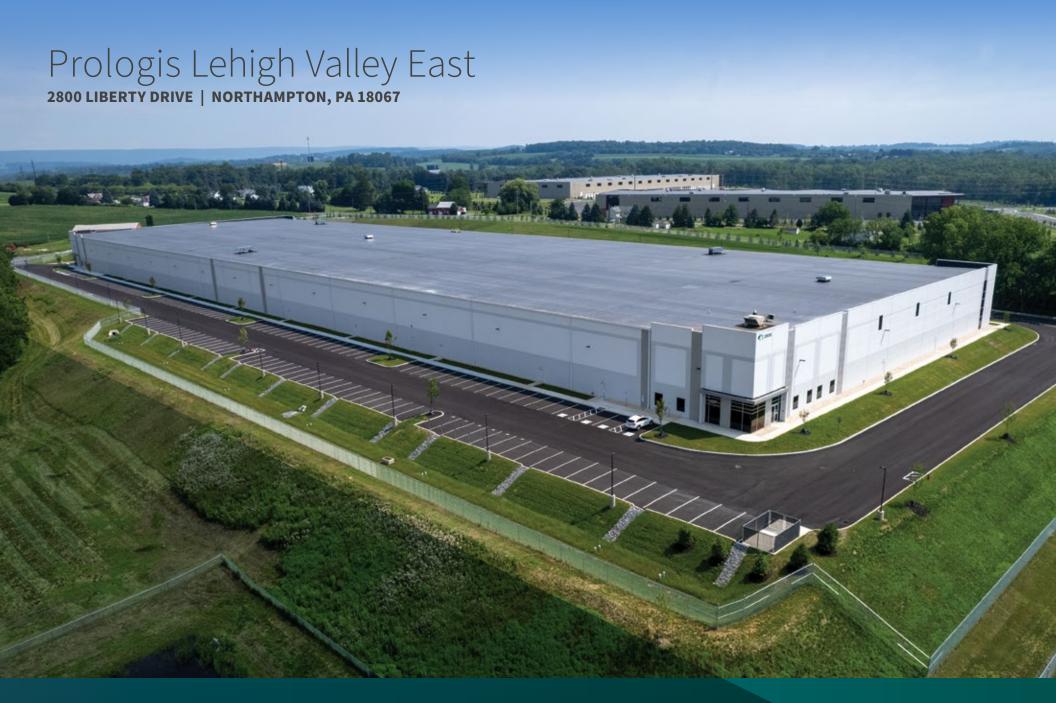

150,975 SF





### 2800 Liberty Drive HOWERTOWN RD. Building Leased Land Dock Doors **DETENTION POND** Drive-in Doors -GUARD SHACK -15' CONCRETE APRON 71 TRAILER PARKING -15' CONCRETE APROI -60' CONCRETE APRON 5 LIBERTY DR. 73 CAR PARKING 1,250 SF ,026'-0" AVAILABLE 150,975 SF LEASED 167,085 SF -GUARD SHACK

# **Building Specifications**

- 150,975 SF available
  - ±2,800 SF office
  - ±1,900 SF shipping/receiving
- 1,026'L x 310'W building dimensions
- 36' clear height at first column line

• 21 dock high doors

**OFFICE** 

2,800 SF

- One 12'x14' drive-in door
- 54' x 50' column spacing
- LED motion sensor lighting

• 100 car parking spaces

140 CAR PARKING

- 33 trailer parking spaces
- ESFR sprinkler system
- 1,500 amps of power

# Site Advantages

φ**FFI**¢E

3,610 SF

**DETENTION