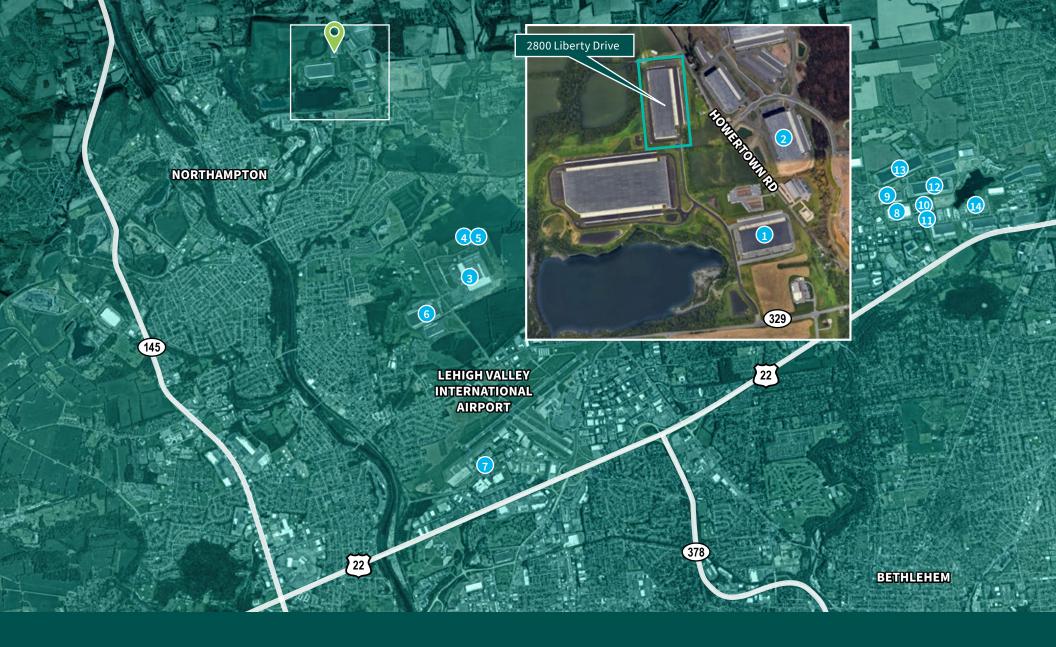

# Site Advantages

φ**FFI**¢E

3,610 SF

**DETENTION POND** 

- Close proximity to Rt. 22 with access to I-78
- 2.5 Miles from the new 1.1 MSF FedEx Ground Hub
- Within a day's drive to 1/3 of all U.S. consumers and 1/2 of all Canadian consumers

5.5 miles to Lehigh Valley International Airport

6 miles to US 22 and 13 miles to I-78

9 miles to Downtown Bethlehem

# Corporate Neighbors

- 1 Smart Warehouse
- 2 Aldi
- 3 FedEx Hub
- 4 DHL Supply Chain
- 5 Pet Supply Plus
- 6 Geodis

- Amazor
- 8 Gendis
- 9 Nespresso Distribution
- ) Kraft Foods
- 11 Cravola
- 12 PAC Worldwide Corporation
- 13 ADUSA Distribution
- 14 Logical Logistics