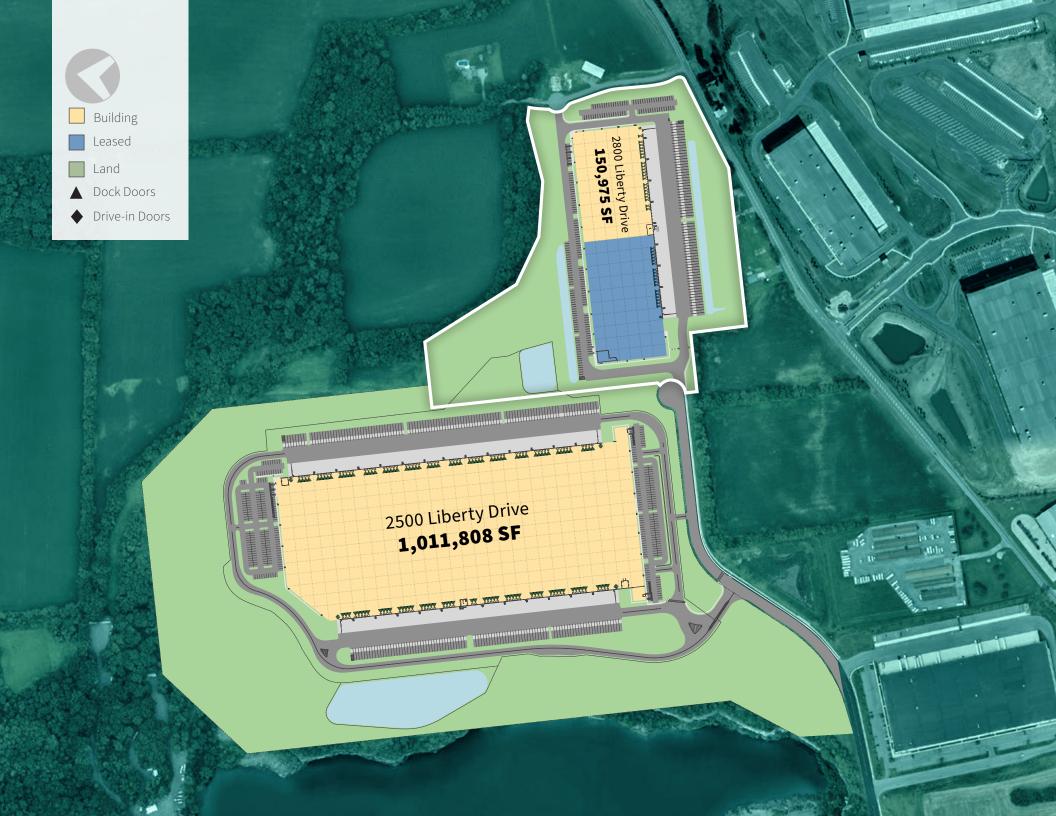

150,975 SF

### 2800 Liberty Drive HOWERTOWN RD. Building Leased Land Dock Doors **DETENTION POND** Drive-in Doors -GUARD SHACK -15' CONCRETE APRON 71 TRAILER PARKING -15' CONCRETE APROI -60' CONCRETE APRON 5 LIBERTY DR. 73 CAR PARKING 1,250 SF ,026'-0" AVAILABLE 150,975 SF LEASED 167,085 SF -GUARD SHACK

# **Building Specifications**

- 150,975 SF available
  - ±2,800 SF office
  - ±1,900 SF shipping/receiving
- 1,026'L x 310'W building dimensions
- 36' clear height at first column line

• 21 dock high doors