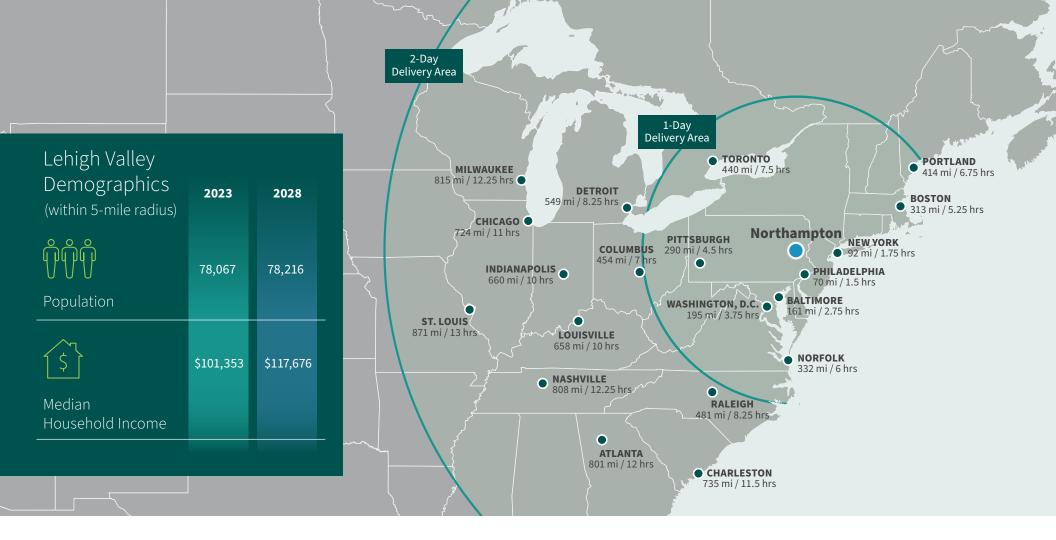

# Site Advantages

φ**FFI**¢E

3,610 SF

**DETENTION POND** 

- Close proximity to Rt. 22 with access to I-78
- 2.5 Miles from the new 1.1 MSF FedEx Ground Hub
- Within a day's drive to 1/3 of all U.S. consumers and 1/2 of all Canadian consumers